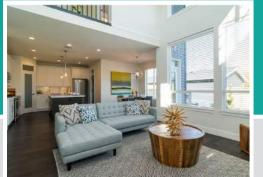

Welcome to The Meadows! This BRAND NEW home is designed and built to stand apart. This 3000+ sqft home features 4 large bedrooms and a 2 bedroom legal suite. Beautifully crafted by Noort Homes, the unique interior features a great room with double height ceiling, upgraded gas fireplace, wood mantel and panel detail that streches up to the ceiling. Call for more information!