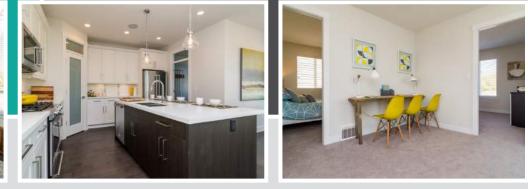

Welcome to The Meadows! This BRAND NEW home is designed and built to stand apart. This 3000+ sqft home features 4 large bedrooms and a 2 bedroom legal suite. Beautifully crafted by Noort Homes, the unique interior features a great room with double height ceiling, upgraded gas fireplace, wood mantel and panel detail that streches up to the ceiling. Call for more information!