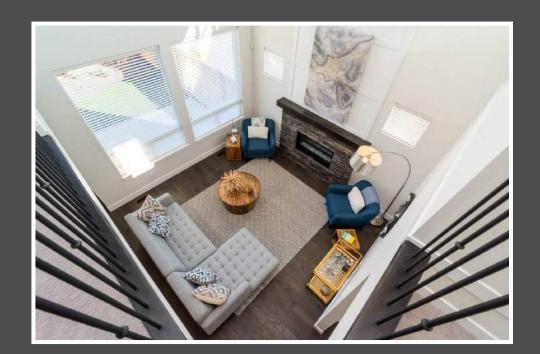

Welcome to The Meadows! This BRAND NEW home is designed and built to stand apart. This 3000+ sqft home features 4 large bedrooms and a 2 bedroom legal suite. Beautifully crafted by Noort Homes, the unique interior features a great room with double height ceiling, upgraded gas fireplace, wood mantel and panel detail that streches up to the ceiling. Call for more information!