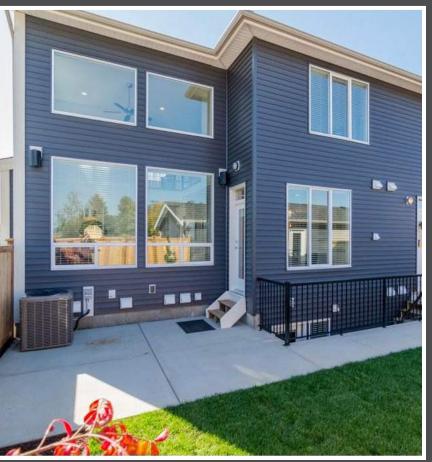

Welcome to The Meadows! This BRAND NEW home is designed and built to stand apart. This 3000+ sqft home features 4 large bedrooms and a 2 bedroom legal suite. Beautifully crafted by Noort Homes, the unique interior features a great room with double height ceiling, upgraded gas fireplace, wood mantel and panel detail that streches up to the ceiling. Call for more information!