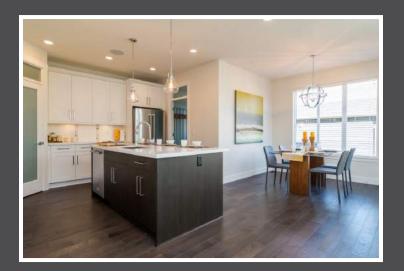

Welcome to The Meadows! This BRAND NEW home is designed and built to stand apart. This 3000+ sqft home features 4 large bedrooms and a 2 bedroom legal suite. Beautifully crafted by Noort Homes, the unique interior features a great room with double height ceiling, upgraded gas fireplace, wood mantel and panel detail that streches up to the ceiling. Call for more information!