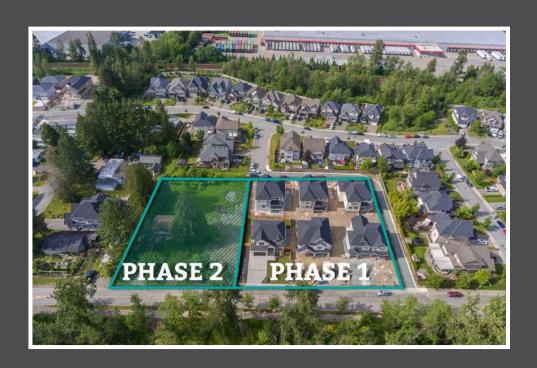

## ALEXANDER land

Joel or Tyler Schacter 604.533.3491 www.alexanderlane.ca

ALEXANDER | lowe |

10 CUSTOM CRAFTSMAN STYLE HOMES

Exquisite design and modern comfort are uniquely embodied in every brand new Alexander Lane home. Intelligently appointed, gourmet kitchens feature broad walk-in pantries, stainless steel appliances and quartz counter tops beneath luxurious 9' ceilings on main and upper. Posh outdoor fireplace allow for year round entertaining while media rooms are ideal for nights in. Each lofty second floor bedroom is pampered by custom closets and individual or shared, full en-suites - offering privacy for all family members. Lower level presents equally dazzling 2BR legal suites. Quality craftsmanship and superior finishes inside and out complete these stunning contemporary family homes. There's still time to choose your colours & finishings.