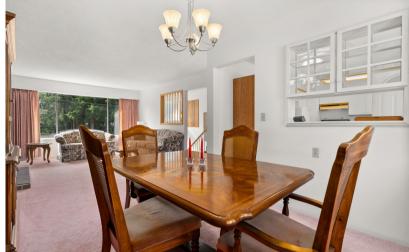

# **20377 36B AVENUE**

Bright, spacious basement entry home in Brookswood on ¼ acre lot. Main floor features a large living room with a wood burning fireplace & adjacent dining room with pass-through to the kitchen. White kitchen with oak accents includes tile backsplash & breakfast nook opening onto oversized, covered deck. Three bedrooms & a 4-piece bathroom complete the main floor. Downstairs has a big den or 4th bedroom plus an open family room & recroom with 2nd fireplace. Laundry & a second bathroom downstairs allow for easy addition of a basement suite. Extra-deep garage has room for a workshop, plus a 9' x 20' shed. Mature landscaping provides private retreat in the backyard. Quiet neighbourhood, with schools & park nearby, only a short walk to Brookswood town centre.