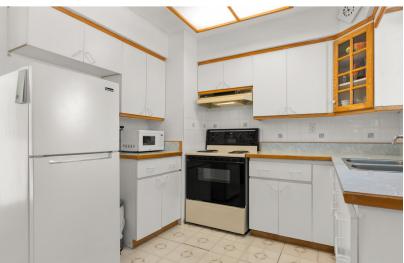

# **20377 36B AVENUE**

Bright, spacious basement entry home in Brookswood on ¼ acre lot. Main floor features a large living room with a wood burning fireplace & adjacent dining room with pass-through to the kitchen. White kitchen with oak accents includes tile backsplash & breakfast nook opening onto oversized, covered deck. Three bedrooms & a 4-piece bathroom complete the main floor. Downstairs has a big den or 4th bedroom plus an open family room & recroom with 2nd fireplace. Laundry & a second bathroom downstairs allow for easy addition of a basement suite. Extra-deep garage has room for a workshop, plus a 9' x 20' shed. Mature landscaping provides private retreat in the backyard. Quiet neighbourhood, with schools & park nearby, only a short walk to Brookswood town centre.

#### Amenities: In Suite Laundry, Storage

Site Influences: Private Setting, Private Yard, Recreation Nearby, Rural Setting, Shopping Nearby Features: Clothes Washer/Dryer, Microwave, Pantry, Refrigerator, Storage Shed