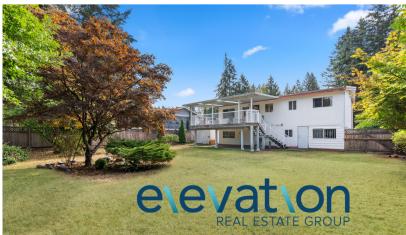

# **20377 36B AVENUE**

Bright, spacious basement entry home in Brookswood on ¼ acre lot. Main floor features a large living room with a wood burning fireplace & adjacent dining room with pass-through to the kitchen. White kitchen with oak accents includes tile backsplash & breakfast nook opening onto oversized, covered deck. Three bedrooms & a 4-piece bathroom complete the main floor. Downstairs has a big den or 4th bedroom plus an open family room & recroom with 2nd fireplace. Laundry & a second bathroom downstairs allow for easy addition of a basement suite. Extra-deep garage has room for a workshop, plus a 9' x 20' shed. Mature landscaping provides private retreat in the backyard. Quiet neighbourhood, with schools & park nearby, only a short walk to Brookswood town centre.