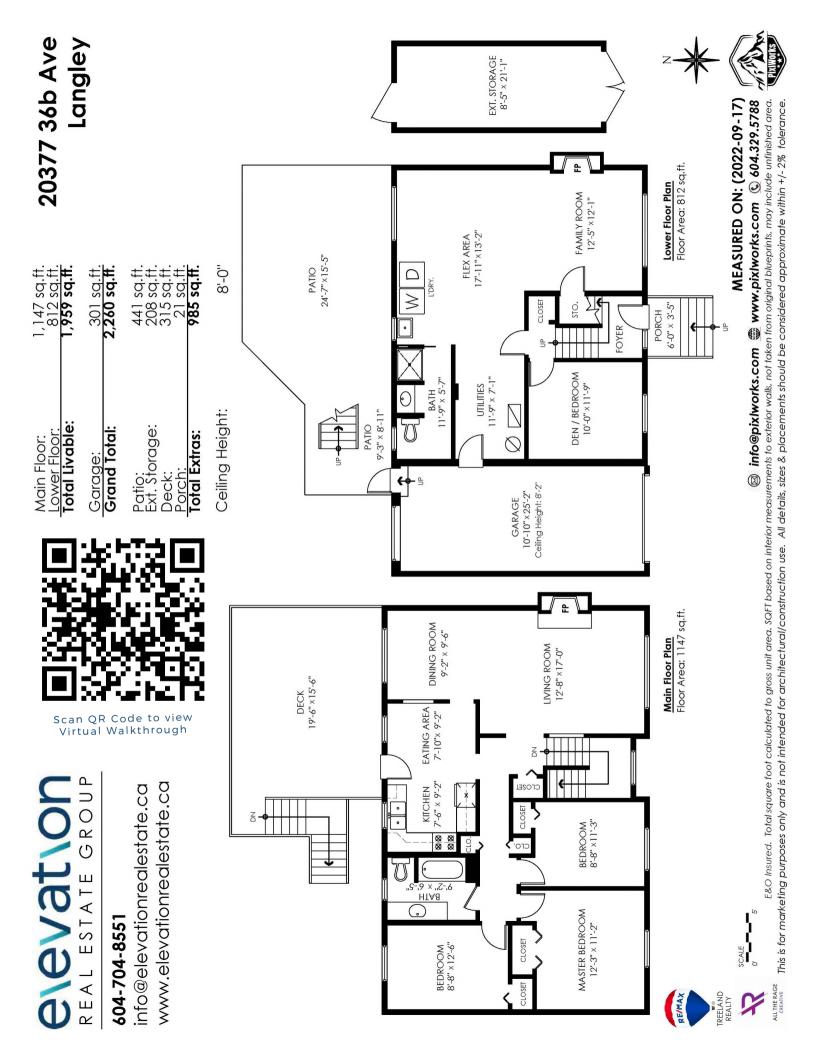

# **20377 36B AVENUE**

Bright, spacious basement entry home in Brookswood on ¼ acre lot. Main floor features a large living room with a wood burning fireplace & adjacent dining room with pass-through to the kitchen. White kitchen with oak accents includes tile backsplash & breakfast nook opening onto oversized, covered deck. Three bedrooms & a 4-piece bathroom complete the main floor. Downstairs has a big den or 4th bedroom plus an open family room & recroom with 2nd fireplace. Laundry & a second bathroom downstairs allow for easy addition of a basement suite. Extra-deep garage has room for a workshop, plus a 9' x 20' shed. Mature landscaping provides private retreat in the backyard. Quiet neighbourhood, with schools & park nearby, only a short walk to Brookswood town centre.

| Finished Floor (Main):                                                                                       | 1,147                            | Floor                               | Туре                                                 | Dimensions F                                           | loor | Туре                       | Dimensions       | Bathroo                       | oms            |
|--------------------------------------------------------------------------------------------------------------|----------------------------------|-------------------------------------|------------------------------------------------------|--------------------------------------------------------|------|----------------------------|------------------|-------------------------------|----------------|
| Finished Floor (Above):<br>Finished Floor (AbvMain2)<br>Finished Floor (Below):<br>Finished Floor (Basement) | 812                              | Main<br>Main<br>Main<br>Main        | Living Room<br>Dining Room<br>Kitchen<br>Eating Area | 12'08 x 17'0<br>9'02 x 9'06<br>7'6 x 9'2<br>7'10 x 9'2 |      |                            | x<br>x<br>x<br>x | Floor<br><b>Main</b><br>Below | #Pcs<br>4<br>3 |
| Finished Floor (Total):                                                                                      | 1,959 sq. ft.                    | Main<br>Main                        | Master Bedroom<br>Bedroom                            | 12'03 x 11'02<br>8'8 x 12'6                            |      |                            | x<br>x           |                               |                |
| Unfinished Floor:<br>Grand Total:                                                                            | <u> </u>                         | Main                                | Bedroom<br>Den<br>Utility                            | 8'8 x 11'3<br>10'0 x 11'9<br>11'9 x 7'1                |      |                            | x<br>x<br>x      |                               |                |
| Flr Area (Det'd 2nd Res):                                                                                    | sq. ft.                          | Below                               | Flex Room                                            | 17'11 x 13'2                                           |      |                            | x                |                               |                |
| Suite: <b>None</b><br>Basement: <b>Full</b>                                                                  |                                  | Below                               | Family Room                                          | 12'5 x 12'1<br>x<br>x                                  |      |                            | x<br>x<br>x      |                               |                |
| Crawl/Bsmt. Height:<br># of Kitchens: <b>1</b>                                                               | # of Levels: 2<br># of Rooms: 11 | Manuf Type:<br>MHR<br>ByLaw Restric | tions:                                               | Registered in CSA/BCE:                                 | MH   | PAD Rental:<br>Maint. Fee: |                  |                               |                |