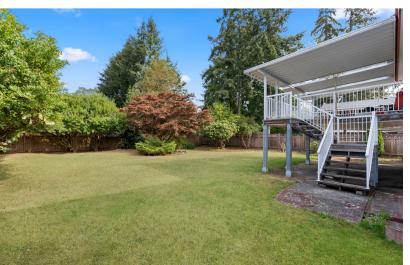

# **20377 36B AVENUE**

Bright, spacious basement entry home in Brookswood on ¼ acre lot. Main floor features a large living room with a wood burning fireplace & adjacent dining room with pass-through to the kitchen. White kitchen with oak accents includes tile backsplash & breakfast nook opening onto oversized, covered deck. Three bedrooms & a 4-piece bathroom complete the main floor. Downstairs has a big den or 4th bedroom plus an open family room & recroom with 2nd fireplace. Laundry & a second bathroom downstairs allow for easy addition of a basement suite. Extra-deep garage has room for a workshop, plus a 9' x 20' shed. Mature landscaping provides private retreat in the backyard. Quiet neighbourhood, with schools & park nearby, only a short walk to Brookswood town centre.