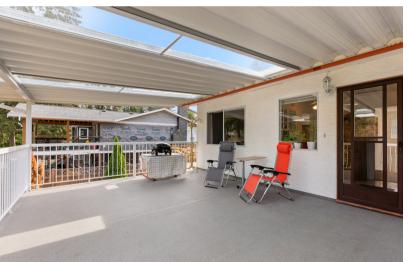

# **20377 36B AVENUE**

Bright, spacious basement entry home in Brookswood on ¼ acre lot. Main floor features a large living room with a wood burning fireplace & adjacent dining room with pass-through to the kitchen. White kitchen with oak accents includes tile backsplash & breakfast nook opening onto oversized, covered deck. Three bedrooms & a 4-piece bathroom complete the main floor. Downstairs has a big den or 4th bedroom plus an open family room & recroom with 2nd fireplace. Laundry & a second bathroom downstairs allow for easy addition of a basement suite. Extra-deep garage has room for a workshop, plus a 9' x 20' shed. Mature landscaping provides private retreat in the backyard. Quiet neighbourhood, with schools & park nearby, only a short walk to Brookswood town centre.