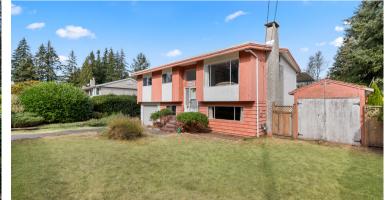

# **20377 36B AVENUE**

Bright, spacious basement entry home in Brookswood on ¼ acre lot. Main floor features a large living room with a wood burning fireplace & adjacent dining room with pass-through to the kitchen. White kitchen with oak accents includes tile backsplash & breakfast nook opening onto oversized, covered deck. Three bedrooms & a 4-piece bathroom complete the main floor. Downstairs has a big den or 4th bedroom plus an open family room & recroom with 2nd fireplace. Laundry & a second bathroom downstairs allow for easy addition of a basement suite. Extra-deep garage has room for a workshop, plus a 9' x 20' shed. Mature landscaping provides private retreat in the backyard. Quiet neighbourhood, with schools & park nearby, only a short walk to Brookswood town centre.