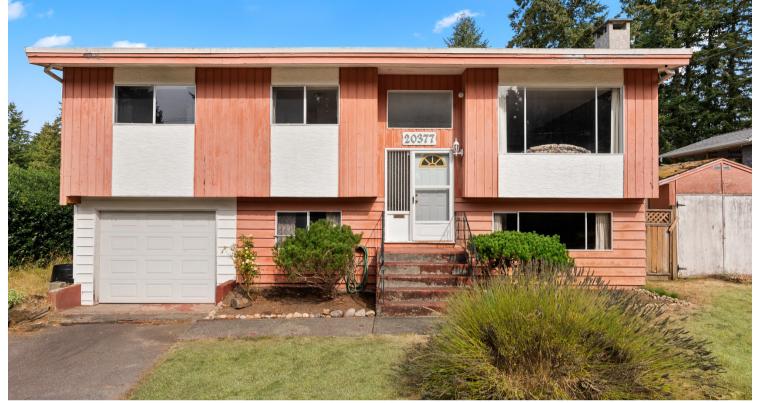

# **20377 36B AVENUE**

Bright, spacious basement entry home in Brookswood on ¼ acre lot. Main floor features a large living room with a wood burning fireplace & adjacent dining room with pass-through to the kitchen. White kitchen with oak accents includes tile backsplash & breakfast nook opening onto oversized, covered deck. Three bedrooms & a 4-piece bathroom complete the main floor. Downstairs has a big den or 4th bedroom plus an open family room & recroom with 2nd fireplace. Laundry & a second bathroom downstairs allow for easy addition of a basement suite. Extra-deep garage has room for a workshop, plus a 9' x 20' shed. Mature landscaping provides private retreat in the backyard. Quiet neighbourhood, with schools & park nearby, only a short walk to Brookswood town centre.