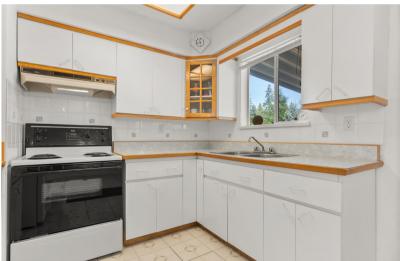

# **20377 36B AVENUE**

Bright, spacious basement entry home in Brookswood on ¼ acre lot. Main floor features a large living room with a wood burning fireplace & adjacent dining room with pass-through to the kitchen. White kitchen with oak accents includes tile backsplash & breakfast nook opening onto oversized, covered deck. Three bedrooms & a 4-piece bathroom complete the main floor. Downstairs has a big den or 4th bedroom plus an open family room & recroom with 2nd fireplace. Laundry & a second bathroom downstairs allow for easy addition of a basement suite. Extra-deep garage has room for a workshop, plus a 9' x 20' shed. Mature landscaping provides private retreat in the backyard. Quiet neighbourhood, with schools & park nearby, only a short walk to Brookswood town centre.

#### Amenities: In Suite Laundry, Storage

Site Influences: Private Setting, Private Yard, Recreation Nearby, Rural Setting, Shopping Nearby Features: Clothes Washer/Dryer, Microwave, Pantry, Refrigerator, Storage Shed