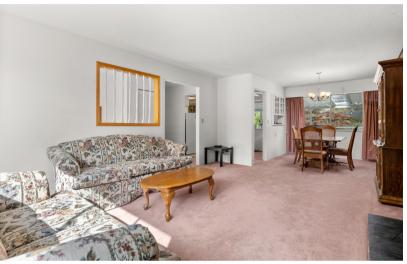

# **20377 36B AVENUE**

Bright, spacious basement entry home in Brookswood on ¼ acre lot. Main floor features a large living room with a wood burning fireplace & adjacent dining room with pass-through to the kitchen. White kitchen with oak accents includes tile backsplash & breakfast nook opening onto oversized, covered deck. Three bedrooms & a 4-piece bathroom complete the main floor. Downstairs has a big den or 4th bedroom plus an open family room & recroom with 2nd fireplace. Laundry & a second bathroom downstairs allow for easy addition of a basement suite. Extra-deep garage has room for a workshop, plus a 9' x 20' shed. Mature landscaping provides private retreat in the backyard. Quiet neighbourhood, with schools & park nearby, only a short walk to Brookswood town centre.