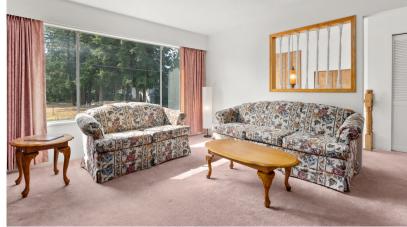

# **20377 36B AVENUE**

Bright, spacious basement entry home in Brookswood on ¼ acre lot. Main floor features a large living room with a wood burning fireplace & adjacent dining room with pass-through to the kitchen. White kitchen with oak accents includes tile backsplash & breakfast nook opening onto oversized, covered deck. Three bedrooms & a 4-piece bathroom complete the main floor. Downstairs has a big den or 4th bedroom plus an open family room & recroom with 2nd fireplace. Laundry & a second bathroom downstairs allow for easy addition of a basement suite. Extra-deep garage has room for a workshop, plus a 9' x 20' shed. Mature landscaping provides private retreat in the backyard. Quiet neighbourhood, with schools & park nearby, only a short walk to Brookswood town centre.