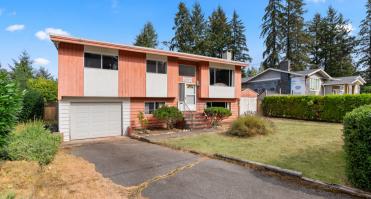

# **20377 36B AVENUE**

Bright, spacious basement entry home in Brookswood on ¼ acre lot. Main floor features a large living room with a wood burning fireplace & adjacent dining room with pass-through to the kitchen. White kitchen with oak accents includes tile backsplash & breakfast nook opening onto oversized, covered deck. Three bedrooms & a 4-piece bathroom complete the main floor. Downstairs has a big den or 4th bedroom plus an open family room & recroom with 2nd fireplace. Laundry & a second bathroom downstairs allow for easy addition of a basement suite. Extra-deep garage has room for a workshop, plus a 9' x 20' shed. Mature landscaping provides private retreat in the backyard. Quiet neighbourhood, with schools & park nearby, only a short walk to Brookswood town centre.