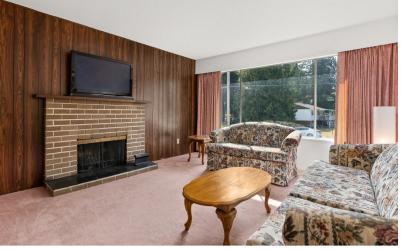

# **20377 36B AVENUE**

Bright, spacious basement entry home in Brookswood on ¼ acre lot. Main floor features a large living room with a wood burning fireplace & adjacent dining room with pass-through to the kitchen. White kitchen with oak accents includes tile backsplash & breakfast nook opening onto oversized, covered deck. Three bedrooms & a 4-piece bathroom complete the main floor. Downstairs has a big den or 4th bedroom plus an open family room & recroom with 2nd fireplace. Laundry & a second bathroom downstairs allow for easy addition of a basement suite. Extra-deep garage has room for a workshop, plus a 9' x 20' shed. Mature landscaping provides private retreat in the backyard. Quiet neighbourhood, with schools & park nearby, only a short walk to Brookswood town centre.