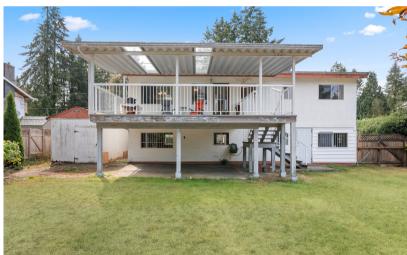

# **20377 36B AVENUE**

Bright, spacious basement entry home in Brookswood on ¼ acre lot. Main floor features a large living room with a wood burning fireplace & adjacent dining room with pass-through to the kitchen. White kitchen with oak accents includes tile backsplash & breakfast nook opening onto oversized, covered deck. Three bedrooms & a 4-piece bathroom complete the main floor. Downstairs has a big den or 4th bedroom plus an open family room & recroom with 2nd fireplace. Laundry & a second bathroom downstairs allow for easy addition of a basement suite. Extra-deep garage has room for a workshop, plus a 9' x 20' shed. Mature landscaping provides private retreat in the backyard. Quiet neighbourhood, with schools & park nearby, only a short walk to Brookswood town centre.