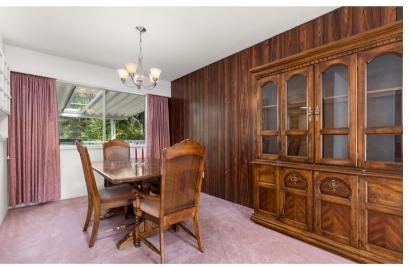

# **20377 36B AVENUE**

Bright, spacious basement entry home in Brookswood on ¼ acre lot. Main floor features a large living room with a wood burning fireplace & adjacent dining room with pass-through to the kitchen. White kitchen with oak accents includes tile backsplash & breakfast nook opening onto oversized, covered deck. Three bedrooms & a 4-piece bathroom complete the main floor. Downstairs has a big den or 4th bedroom plus an open family room & recroom with 2nd fireplace. Laundry & a second bathroom downstairs allow for easy addition of a basement suite. Extra-deep garage has room for a workshop, plus a 9' x 20' shed. Mature landscaping provides private retreat in the backyard. Quiet neighbourhood, with schools & park nearby, only a short walk to Brookswood town centre.