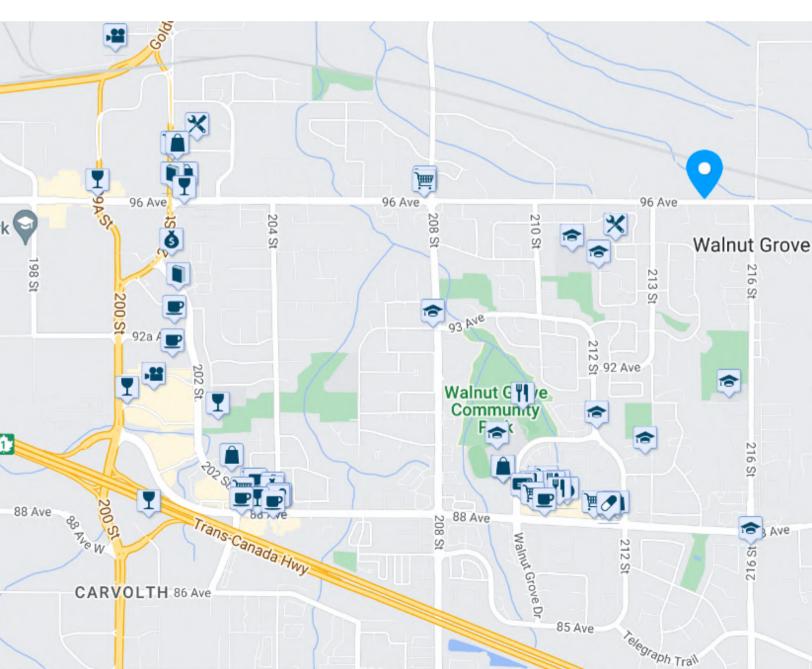

#### Walnut Grove Secondary (8-12)

8919 Walnut Grove Drive

Langley, BC, V1M 2N7

Phone: 604-882-0220

**COMMUTE** to Walnut Grove shopping & amenities