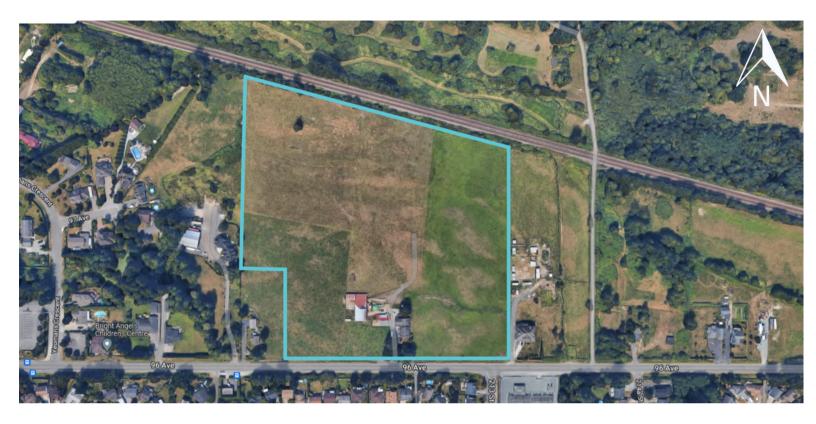

# 21293 96 AVENUE

LOT AREA: 19.77 ACRES

This property is included in Metro District Special Study Area for inclusion in the Walnut Grove Community Plan, and located in the largest and one of the last remaining development opportunities in Langley's most desirable neighbourhood.