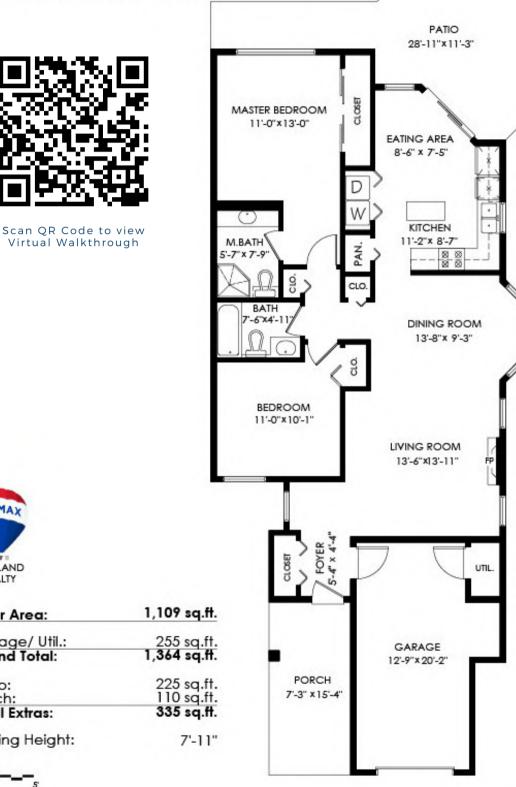

#### 604-704-8551

info@elevationrealestate.ca www.elevationrealestate.ca

| 255 sq.ft.                 |
|----------------------------|
| 255 sq.ft.<br>1,364 sq.ft. |
| 225 sq.ft.                 |
| 225 sq.ft.<br>110 sq.ft.   |
| 335 sq.ft.                 |
|                            |

Ceiling Height:

- 5

ALL THE RAGE

info@pixlworks.com @www.pixlworks.com () 604.329.5788 mi E&O insured. Total square foot calculated to grass unit area. SQFT based on interior measurements to exterior walk, not taken from original blueprints, may include unlinkined area. This is for marketing purposes only and is not intended for architectural/construction use. All details, sizes & placements should be considered approximate within +/- 2% tolerance.

Site Influences: Adult Oriented, Central Location, Private Yard, Recreation Nearby, Retirement Community, Shopping Nearby Features: ClthWsh/Dryr/Frdg/Stve/DW

| 1,109                                                             |                                                                                                                                                    | ent:                                                                                                                                                                                                                                                                                                                                                                                                                                                                                                                                                                                                                                                                                                                                                                                                                                                                                                                                                                                                                                                                                                                                                                                                                                                                                                                                                                                                                                                                                                                                                                                                                                                                                                                                                                                                                                                                                                                                                                                                                                                                                                                                                                                                                                                                                                                                                                                                                                           |                                                                                                                                                                                                                                                                                                                                                                                                                                            | Tot Units in Strata:<br>Storeys in Building:                                                                                                                                                                                                                                                                                                                                                                                                   |                                                                                                                                                                                                                                                                                                                                                                                                                                                                                                                                                                                                                                                                                                                                                                                          | ker: No                                                                                                                                                                                                                                                                                                                                                                                                                                                                                                                                              |
|-------------------------------------------------------------------|----------------------------------------------------------------------------------------------------------------------------------------------------|------------------------------------------------------------------------------------------------------------------------------------------------------------------------------------------------------------------------------------------------------------------------------------------------------------------------------------------------------------------------------------------------------------------------------------------------------------------------------------------------------------------------------------------------------------------------------------------------------------------------------------------------------------------------------------------------------------------------------------------------------------------------------------------------------------------------------------------------------------------------------------------------------------------------------------------------------------------------------------------------------------------------------------------------------------------------------------------------------------------------------------------------------------------------------------------------------------------------------------------------------------------------------------------------------------------------------------------------------------------------------------------------------------------------------------------------------------------------------------------------------------------------------------------------------------------------------------------------------------------------------------------------------------------------------------------------------------------------------------------------------------------------------------------------------------------------------------------------------------------------------------------------------------------------------------------------------------------------------------------------------------------------------------------------------------------------------------------------------------------------------------------------------------------------------------------------------------------------------------------------------------------------------------------------------------------------------------------------------------------------------------------------------------------------------------------------|--------------------------------------------------------------------------------------------------------------------------------------------------------------------------------------------------------------------------------------------------------------------------------------------------------------------------------------------------------------------------------------------------------------------------------------------|------------------------------------------------------------------------------------------------------------------------------------------------------------------------------------------------------------------------------------------------------------------------------------------------------------------------------------------------------------------------------------------------------------------------------------------------|------------------------------------------------------------------------------------------------------------------------------------------------------------------------------------------------------------------------------------------------------------------------------------------------------------------------------------------------------------------------------------------------------------------------------------------------------------------------------------------------------------------------------------------------------------------------------------------------------------------------------------------------------------------------------------------------------------------------------------------------------------------------------------------|------------------------------------------------------------------------------------------------------------------------------------------------------------------------------------------------------------------------------------------------------------------------------------------------------------------------------------------------------------------------------------------------------------------------------------------------------------------------------------------------------------------------------------------------------|
| 0                                                                 | Mgmt. Co's Name:<br>Maint Fee:                                                                                                                     | \$331.42                                                                                                                                                                                                                                                                                                                                                                                                                                                                                                                                                                                                                                                                                                                                                                                                                                                                                                                                                                                                                                                                                                                                                                                                                                                                                                                                                                                                                                                                                                                                                                                                                                                                                                                                                                                                                                                                                                                                                                                                                                                                                                                                                                                                                                                                                                                                                                                                                                       |                                                                                                                                                                                                                                                                                                                                                                                                                                            | Mgmt. Co's #:<br>Council/Park Apprv                                                                                                                                                                                                                                                                                                                                                                                                            | 604-575-5474                                                                                                                                                                                                                                                                                                                                                                                                                                                                                                                                                                                                                                                                                                                                                                             |                                                                                                                                                                                                                                                                                                                                                                                                                                                                                                                                                      |
| 0                                                                 |                                                                                                                                                    |                                                                                                                                                                                                                                                                                                                                                                                                                                                                                                                                                                                                                                                                                                                                                                                                                                                                                                                                                                                                                                                                                                                                                                                                                                                                                                                                                                                                                                                                                                                                                                                                                                                                                                                                                                                                                                                                                                                                                                                                                                                                                                                                                                                                                                                                                                                                                                                                                                                |                                                                                                                                                                                                                                                                                                                                                                                                                                            |                                                                                                                                                                                                                                                                                                                                                                                                                                                |                                                                                                                                                                                                                                                                                                                                                                                                                                                                                                                                                                                                                                                                                                                                                                                          |                                                                                                                                                                                                                                                                                                                                                                                                                                                                                                                                                      |
| 1,109 sq. ft.<br># of Levels: 1<br># of Rooms: 7                  | Restricted Age:<br># or % of Rentals<br>Short Term(<1yr)                                                                                           | 55+<br>Allowed: 100%<br>Rnt/Lse Alwd?: No                                                                                                                                                                                                                                                                                                                                                                                                                                                                                                                                                                                                                                                                                                                                                                                                                                                                                                                                                                                                                                                                                                                                                                                                                                                                                                                                                                                                                                                                                                                                                                                                                                                                                                                                                                                                                                                                                                                                                                                                                                                                                                                                                                                                                                                                                                                                                                                                      | Pets Not Allowed, R                                                                                                                                                                                                                                                                                                                                                                                                                        | tentals Allowed<br># of Pets:                                                                                                                                                                                                                                                                                                                                                                                                                  | Cats:                                                                                                                                                                                                                                                                                                                                                                                                                                                                                                                                                                                                                                                                                                                                                                                    | Dogs                                                                                                                                                                                                                                                                                                                                                                                                                                                                                                                                                 |
| m 13'6 x<br>m 13'8 x<br>11'2 x<br>a 8'6 x<br>droom 11' x<br>11' x | 13'11<br>9'3<br>8'7<br>7'5<br>13'<br>10'1                                                                                                          | Туре                                                                                                                                                                                                                                                                                                                                                                                                                                                                                                                                                                                                                                                                                                                                                                                                                                                                                                                                                                                                                                                                                                                                                                                                                                                                                                                                                                                                                                                                                                                                                                                                                                                                                                                                                                                                                                                                                                                                                                                                                                                                                                                                                                                                                                                                                                                                                                                                                                           | Dimensions<br>x<br>x<br>x<br>x<br>x<br>x<br>x<br>x<br>x                                                                                                                                                                                                                                                                                                                                                                                    | 1 M                                                                                                                                                                                                                                                                                                                                                                                                                                            | ain 4                                                                                                                                                                                                                                                                                                                                                                                                                                                                                                                                                                                                                                                                                                                                                                                    | Ensuite?<br>No<br>Yes<br>No<br>No<br>No<br>No<br>No<br>No                                                                                                                                                                                                                                                                                                                                                                                                                                                                                            |
|                                                                   | 0<br>0<br>0<br>1,109 sq. ft.<br>0<br>1,109 sq. ft.<br># of Levels: 1<br># of Rooms: 7<br>Dimensis<br>m 13'6 x<br>11'2 x<br>a 8'6 x<br>sdroom 11' x | 0 Exposure:<br>0 Mgmt. Co's Name:<br>0 Maint Fee:<br>0 Maint Fee:<br>1,109 sq. ft.<br>0<br>1,109 sq. ft.<br>0<br>1,109 sq. ft.<br>0<br>1,109 sq. ft.<br>1,109 sq. ft.<br>0<br>1,109 sq. ft.<br>0<br>1,109 sq. ft.<br>1,109 sq. ft.<br>0<br>1,109 sq. ft.<br>1,109 sq. ft.<br>0<br>1,109 sq. ft.<br>0<br>1,109 sq. ft.<br>1,109 | 0 Exposure:   0 Mgmt. Co's Name: Leonis Mgmt & Con   0 Maint Fee: \$331.42   0 Bylaws Restrictions: Garbage Pickup, Ga   1,109 sq. ft. Bylaws Restrictions: Age Restrictions, F   Restricted Age: 55+   # or % of Rentals Allowed: 100%   # of Rooms: 7 Short Term (<1yr)Rnt/Lse Alwd?: No | 0 Exposure:   0 Mgmt. Co's Name: Leonis Mgmt & Consultants   0 Maint Fee: \$331.42   0 Maint Fee: \$331.42   0 Maint Fee Includes: Garbage Pickup, Gardening, Managem   1,109 sq. ft.   0 Naint Fee Includes: Garbage Pickup, Gardening, Managem   1,109 sq. ft.   0 Bylaws Restrictions: Age Restrictions, Pets Not Allowed, Fermion Restricted Age: 55+   # or % of Rentals Allowed: 100%   # of Levels: 1 Short Term(<1yr)Rnt/Lse Alwd?: No | 0 Exposure: Storeys in Building:   0 Mgmt. Co's Name: Leonis Mgmt & Consultants Mgmt. Co's #:   0 Maint Fee: \$331.42 Council/Park Appro:   0 Maint Fee: \$331.42 Council/Park Appro:   0 Maint Fee: \$331.42 Council/Park Appro:   0 Maint Fee: Storeys in Building:   0 Maint Fee: Storeys in Building:   0 Maint Fee: \$331.42   0 Maint Fee: Storeys in Building:   0 Storeys in Building: Maint Fee:   0 Storeys in Building: Maint Fee:   0 Storeys in Building: Maint Fee:   # of Restricted Age: Storeys in Building: Maint Fee:   # of Rooms: 7 Short Term Lse-Details: No   m 13'6 x 13'11 | 0 Exposure: Storeys in Building:   0 Mgmt. Co's Name: Leonis Mgmt & Consultants Mgmt. Co's #: 604-575-5474   0 Maint Fee: \$331.42 Council/Park Apprv?:   0 Maint Fee: \$331.42 Council/Park Apprv?:   0 Maint Fee: \$331.42 Council/Park Apprv?:   0 Maint Fee Includes: Garbage Pickup, Gardening, Management, Recreation Facility, Snow remo   1,109 sq. ft. Bylaws Restrictions: Age Restrictions, Pets Not Allowed, Rentals Allowed<br>Restricted Age: 55+   # of % of Rentals Allowed: 100%   # of Levels: 1 Short Term(<1yr)Rnt/Lse Alwd?: No |