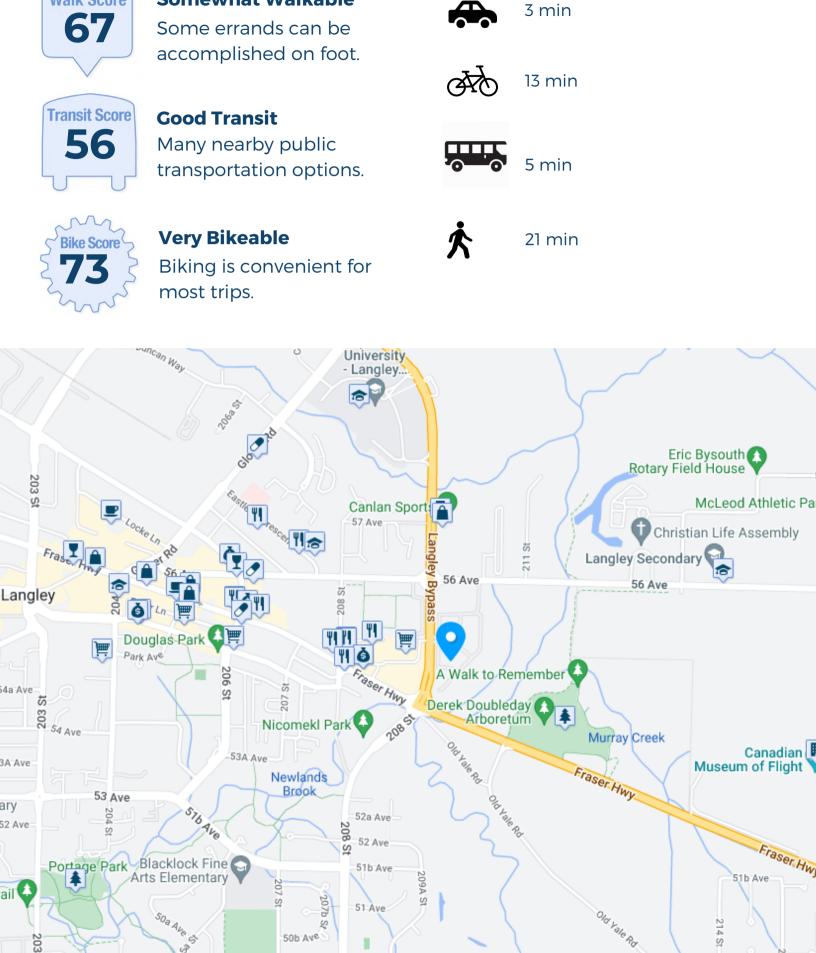

& living room complete with natural gas fireplace. The well equipped kitchen has plenty of storage & counter space for all of your needs! The large master bedroom has a great view of the back yard green space as well as a generous closet and ensuite which includes a walk in shower. the neighbours are wonderful & the complex is well maintained there is a pond system throughout, community gardens & a club house with a community room, kitchen, workshop, and social activities. Walking distance to Safeway, restaurants, parks and more.



778-751-4447 donavon@elevationrealestate.ca Not intended to solicit properties currently listed for sale or individuals currently under contract with a Brokerage

































## WALK SCORE



3A Ave

ary

52 Ave

# **Somewhat Walkable**





### elevation REAL ESTATE GROUP

84-5550 Langley Bypass Langley

#### 604-704-8551

info@elevationrealestate.ca www.elevationrealestate.ca





| 255 sq.ft.                 |
|----------------------------|
| 255 sq.ft.<br>1,364 sq.ft. |
| 225 sq.ft.                 |
| 225 sq.ft.<br>110 sq.ft.   |
| 335 sq.ft.                 |
|                            |

Ceiling Height:

- 5

ALL THE RAGE



info@pixlworks.com @www.pixlworks.com () 604.329.5788 mi E&O insured. Total square foot calculated to grass unit area. SQFT based on interior measurements to exterior walk, not taken from original blueprints, may include unlinkined area. This is for marketing purposes only and is not intended for architectural/construction use. All details, sizes & placements should be considered approximate wit