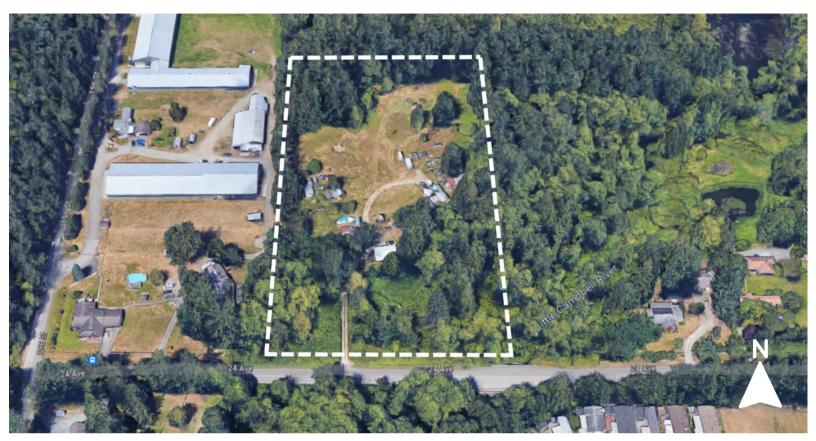

# **19677 24 AVENUE** LOT AREA: 5.5 ACRES

5.5 Acre Development site designated for single family 5,000 sq. ft. lots in the Brookswood/Fernridge NCP. A Sanitary Sewer line is being installed across the front by the Township.