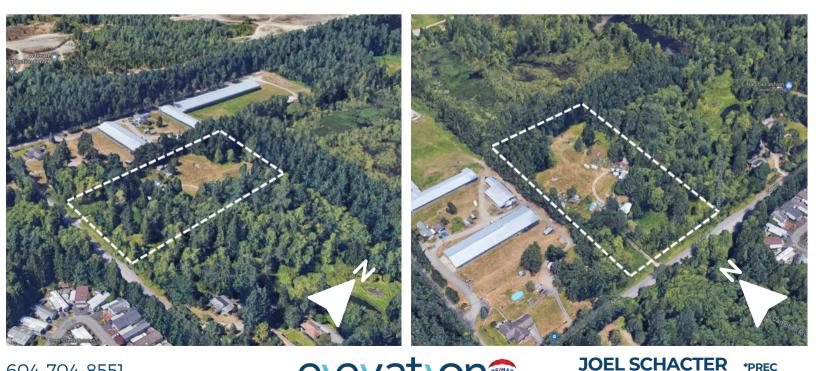

# **19677 24 AVENUE** LOT AREA: 5.5 ACRES

5.5 Acre Development site designated for single family 5,000 sq. ft. lots in the Brookswood/Fernridge NCP. A Sanitary Sewer line is being installed across the front by the Township.