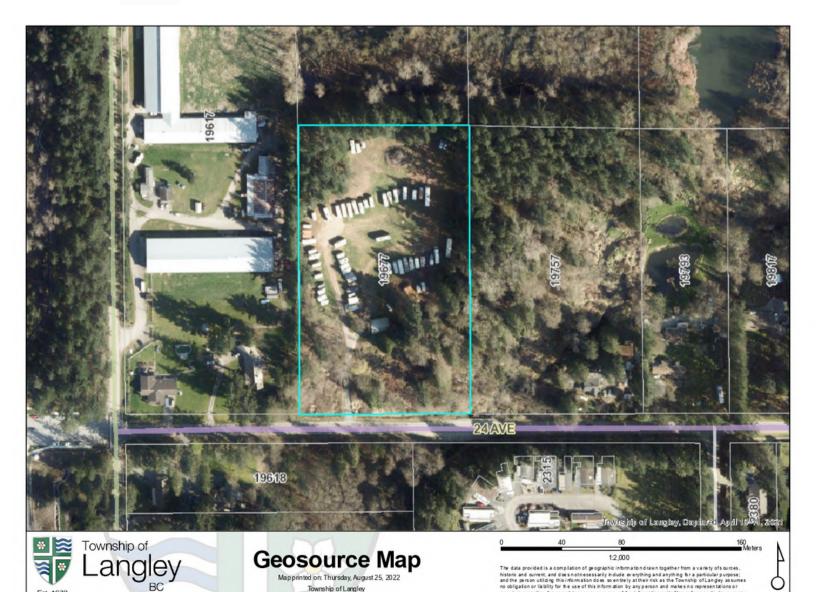

# **19677 24 AVENUE** LOT AREA: 5.5 ACRES

5.5 Acre Development site designated for single family 5,000 sq. ft. lots in the Brookswood/Fernridge NCP. A Sanitary Sewer line is being installed across the front by the Township.