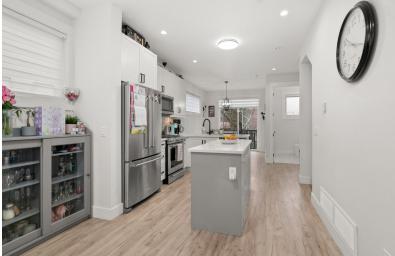

#### LIVING AREA: 1,619 SQFT | BEDROOM: 4 | BATHROOM: 4

STATION 48 (east) END UNIT located in the heart of Murrayville! Built in 2021 this townhouse is in LIKE NEW condition, fully loaded with features including A/C & backyard with 6ft fence! Inside offers an open BRIGHT, MODERN concept kitchen w/ SS appliances, gas stove, shaker style cabinets, quartz counters & tile backsplash. Living room, eating area & dining room plus 2 decks & Gas BBQ hook up on the main! Upstairs consists of a large master bedroom w/ 4-piece ensuite, frameless rainfall shower, 2 secondary bedrooms, main bath & laundry, private backyard, +bonus side yard w/ garden bed! Features include durable wide plank laminate throughout, closet organizers & more! Walk to James Hill Elementary, Murrayville Town Centre, IGA & everything you need! Large 502 sq. ft. garage!