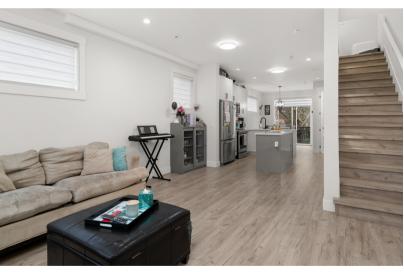

#### LIVING AREA: 1,619 SQFT | BEDROOM: 4 | BATHROOM: 4

STATION 48 (east) END UNIT located in the heart of Murrayville! Built in 2021 this townhouse is in LIKE NEW condition, fully loaded with features including A/C & backyard with 6ft fence! Inside offers an open BRIGHT, MODERN concept kitchen w/ SS appliances, gas stove, shaker style cabinets, quartz counters & tile backsplash. Living room, eating area & dining room plus 2 decks & Gas BBQ hook up on the main! Upstairs consists of a large master bedroom w/ 4-piece ensuite, frameless rainfall shower, 2 secondary bedrooms, main bath & laundry, private backyard, +bonus side yard w/ garden bed! Features include durable wide plank laminate throughout, closet organizers & more! Walk to James Hill Elementary, Murrayville Town Centre, IGA & everything you need! Large 502 sq. ft. garage!