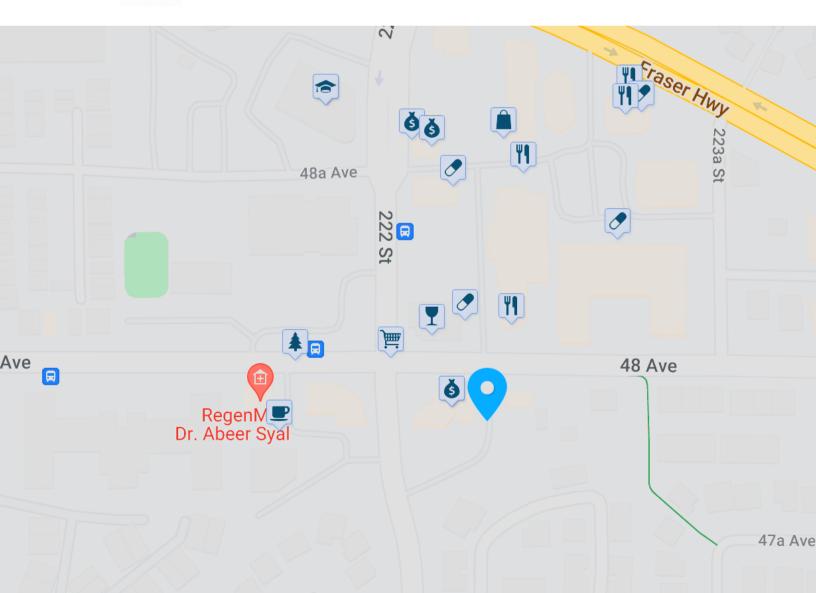

## WALK SCORE

**Very Walkable** Most errands can be accomplished on foot

**Some Transit** A few nearby public transportation options

**Very Bikeable** Biking is convenient for most trips

## SCHOOL CATCHMENT

**James Hill Elementary School** 

22144 Old Yale Rd Langley, BC V2Z 1B5 (604) 530-0251

### Langley Christian School (K - 5)

22930 48 Avenue Langley, BC V2Z 2T7 (604) 533-2118

## Langley Christian Highschool (6-12)

22702 48 Avenue Langley, BC V2Z 2T6 (604) 533-2222

**COMMUTE** to downtown Langley