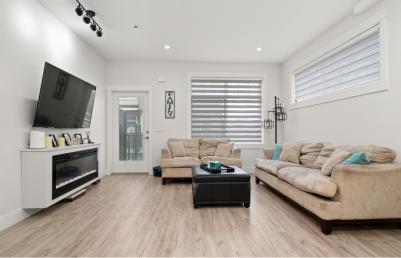

#### LIVING AREA: 1,619 SQFT | BEDROOM: 4 | BATHROOM: 4

STATION 48 (east) END UNIT located in the heart of Murrayville! Built in 2021 this townhouse is in LIKE NEW condition, fully loaded with features including A/C & backyard with 6ft fence! Inside offers an open BRIGHT, MODERN concept kitchen w/ SS appliances, gas stove, shaker style cabinets, quartz counters & tile backsplash. Living room, eating area & dining room plus 2 decks & Gas BBQ hook up on the main! Upstairs consists of a large master bedroom w/ 4-piece ensuite, frameless rainfall shower, 2 secondary bedrooms, main bath & laundry, private backyard, +bonus side yard w/ garden bed! Features include durable wide plank laminate throughout, closet organizers & more! Walk to James Hill Elementary, Murrayville Town Centre, IGA & everything you need! Large 502 sq. ft. garage!