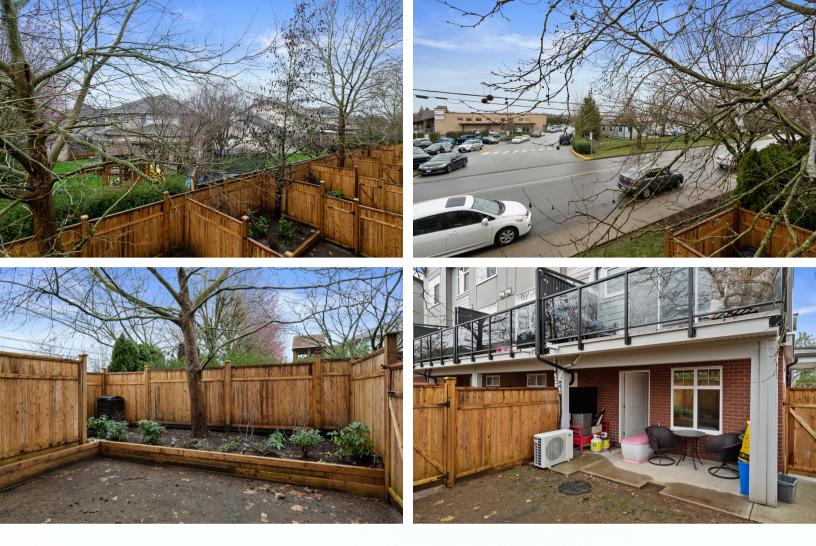

#### LIVING AREA: 1,619 SQFT | BEDROOM: 4 | BATHROOM: 4

STATION 48 (east) END UNIT located in the heart of Murrayville! Built in 2021 this townhouse is in LIKE NEW condition, fully loaded with features including A/C & backyard with 6ft fence! Inside offers an open BRIGHT, MODERN concept kitchen w/ SS appliances, gas stove, shaker style cabinets, quartz counters & tile backsplash. Living room, eating area & dining room plus 2 decks & Gas BBQ hook up on the main! Upstairs consists of a large master bedroom w/ 4-piece ensuite, frameless rainfall shower, 2 secondary bedrooms, main bath & laundry, private backyard, +bonus side yard w/ garden bed! Features include durable wide plank laminate throughout, closet organizers & more! Walk to James Hill Elementary, Murrayville Town Centre, IGA & everything you need! Large 502 sq. ft. garage!