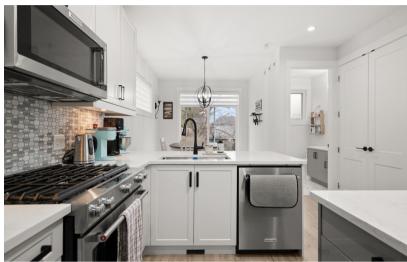

#### LIVING AREA: 1,619 SQFT | BEDROOM: 4 | BATHROOM: 4

STATION 48 (east) END UNIT located in the heart of Murrayville! Built in 2021 this townhouse is in LIKE NEW condition, fully loaded with features including A/C & backyard with 6ft fence! Inside offers an open BRIGHT, MODERN concept kitchen w/ SS appliances, gas stove, shaker style cabinets, quartz counters & tile backsplash. Living room, eating area & dining room plus 2 decks & Gas BBQ hook up on the main! Upstairs consists of a large master bedroom w/ 4-piece ensuite, frameless rainfall shower, 2 secondary bedrooms, main bath & laundry, private backyard, +bonus side yard w/ garden bed! Features include durable wide plank laminate throughout, closet organizers & more! Walk to James Hill Elementary, Murrayville Town Centre, IGA & everything you need! Large 502 sq. ft. garage!