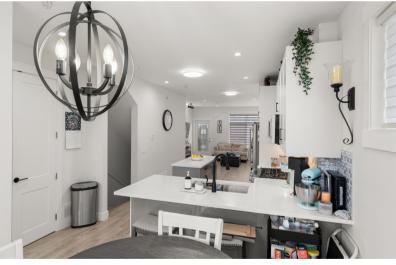

#### LIVING AREA: 1,619 SQFT | BEDROOM: 4 | BATHROOM: 4

STATION 48 (east) END UNIT located in the heart of Murrayville! Built in 2021 this townhouse is in LIKE NEW condition, fully loaded with features including A/C & backyard with 6ft fence! Inside offers an open BRIGHT, MODERN concept kitchen w/ SS appliances, gas stove, shaker style cabinets, quartz counters & tile backsplash. Living room, eating area & dining room plus 2 decks & Gas BBQ hook up on the main! Upstairs consists of a large master bedroom w/ 4-piece ensuite, frameless rainfall shower, 2 secondary bedrooms, main bath & laundry, private backyard, +bonus side yard w/ garden bed! Features include durable wide plank laminate throughout, closet organizers & more! Walk to James Hill Elementary, Murrayville Town Centre, IGA & everything you need! Large 502 sq. ft. garage!