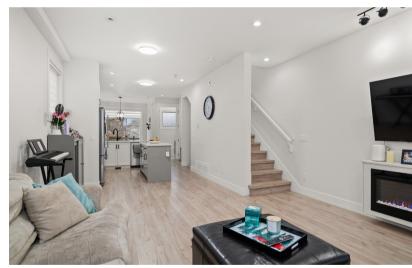

#### LIVING AREA: 1,619 SQFT | BEDROOM: 4 | BATHROOM: 4

STATION 48 (east) END UNIT located in the heart of Murrayville! Built in 2021 this townhouse is in LIKE NEW condition, fully loaded with features including A/C & backyard with 6ft fence! Inside offers an open BRIGHT, MODERN concept kitchen w/ SS appliances, gas stove, shaker style cabinets, quartz counters & tile backsplash. Living room, eating area & dining room plus 2 decks & Gas BBQ hook up on the main! Upstairs consists of a large master bedroom w/ 4-piece ensuite, frameless rainfall shower, 2 secondary bedrooms, main bath & laundry, private backyard, +bonus side yard w/ garden bed! Features include durable wide plank laminate throughout, closet organizers & more! Walk to James Hill Elementary, Murrayville Town Centre, IGA & everything you need! Large 502 sq. ft. garage!