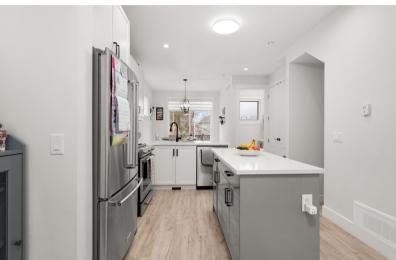

#### LIVING AREA: 1,619 SQFT | BEDROOM: 4 | BATHROOM: 4

STATION 48 (east) END UNIT located in the heart of Murrayville! Built in 2021 this townhouse is in LIKE NEW condition, fully loaded with features including A/C & backyard with 6ft fence! Inside offers an open BRIGHT, MODERN concept kitchen w/ SS appliances, gas stove, shaker style cabinets, quartz counters & tile backsplash. Living room, eating area & dining room plus 2 decks & Gas BBQ hook up on the main! Upstairs consists of a large master bedroom w/ 4-piece ensuite, frameless rainfall shower, 2 secondary bedrooms, main bath & laundry, private backyard, +bonus side yard w/ garden bed! Features include durable wide plank laminate throughout, closet organizers & more! Walk to James Hill Elementary, Murrayville Town Centre, IGA & everything you need! Large 502 sq. ft. garage!