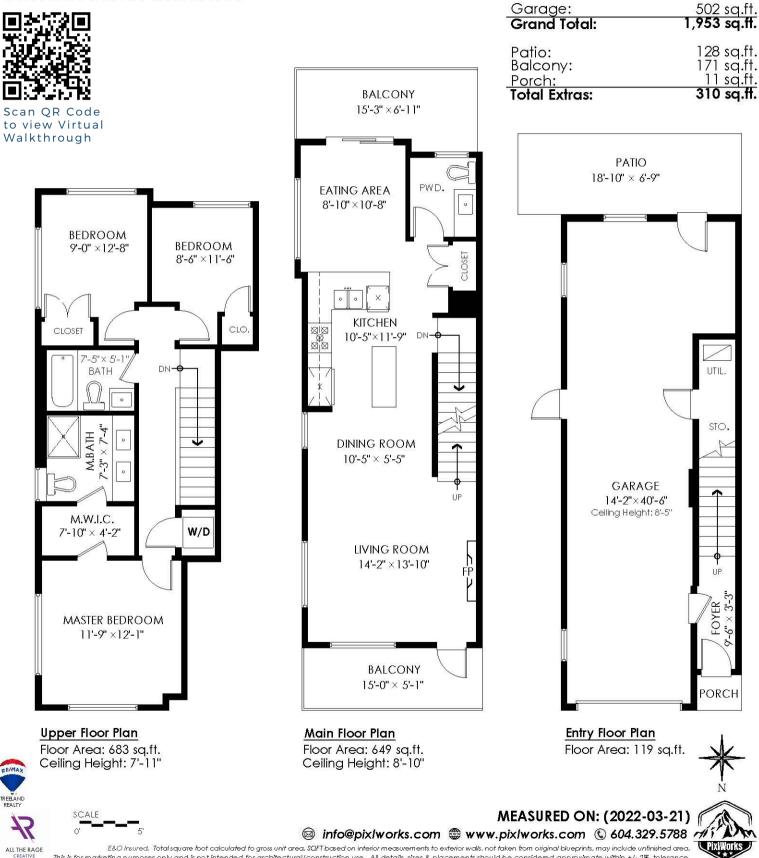

14-4771 224 St, Langley

Main Floor:

Upper Floor: Entry Floor:

Total Livable:

649 sq.ft. 683 sq.ft.

119 sq.ft.

1,451 sq.ft.

| Active<br>R2858580<br>Board: F<br>Townhouse                                                                                                                                                                                                                                                                                                                                             |                                                                                                                                                                                                                                                                                    | 14 4                                                                                      | <b>14 4771 224 STREET</b><br>Langley<br>Murrayville<br>V3A 3N5                                                                                                                                                                                                                                                                                                              |                                                                                                                                                                                                                                                                                                                                                      |                                                                                                                                                                                  | Residential Attached<br><b>\$895,000</b> (LP)<br>(SP) M                                                                                                                                              |                                                                                                                                                                                                                                                                                                                                                                                                                                                                                                                                                                                                                                                                                                                                                                                                                                                                                                                                                                                                                                                                                                                                                                                                                                                                                                                                                                                                                                                                                                                                                                                                                                                                                                                                                                                                                                                                                                                                                                                                                                                                                                                                      |                                                                                   |
|-----------------------------------------------------------------------------------------------------------------------------------------------------------------------------------------------------------------------------------------------------------------------------------------------------------------------------------------------------------------------------------------|------------------------------------------------------------------------------------------------------------------------------------------------------------------------------------------------------------------------------------------------------------------------------------|-------------------------------------------------------------------------------------------|-----------------------------------------------------------------------------------------------------------------------------------------------------------------------------------------------------------------------------------------------------------------------------------------------------------------------------------------------------------------------------|------------------------------------------------------------------------------------------------------------------------------------------------------------------------------------------------------------------------------------------------------------------------------------------------------------------------------------------------------|----------------------------------------------------------------------------------------------------------------------------------------------------------------------------------|------------------------------------------------------------------------------------------------------------------------------------------------------------------------------------------------------|--------------------------------------------------------------------------------------------------------------------------------------------------------------------------------------------------------------------------------------------------------------------------------------------------------------------------------------------------------------------------------------------------------------------------------------------------------------------------------------------------------------------------------------------------------------------------------------------------------------------------------------------------------------------------------------------------------------------------------------------------------------------------------------------------------------------------------------------------------------------------------------------------------------------------------------------------------------------------------------------------------------------------------------------------------------------------------------------------------------------------------------------------------------------------------------------------------------------------------------------------------------------------------------------------------------------------------------------------------------------------------------------------------------------------------------------------------------------------------------------------------------------------------------------------------------------------------------------------------------------------------------------------------------------------------------------------------------------------------------------------------------------------------------------------------------------------------------------------------------------------------------------------------------------------------------------------------------------------------------------------------------------------------------------------------------------------------------------------------------------------------------|-----------------------------------------------------------------------------------|
| Foundation:       Concrete         Renovations:       # of Fireplac       1       R.I         Fireplace Fuel:       Electric       A         Outdoor Area:       Balcny(e         Type of Roof:       Asphalt         Legal:       STRATA LOT 14 Sec         THE UNIT ENTITLE         Amenities:       Club Hoo         Site Influences:       Central         Features:       Air Cond | Wood<br>bre Cement Board<br>e Perimeter<br>(. Fireplaces:<br>Air, Heat Pump, Natur<br>s) Patio(s) Dck(s)<br>CTION 31 TOWNSHIP 10 N<br>MENT OF THE STRATA LOT<br>use, Guest Suite<br>Location, Private Yard<br>litioning, ClthWsh/Dr<br>d In, Smoke Alarm, Sj<br>649<br>683<br>): 0 | Reno. Year:<br>Rain Screen:<br>Metered Water:<br>R.I. Plumbing:<br>EW WESTMINSTER DISTRIC | e:<br>Teet):<br>metres):<br>ze (ft.):<br>je: 0.00<br>n:<br>Yes Mt.<br>Subdiv: Station 4<br>n Reserve:<br>nnctd: Electricit<br>:: City/Mur<br>Total Parking: Ga<br>Dist. to Publ<br>Title to Land<br>Property Dis<br>Fixtures Lea<br>Full<br>Fixtures Rm<br>Floor Finish:<br>T STRATA PLAN EPS7<br>Shopping Nearby,<br>pes/Window Cov<br>cuum - Roughed<br>ni Real Estate Ma | <ul> <li>48 East</li> <li>y, Natural Gas, San</li> <li>icipal Water</li> <li>g: 1 Covered Park</li> <li>irage; Single</li> <li>ic Transit: 3 min wa</li> <li>i: Freehold Stratz</li> <li>c.: Yes</li> <li>se No :</li> <li>vd: No :</li> <li>Laminate</li> <li>308 TOGETHER WITH A</li> <li>Treed</li> <li>reings, Garage Doo</li> <li>In</li> </ul> | 4<br>4<br>2<br>2<br>353-452<br>itary Sewer,<br>Supply: City,<br>sing: 1 Par<br>N INTEREST IN<br>Pr Opener, Mi<br>Tot Units in S<br>Storeys in Bu<br>Mgmt. Co's #<br>Council/Park | Approx.<br>Age:<br>Zoning:<br>Gross Ta<br>For Tax<br>Tax Inc.<br>Tour:<br>Storm Sewe<br>/Municipal<br>king Access:<br>Dist. to Schoo<br>THE COMMON<br>Crowave, Pa<br>trata: 14<br>ilding: 3<br>: 604 | Axes: S<br>Year: Year: Year: Year: Year: Year: Year: Year: Year: Year: Yirtual Tour<br>Front Stront Strong | 2021<br>3<br>CD-115<br>\$3,894.42<br>2023<br>Yes<br>• URL<br>walk                 |
| Unfinished Floor:<br>Grand Total:<br>Suite: None<br>None<br>Crawl/Bsmt. Ht:<br># of Kitchens: 1<br>Floor<br>Main Living Ro<br>Main Dining R<br>Main Citchen<br>Main Primary<br>Main Bedroom<br>Main Bedroom<br>Main Foyer                                                                                                                                                               | oom 10'5 x<br>10'5 x<br>rea 8'10 x<br>Bedroom 11'9 x<br>1 9' x                                                                                                                                                                                                                     | 13'10 Below<br>5'5<br>11'9<br>10'8<br>12'1<br>12'8<br>11'6                                | red: <b>100%</b>                                                                                                                                                                                                                                                                                                                                                            | Dimensions<br>14' x 12'<br>x<br>x<br>x<br>x<br>x<br>x<br>x<br>x<br>x<br>x<br>x<br>x<br>x<br>x<br>x<br>x<br>x<br>x                                                                                                                                                                                                                                    | # of Pets: 2<br>Bath<br>1<br>2<br>3<br>4<br>5<br>6<br>7<br>8                                                                                                                     | Floor<br>Main<br>Above<br>Above<br>Below                                                                                                                                                             | Cats: Yes<br># of Pieces<br>2<br>4<br>4<br>2                                                                                                                                                                                                                                                                                                                                                                                                                                                                                                                                                                                                                                                                                                                                                                                                                                                                                                                                                                                                                                                                                                                                                                                                                                                                                                                                                                                                                                                                                                                                                                                                                                                                                                                                                                                                                                                                                                                                                                                                                                                                                         | Ensuite?<br>No<br>No<br>Yes<br>No<br>No<br>No<br>No<br>No<br>No<br>No<br>No<br>No |
|                                                                                                                                                                                                                                                                                                                                                                                         |                                                                                                                                                                                                                                                                                    |                                                                                           |                                                                                                                                                                                                                                                                                                                                                                             |                                                                                                                                                                                                                                                                                                                                                      |                                                                                                                                                                                  |                                                                                                                                                                                                      |                                                                                                                                                                                                                                                                                                                                                                                                                                                                                                                                                                                                                                                                                                                                                                                                                                                                                                                                                                                                                                                                                                                                                                                                                                                                                                                                                                                                                                                                                                                                                                                                                                                                                                                                                                                                                                                                                                                                                                                                                                                                                                                                      |                                                                                   |