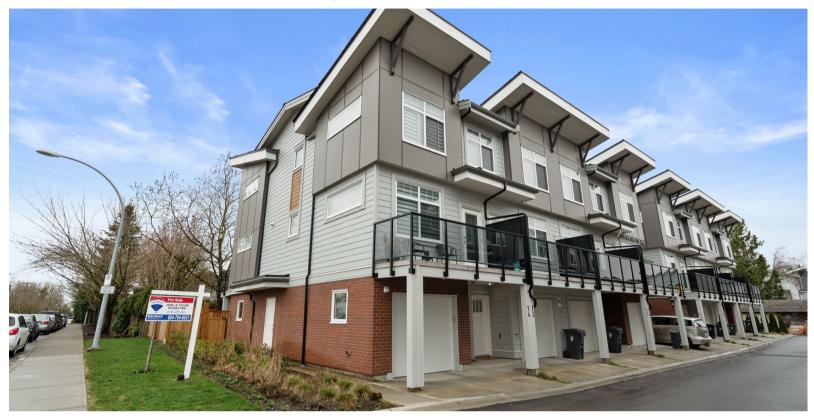

# 14 - 4771 224 STREET

#### LIVING AREA: 1,619 SQFT | BEDROOM: 4 | BATHROOM: 4

STATION 48 (east) END UNIT located in the heart of Murrayville! Built in 2021 this townhouse is in LIKE NEW condition, fully loaded with features including A/C & backyard with 6ft fence! Inside offers an open BRIGHT, MODERN concept kitchen w/ SS appliances, gas stove, shaker style cabinets, quartz counters & tile backsplash. Living room, eating area & dining room plus 2 decks & Gas BBQ hook up on the main! Upstairs consists of a large master bedroom w/ 4-piece ensuite, frameless rainfall shower, 2 secondary bedrooms, main bath & laundry, private backyard, +bonus side yard w/ garden bed! Features include durable wide plank laminate throughout, closet organizers & more! Walk to James Hill Elementary, Murrayville Town Centre, IGA & everything you need! Large 502 sq. ft. garage!