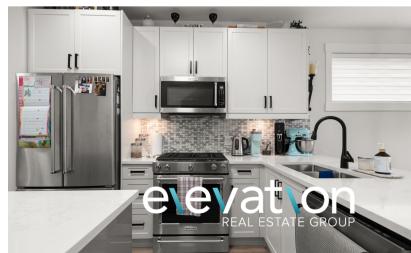

#### LIVING AREA: 1,619 SQFT | BEDROOM: 4 | BATHROOM: 4

STATION 48 (east) END UNIT located in the heart of Murrayville! Built in 2021 this townhouse is in LIKE NEW condition, fully loaded with features including A/C & backyard with 6ft fence! Inside offers an open BRIGHT, MODERN concept kitchen w/ SS appliances, gas stove, shaker style cabinets, quartz counters & tile backsplash. Living room, eating area & dining room plus 2 decks & Gas BBQ hook up on the main! Upstairs consists of a large master bedroom w/ 4-piece ensuite, frameless rainfall shower, 2 secondary bedrooms, main bath & laundry, private backyard, +bonus side yard w/ garden bed! Features include durable wide plank laminate throughout, closet organizers & more! Walk to James Hill Elementary, Murrayville Town Centre, IGA & everything you need! Large 502 sq. ft. garage!