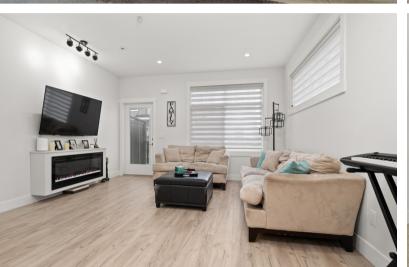

#### LIVING AREA: 1,619 SQFT | BEDROOM: 4 | BATHROOM: 4

STATION 48 (east) END UNIT located in the heart of Murrayville! Built in 2021 this townhouse is in LIKE NEW condition, fully loaded with features including A/C & backyard with 6ft fence! Inside offers an open BRIGHT, MODERN concept kitchen w/ SS appliances, gas stove, shaker style cabinets, quartz counters & tile backsplash. Living room, eating area & dining room plus 2 decks & Gas BBQ hook up on the main! Upstairs consists of a large master bedroom w/ 4-piece ensuite, frameless rainfall shower, 2 secondary bedrooms, main bath & laundry, private backyard, +bonus side yard w/ garden bed! Features include durable wide plank laminate throughout, closet organizers & more! Walk to James Hill Elementary, Murrayville Town Centre, IGA & everything you need! Large 502 sq. ft. garage!