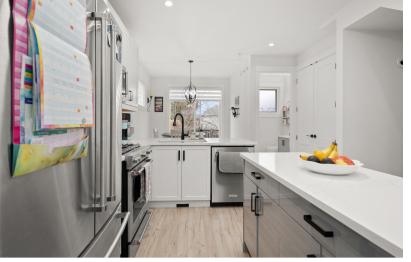

#### LIVING AREA: 1,619 SQFT | BEDROOM: 4 | BATHROOM: 4

STATION 48 (east) END UNIT located in the heart of Murrayville! Built in 2021 this townhouse is in LIKE NEW condition, fully loaded with features including A/C & backyard with 6ft fence! Inside offers an open BRIGHT, MODERN concept kitchen w/ SS appliances, gas stove, shaker style cabinets, quartz counters & tile backsplash. Living room, eating area & dining room plus 2 decks & Gas BBQ hook up on the main! Upstairs consists of a large master bedroom w/ 4-piece ensuite, frameless rainfall shower, 2 secondary bedrooms, main bath & laundry, private backyard, +bonus side yard w/ garden bed! Features include durable wide plank laminate throughout, closet organizers & more! Walk to James Hill Elementary, Murrayville Town Centre, IGA & everything you need! Large 502 sq. ft. garage!