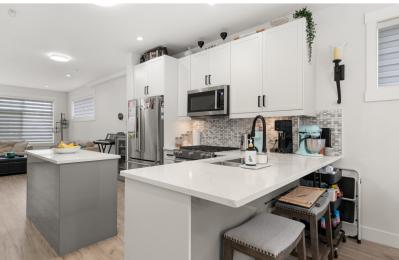

#### LIVING AREA: 1,619 SQFT | BEDROOM: 4 | BATHROOM: 4

STATION 48 (east) END UNIT located in the heart of Murrayville! Built in 2021 this townhouse is in LIKE NEW condition, fully loaded with features including A/C & backyard with 6ft fence! Inside offers an open BRIGHT, MODERN concept kitchen w/ SS appliances, gas stove, shaker style cabinets, quartz counters & tile backsplash. Living room, eating area & dining room plus 2 decks & Gas BBQ hook up on the main! Upstairs consists of a large master bedroom w/ 4-piece ensuite, frameless rainfall shower, 2 secondary bedrooms, main bath & laundry, private backyard, +bonus side yard w/ garden bed! Features include durable wide plank laminate throughout, closet organizers & more! Walk to James Hill Elementary, Murrayville Town Centre, IGA & everything you need! Large 502 sq. ft. garage!