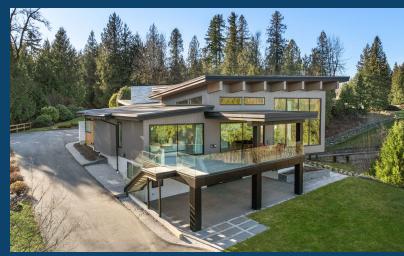

## 29798 GIBSON AVENUE

Living Area: 5,000 SQFT | Lot Area: 11.605 Acres Bedroom: 6 | Bathroom: 6

Cutting-edge design meets luxury and natural beauty in the heart of Bradner. This award-winning home offers unparalleled privacy and ample space for all activities, while remaining just minutes from the freeway and local amenities.

Featuring state-of-the-art technology and premium materials, including a Savant Smart whole-home automation and entertainment system, this residence boasts impressive architecture with soaring ceilings and expansive windows that open onto a spacious sundeck, showcasing panoramic views of the Fraser River and Mount Baker.

Each of the four bedrooms is generously sized and flooded with natural light, complete with its own ensuite. Two flex rooms offer additional bedrooms or an office/den. With ample parking, including space for an RV, this property is sure to impress.