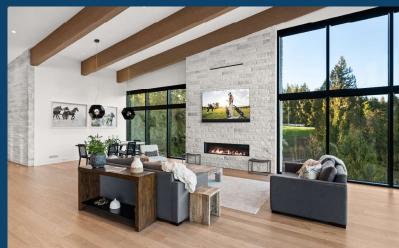

Featuring state-of-the-art technology and premium materials, including a Savant Smart whole-home automation and entertainment system, this residence boasts impressive architecture with soaring ceilings and expansive windows that open onto a spacious sundeck, showcasing panoramic views of the Fraser River and Mount Baker.

Each of the four bedrooms is generously sized and flooded with natural light, complete with its own ensuite. Two flex rooms offer additional bedrooms or an office/den. With ample parking, including space for an RV, this property is sure to impress.