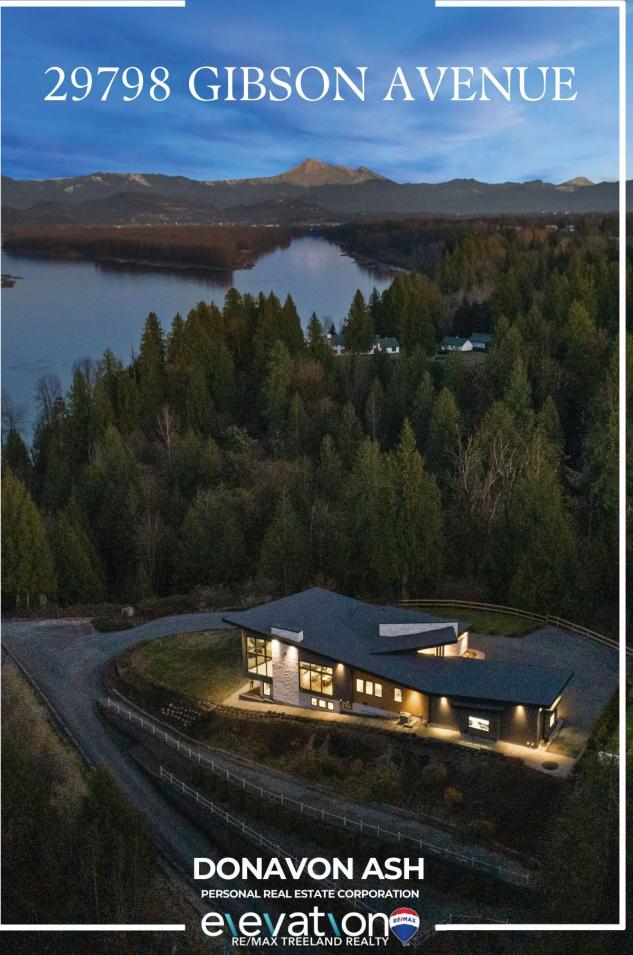

## 29798 GIBSON AVENUE

Living Area: 5,000 SQFT | Lot Area: 11.605 Acres Bedroom: 6 | Bathroom: 6

Cutting-edge design meets luxury and natural beauty in the heart of Bradner. This award-winning home offers unparalleled privacy and ample space for all activities, while remaining just minutes from the freeway and local amenities.

Featuring state-of-the-art technology and premium materials, including a Savant Smart whole-home automation and entertainment system, this residence boasts impressive architecture with soaring ceilings and expansive windows that open onto a spacious sundeck, showcasing panoramic views of the Fraser River and Mount Baker.

Host gatherings in style and enjoy the ultimate in comfort and tranquility in your hilltop sanctuary surrounded by nature. Homes and views like this are rare and highly sought after in the Fraser Valley. Don't miss your opportunity.