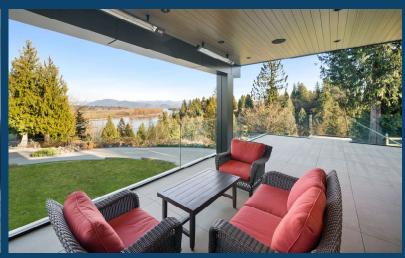

Featuring state-of-the-art technology and premium materials, including a Savant Smart whole-home automation and entertainment system, this residence boasts impressive architecture with soaring ceilings and expansive windows that open onto a spacious sundeck, showcasing panoramic views of the Fraser River and Mount Baker.

Host gatherings in style and enjoy the ultimate in comfort and tranquility in your hilltop sanctuary surrounded by nature. Homes and views like this are rare and highly sought after in the Fraser Valley. Don't miss your opportunity.