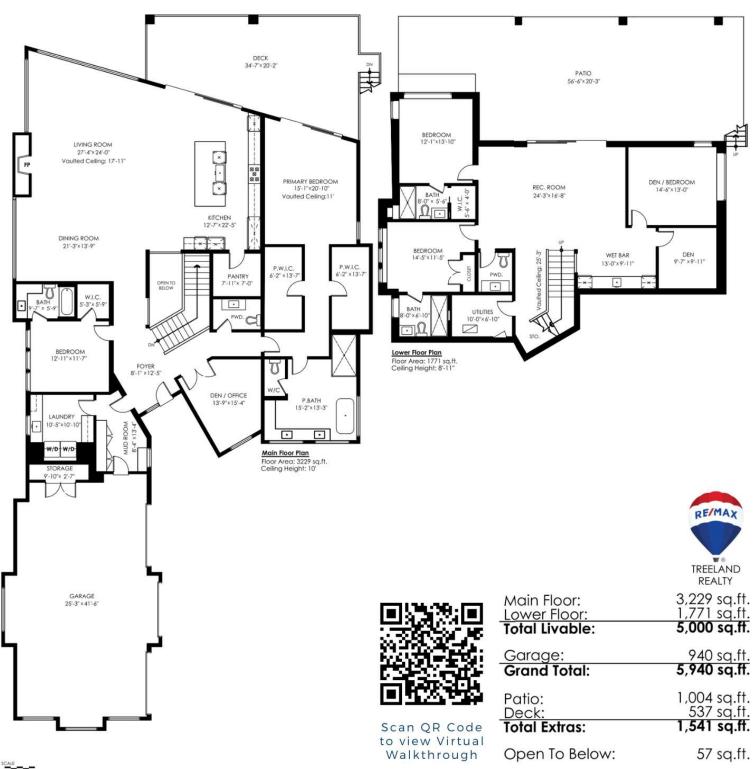

## 29798 GIBSON AVENUE

Living Area: 5,000 SQFT | Lot Area: 11.605 Acres Bedroom: 6 | Bathroom: 6

Cutting-edge design meets luxury and natural beauty in the heart of Bradner. This award-winning home offers unparalleled privacy and ample space for all activities, while remaining just minutes from the freeway and local amenities.

Each of the four bedrooms is generously sized and flooded with natural light, complete with its own ensuite. Two flex rooms offer additional bedrooms or an office/den. With ample parking, including space for an RV, this property is sure to impress.

## **FEATURES**

10 parking spaces (3 Car Garage)

Savant Smart whole-home automation and entertainment system

## 604-704-8551

info@elevationrealestate.ca www.elevationrealestate.ca

MEASURED ON: (2024-03-17)