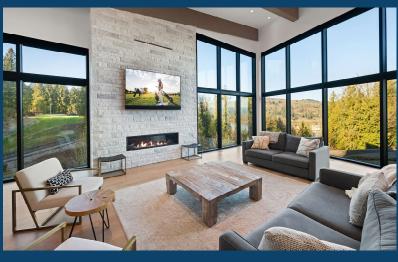

Featuring state-of-the-art technology and premium materials, including a Savant Smart whole-home automation and entertainment system, this residence boasts impressive architecture with soaring ceilings and expansive windows that open onto a spacious sundeck, showcasing panoramic views of the Fraser River and Mount Baker.

Each of the four bedrooms is generously sized and flooded with natural light, complete with its own ensuite. Two flex rooms offer additional bedrooms or an office/den. With ample parking, including space for an RV, this property is sure to impress.