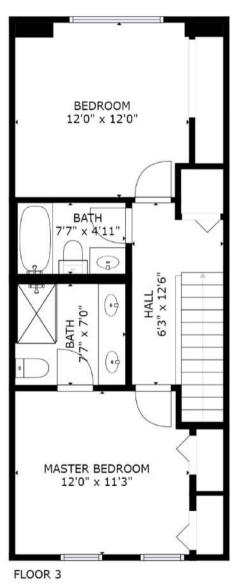

#### **GROSS INTERNAL AREA**

FLOOR 1: 95 sqft | FLOOR 2: 532 sqft | FLOOR 3: 542 sqft

TOTAL: 1169 sqft

SIZES AND DIMENSIONS ARE APPROXIMATE, ACTUAL MAY VARY,