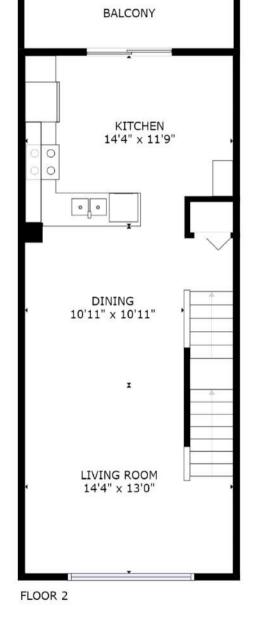

## **FLOOR PLAN**

Total Living Area: 1,169 SQFT

FOYER 4'0" x 8'3"

FLOOR 1

#### **GROSS INTERNAL AREA**

FLOOR 1: 95 sqft | FLOOR 2: 532 sqft | FLOOR 3: 542 sqft

TOTAL: 1169 sqft

SIZES AND DIMENSIONS ARE APPROXIMATE, ACTUAL MAY VARY,