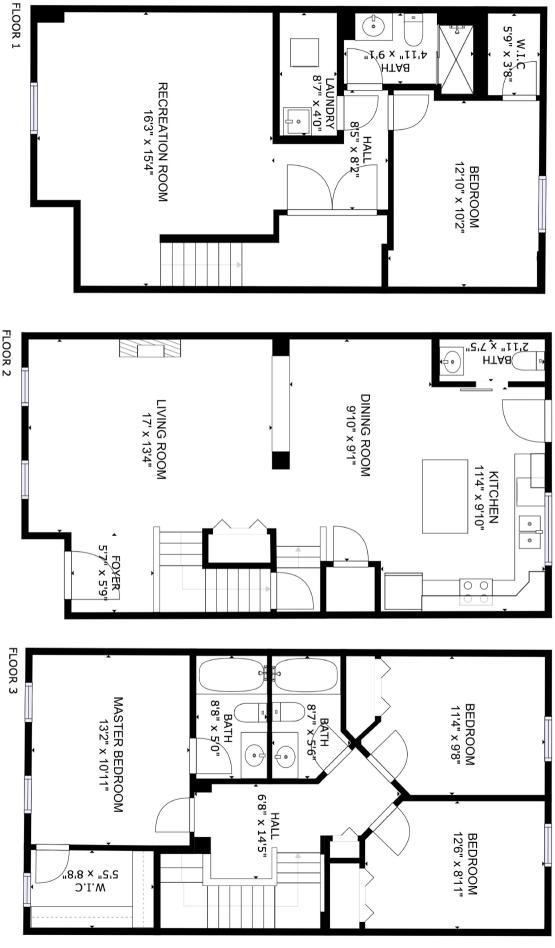

#### 4 BEDROOM | 4 BATHROOM LIVING AREA: 2,131 SQFT

Not intended to solicit properties currently listed for sale or individuals currently under contract with a Brokerage

## PRELUDE AT MILNER HEIGHTS

Check out this rare opportunity to own a nonstrata rowhome by Vesta Properties on a quiet interior road of Milner Heights. Lovingly maintained and cared for, this home features granite counter tops and stainless-steel appliances and has been upgraded with built in shelving & speaker roughins, plus hardwood floors throughout the main floor. The level entry (no stairs) into the main floor leads to an open concept great room plan. Upstairs you'll find the master bedroom with walk-incloset and ensuite plus 2 additional spacious bedrooms and the main bathroom. The basement has been fully finished with a large rec-room, 4th bedroom, and a full bathroom. Enjoy the low maintenance rear yard with patio and high-end artificial turf. Includes a single garage plus an outdoor parking pad.