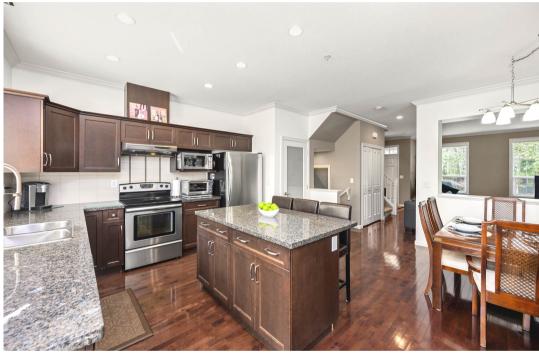

## PRELUDE AT MILNER HEIGHTS

Check out this rare opportunity to own a nonstrata rowhome by Vesta Properties on a quiet interior road of Milner Heights. Lovingly maintained and cared for, this home features granite counter tops and stainless-steel appliances and has been upgraded with built in shelving & speaker roughins, plus hardwood floors throughout the main floor. The level entry (no stairs) into the main floor leads to an open concept great room plan. Upstairs you'll find the master bedroom with walk-incloset and ensuite plus 2 additional spacious bedrooms and the main bathroom. The basement has been fully finished with a large rec-room, 4th bedroom, and a full bathroom. Enjoy the low maintenance rear yard with patio and high-end artificial turf. Includes a single garage plus an outdoor parking pad.