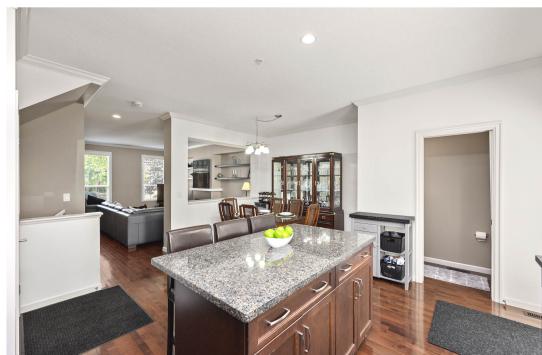

## PRELUDE AT MILNER HEIGHTS

Check out this rare opportunity to own a nonstrata rowhome by Vesta Properties on a quiet interior road of Milner Heights. Lovingly maintained and cared for, this home features granite counter tops and stainless-steel appliances and has been upgraded with built in shelving & speaker roughins, plus hardwood floors throughout the main floor. The level entry (no stairs) into the main floor leads to an open concept great room plan. Upstairs you'll find the master bedroom with walk-incloset and ensuite plus 2 additional spacious bedrooms and the main bathroom. The basement has been fully finished with a large rec-room, 4th bedroom, and a full bathroom. Enjoy the low maintenance rear yard with patio and high-end artificial turf. Includes a single garage plus an outdoor parking pad.