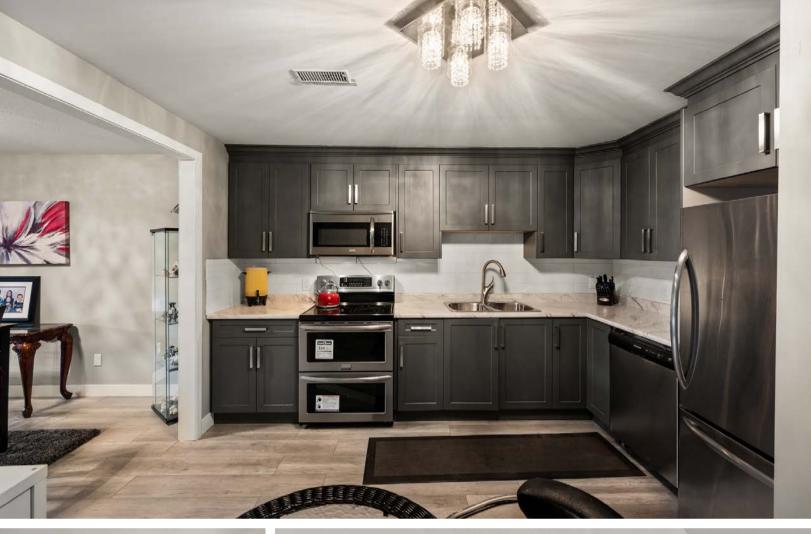

## SUMMER WYND MEADOWS

Looking to downsize, but still need enough space for grand kids, overnight guests and your stuff? Interested in a recently renovated home with the master bedroom on the main floor? Check out this rancher-style home with a walk-out basement in central Abbotsford! Features include a new kitchen with new cabinets and quartz countertops, new floors, doors and baseboards, fresh paint, lights in the shower added. new toilets. new electric fireplace in the master bedroom, new vinyl windows and vinyl deck, a roughed in kitchen downstairs with counters and cabinets installed. insulated floors downstairs, large walk-in closet in the downstairs bedroom, and all new lighting throughout.

Club House, In Suite Laundry, Swirlpool/Hot Tub Amenities:

Site Influences: Adult Oriented

DEA FUILDULE

ClthWsh/Dryr/Frdg/Stve/DW Features:

|       |                |              |       |      |            | and the same of th |      |            |
|-------|----------------|--------------|-------|------|------------|--------------------------------------------------------------------------------------------------------------------------------------------------------------------------------------------------------------------------------------------------------------------------------------------------------------------------------------------------------------------------------------------------------------------------------------------------------------------------------------------------------------------------------------------------------------------------------------------------------------------------------------------------------------------------------------------------------------------------------------------------------------------------------------------------------------------------------------------------------------------------------------------------------------------------------------------------------------------------------------------------------------------------------------------------------------------------------------------------------------------------------------------------------------------------------------------------------------------------------------------------------------------------------------------------------------------------------------------------------------------------------------------------------------------------------------------------------------------------------------------------------------------------------------------------------------------------------------------------------------------------------------------------------------------------------------------------------------------------------------------------------------------------------------------------------------------------------------------------------------------------------------------------------------------------------------------------------------------------------------------------------------------------------------------------------------------------------------------------------------------------------|------|------------|
| Floor | Туре           | Dimensions   | Floor | Туре | Dimensions | Floor                                                                                                                                                                                                                                                                                                                                                                                                                                                                                                                                                                                                                                                                                                                                                                                                                                                                                                                                                                                                                                                                                                                                                                                                                                                                                                                                                                                                                                                                                                                                                                                                                                                                                                                                                                                                                                                                                                                                                                                                                                                                                                                          | Туре | Dimensions |
| Main  | Living Room    | 13'3 x 17'5  |       |      | x          |                                                                                                                                                                                                                                                                                                                                                                                                                                                                                                                                                                                                                                                                                                                                                                                                                                                                                                                                                                                                                                                                                                                                                                                                                                                                                                                                                                                                                                                                                                                                                                                                                                                                                                                                                                                                                                                                                                                                                                                                                                                                                                                                |      | x          |
| Main  | Dining Room    | 9'9 x 8'11   |       |      | ×          |                                                                                                                                                                                                                                                                                                                                                                                                                                                                                                                                                                                                                                                                                                                                                                                                                                                                                                                                                                                                                                                                                                                                                                                                                                                                                                                                                                                                                                                                                                                                                                                                                                                                                                                                                                                                                                                                                                                                                                                                                                                                                                                                |      | ×          |
| Main  | Kitchen        | 13'1 x 14'6  |       |      | ×          |                                                                                                                                                                                                                                                                                                                                                                                                                                                                                                                                                                                                                                                                                                                                                                                                                                                                                                                                                                                                                                                                                                                                                                                                                                                                                                                                                                                                                                                                                                                                                                                                                                                                                                                                                                                                                                                                                                                                                                                                                                                                                                                                |      | ×          |
| Main  | Master Bedroom | 13'8 x 15'4  |       |      | ×          |                                                                                                                                                                                                                                                                                                                                                                                                                                                                                                                                                                                                                                                                                                                                                                                                                                                                                                                                                                                                                                                                                                                                                                                                                                                                                                                                                                                                                                                                                                                                                                                                                                                                                                                                                                                                                                                                                                                                                                                                                                                                                                                                |      | ×          |
| Main  | Bedroom        | 9'5 x 10'11  |       |      | ×          |                                                                                                                                                                                                                                                                                                                                                                                                                                                                                                                                                                                                                                                                                                                                                                                                                                                                                                                                                                                                                                                                                                                                                                                                                                                                                                                                                                                                                                                                                                                                                                                                                                                                                                                                                                                                                                                                                                                                                                                                                                                                                                                                |      | x          |
| Bsmt  | Recreation     | 13'3 x 26'11 |       |      | ×          |                                                                                                                                                                                                                                                                                                                                                                                                                                                                                                                                                                                                                                                                                                                                                                                                                                                                                                                                                                                                                                                                                                                                                                                                                                                                                                                                                                                                                                                                                                                                                                                                                                                                                                                                                                                                                                                                                                                                                                                                                                                                                                                                |      | x          |
| Bsmt  | Kitchen        | 13'3 x 12'5  |       |      | ×          |                                                                                                                                                                                                                                                                                                                                                                                                                                                                                                                                                                                                                                                                                                                                                                                                                                                                                                                                                                                                                                                                                                                                                                                                                                                                                                                                                                                                                                                                                                                                                                                                                                                                                                                                                                                                                                                                                                                                                                                                                                                                                                                                |      | ×          |
| Bsmt  | Bedroom        | 13'6 x 14'9  |       |      | ×          |                                                                                                                                                                                                                                                                                                                                                                                                                                                                                                                                                                                                                                                                                                                                                                                                                                                                                                                                                                                                                                                                                                                                                                                                                                                                                                                                                                                                                                                                                                                                                                                                                                                                                                                                                                                                                                                                                                                                                                                                                                                                                                                                |      | ×          |
| Bsmt  | Walk-In Closet | 9'2 x 7'11   |       |      | x          |                                                                                                                                                                                                                                                                                                                                                                                                                                                                                                                                                                                                                                                                                                                                                                                                                                                                                                                                                                                                                                                                                                                                                                                                                                                                                                                                                                                                                                                                                                                                                                                                                                                                                                                                                                                                                                                                                                                                                                                                                                                                                                                                |      | x          |
| Bsmt  | Storage        | 13'3 x 13'1  |       |      | x          |                                                                                                                                                                                                                                                                                                                                                                                                                                                                                                                                                                                                                                                                                                                                                                                                                                                                                                                                                                                                                                                                                                                                                                                                                                                                                                                                                                                                                                                                                                                                                                                                                                                                                                                                                                                                                                                                                                                                                                                                                                                                                                                                |      | x          |