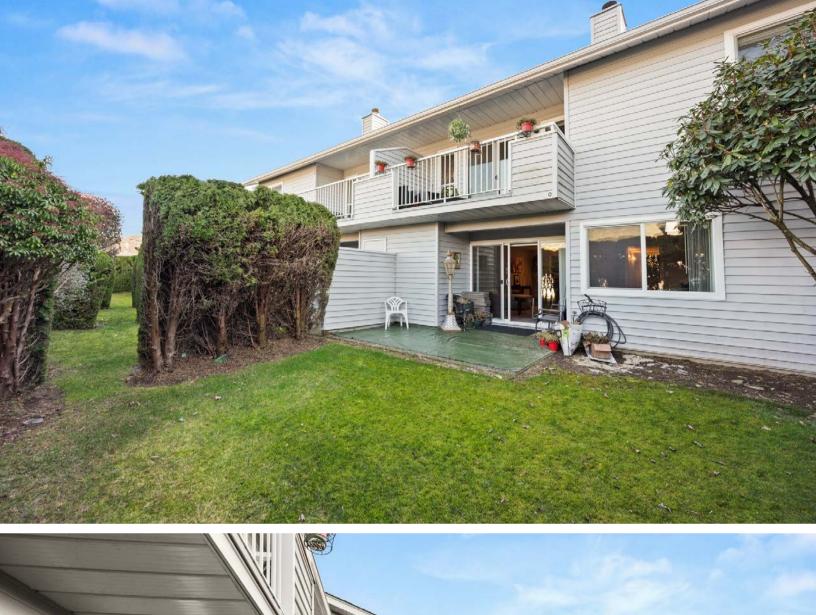

## SUMMER WYND MEADOWS

Looking to downsize, but still need enough space for grand kids, overnight guests and your stuff? Interested in a recently renovated home with the master bedroom on the main floor? Check out this rancher-style home with a walk-out basement in central Abbotsford! Features include a new kitchen with new cabinets and quartz countertops, new floors, doors and baseboards, fresh paint, lights in the shower added. new toilets. new electric fireplace in the master bedroom, new vinyl windows and vinyl deck, a roughed in kitchen downstairs with counters and cabinets installed. insulated floors downstairs, large walk-in closet in the downstairs bedroom, and all new lighting throughout.

Active

Board: F

R2531797

City/Municipal Water Supply: Fireplace Fuel:

Outdoor Area:

Metered Water: Electric, Gas - Natural R.I. Fireplaces: Fuel/Heating: Forced Air, Oil # of Fireplaces: 3

Balcny(s) Patio(s) Dck(s)