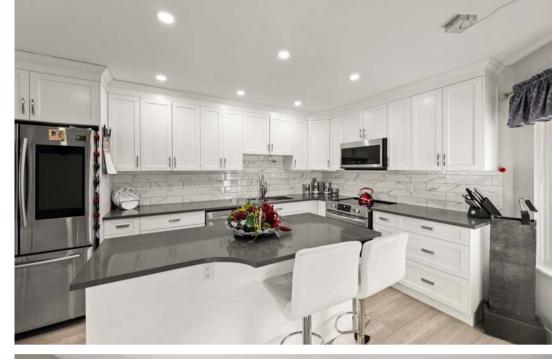

## SUMMER WYND MEADOWS

Looking to downsize, but still need enough space for grand kids, overnight guests and your stuff? Interested in a recently renovated home with the master bedroom on the main floor? Check out this rancher-style home with a walk-out basement in central Abbotsford! Features include a new kitchen with new cabinets and quartz countertops, new floors, doors and baseboards, fresh paint, lights in the shower added. new toilets. new electric fireplace in the master bedroom, new vinyl windows and vinyl deck, a roughed in kitchen downstairs with counters and cabinets installed. insulated floors downstairs, large walk-in closet in the downstairs bedroom, and all new lighting throughout.