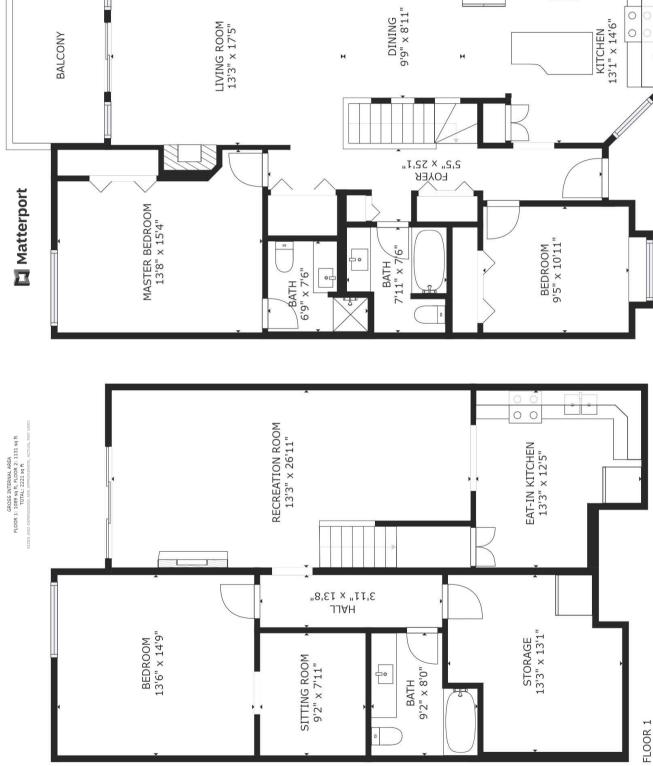

# FLOOR PLAN

https://www.elevationrealestate.ca/our-properties/10-2989-trafalgar-street

Club House, In Suite Laundry, Swirlpool/Hot Tub Amenities:

Site Influences: Adult Oriented

DEA FUILDULE

ClthWsh/Dryr/Frdg/Stve/DW Features:

|       |                |              |       |      |            | and the same of th |      |            |
|-------|----------------|--------------|-------|------|------------|--------------------------------------------------------------------------------------------------------------------------------------------------------------------------------------------------------------------------------------------------------------------------------------------------------------------------------------------------------------------------------------------------------------------------------------------------------------------------------------------------------------------------------------------------------------------------------------------------------------------------------------------------------------------------------------------------------------------------------------------------------------------------------------------------------------------------------------------------------------------------------------------------------------------------------------------------------------------------------------------------------------------------------------------------------------------------------------------------------------------------------------------------------------------------------------------------------------------------------------------------------------------------------------------------------------------------------------------------------------------------------------------------------------------------------------------------------------------------------------------------------------------------------------------------------------------------------------------------------------------------------------------------------------------------------------------------------------------------------------------------------------------------------------------------------------------------------------------------------------------------------------------------------------------------------------------------------------------------------------------------------------------------------------------------------------------------------------------------------------------------------|------|------------|
| Floor | Туре           | Dimensions   | Floor | Туре | Dimensions | Floor                                                                                                                                                                                                                                                                                                                                                                                                                                                                                                                                                                                                                                                                                                                                                                                                                                                                                                                                                                                                                                                                                                                                                                                                                                                                                                                                                                                                                                                                                                                                                                                                                                                                                                                                                                                                                                                                                                                                                                                                                                                                                                                          | Туре | Dimensions |
| Main  | Living Room    | 13'3 x 17'5  |       |      | x          |                                                                                                                                                                                                                                                                                                                                                                                                                                                                                                                                                                                                                                                                                                                                                                                                                                                                                                                                                                                                                                                                                                                                                                                                                                                                                                                                                                                                                                                                                                                                                                                                                                                                                                                                                                                                                                                                                                                                                                                                                                                                                                                                |      | x          |
| Main  | Dining Room    | 9'9 x 8'11   |       |      | ×          |                                                                                                                                                                                                                                                                                                                                                                                                                                                                                                                                                                                                                                                                                                                                                                                                                                                                                                                                                                                                                                                                                                                                                                                                                                                                                                                                                                                                                                                                                                                                                                                                                                                                                                                                                                                                                                                                                                                                                                                                                                                                                                                                |      | ×          |
| Main  | Kitchen        | 13'1 x 14'6  |       |      | ×          |                                                                                                                                                                                                                                                                                                                                                                                                                                                                                                                                                                                                                                                                                                                                                                                                                                                                                                                                                                                                                                                                                                                                                                                                                                                                                                                                                                                                                                                                                                                                                                                                                                                                                                                                                                                                                                                                                                                                                                                                                                                                                                                                |      | ×          |
| Main  | Master Bedroom | 13'8 x 15'4  |       |      | ×          |                                                                                                                                                                                                                                                                                                                                                                                                                                                                                                                                                                                                                                                                                                                                                                                                                                                                                                                                                                                                                                                                                                                                                                                                                                                                                                                                                                                                                                                                                                                                                                                                                                                                                                                                                                                                                                                                                                                                                                                                                                                                                                                                |      | ×          |
| Main  | Bedroom        | 9'5 x 10'11  |       |      | ×          |                                                                                                                                                                                                                                                                                                                                                                                                                                                                                                                                                                                                                                                                                                                                                                                                                                                                                                                                                                                                                                                                                                                                                                                                                                                                                                                                                                                                                                                                                                                                                                                                                                                                                                                                                                                                                                                                                                                                                                                                                                                                                                                                |      | x          |
| Bsmt  | Recreation     | 13'3 x 26'11 |       |      | ×          |                                                                                                                                                                                                                                                                                                                                                                                                                                                                                                                                                                                                                                                                                                                                                                                                                                                                                                                                                                                                                                                                                                                                                                                                                                                                                                                                                                                                                                                                                                                                                                                                                                                                                                                                                                                                                                                                                                                                                                                                                                                                                                                                |      | x          |
| Bsmt  | Kitchen        | 13'3 x 12'5  |       |      | ×          |                                                                                                                                                                                                                                                                                                                                                                                                                                                                                                                                                                                                                                                                                                                                                                                                                                                                                                                                                                                                                                                                                                                                                                                                                                                                                                                                                                                                                                                                                                                                                                                                                                                                                                                                                                                                                                                                                                                                                                                                                                                                                                                                |      | ×          |
| Bsmt  | Bedroom        | 13'6 x 14'9  |       |      | ×          |                                                                                                                                                                                                                                                                                                                                                                                                                                                                                                                                                                                                                                                                                                                                                                                                                                                                                                                                                                                                                                                                                                                                                                                                                                                                                                                                                                                                                                                                                                                                                                                                                                                                                                                                                                                                                                                                                                                                                                                                                                                                                                                                |      | ×          |
| Bsmt  | Walk-In Closet | 9'2 x 7'11   |       |      | x          |                                                                                                                                                                                                                                                                                                                                                                                                                                                                                                                                                                                                                                                                                                                                                                                                                                                                                                                                                                                                                                                                                                                                                                                                                                                                                                                                                                                                                                                                                                                                                                                                                                                                                                                                                                                                                                                                                                                                                                                                                                                                                                                                |      | x          |
| Bsmt  | Storage        | 13'3 x 13'1  |       |      | x          |                                                                                                                                                                                                                                                                                                                                                                                                                                                                                                                                                                                                                                                                                                                                                                                                                                                                                                                                                                                                                                                                                                                                                                                                                                                                                                                                                                                                                                                                                                                                                                                                                                                                                                                                                                                                                                                                                                                                                                                                                                                                                                                                |      | x          |