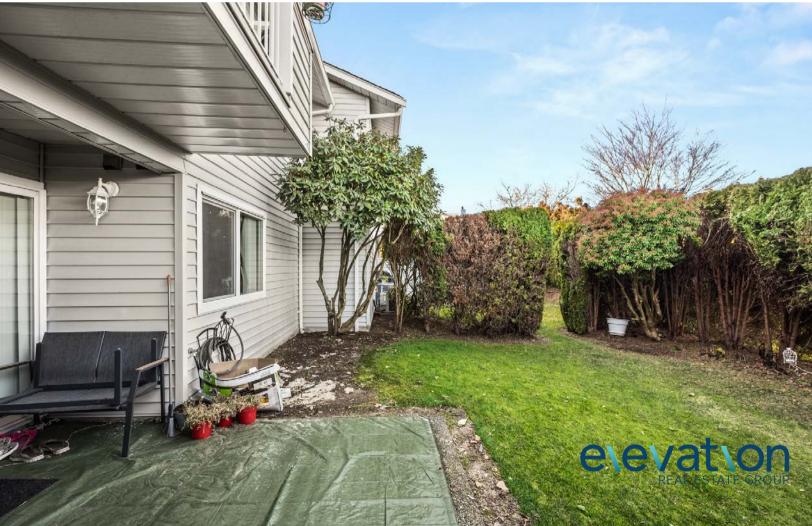

## SUMMER WYND MEADOWS

Looking to downsize, but still need enough space for grand kids, overnight guests and your stuff? Interested in a recently renovated home with the master bedroom on the main floor? Check out this rancher-style home with a walk-out basement in central Abbotsford! Features include a new kitchen with new cabinets and quartz countertops, new floors, doors and baseboards, fresh paint, lights in the shower added. new toilets. new electric fireplace in the master bedroom, new vinyl windows and vinyl deck, a roughed in kitchen downstairs with counters and cabinets installed. insulated floors downstairs, large walk-in closet in the downstairs bedroom, and all new lighting throughout.

Active

Board: F

R2531797

City/Municipal Water Supply: Fireplace Fuel:

Outdoor Area:

Metered Water: Electric, Gas - Natural R.I. Fireplaces: Fuel/Heating: Forced Air, Oil # of Fireplaces: 3

Balcny(s) Patio(s) Dck(s)