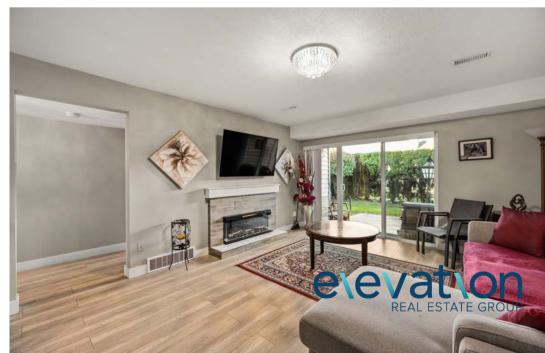

## SUMMER WYND MEADOWS

Looking to downsize, but still need enough space for grand kids, overnight guests and your stuff? Interested in a recently renovated home with the master bedroom on the main floor? Check out this rancher-style home with a walk-out basement in central Abbotsford! Features include a new kitchen with new cabinets and quartz countertops, new floors, doors and baseboards, fresh paint, lights in the shower added. new toilets. new electric fireplace in the master bedroom, new vinyl windows and vinyl deck, a roughed in kitchen downstairs with counters and cabinets installed. insulated floors downstairs, large walk-in closet in the downstairs bedroom, and all new lighting throughout.