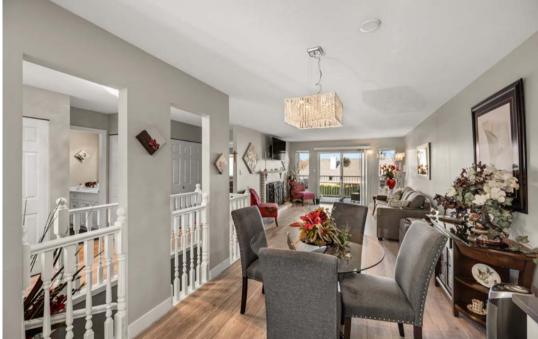

## SUMMER WYND MEADOWS

Looking to downsize, but still need enough space for grand kids, overnight guests and your stuff? Interested in a recently renovated home with the master bedroom on the main floor? Check out this rancher-style home with a walk-out basement in central Abbotsford! Features include a new kitchen with new cabinets and quartz countertops, new floors, doors and baseboards, fresh paint, lights in the shower added. new toilets. new electric fireplace in the master bedroom, new vinyl windows and vinyl deck, a roughed in kitchen downstairs with counters and cabinets installed. insulated floors downstairs, large walk-in closet in the downstairs bedroom, and all new lighting throughout.