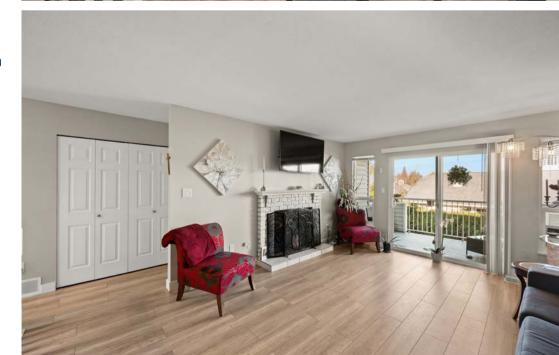

## SUMMER WYND MEADOWS

Looking to downsize, but still need enough space for grand kids, overnight guests and your stuff? Interested in a recently renovated home with the master bedroom on the main floor? Check out this rancher-style home with a walk-out basement in central Abbotsford! Features include a new kitchen with new cabinets and quartz countertops, new floors, doors and baseboards, fresh paint, lights in the shower added. new toilets. new electric fireplace in the master bedroom, new vinyl windows and vinyl deck, a roughed in kitchen downstairs with counters and cabinets installed. insulated floors downstairs, large walk-in closet in the downstairs bedroom, and all new lighting throughout.