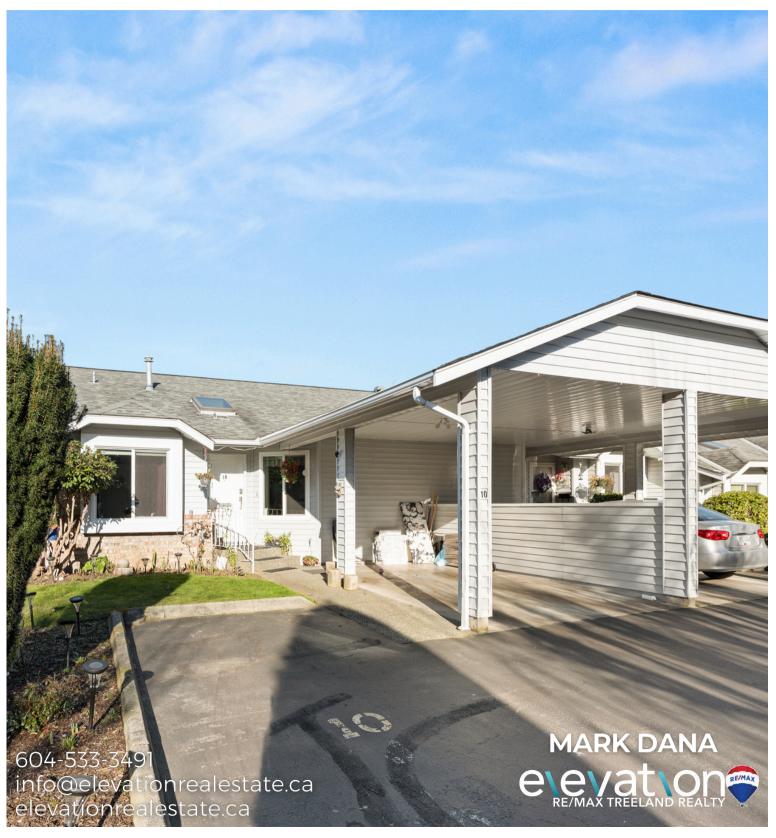

# 10-2989 TRAFALGAR STREET

3 BEDROOM | 3 BATHROOM LIVING AREA: 2,286 SQFT

## SUMMER WYND MEADOWS

Looking to downsize, but still need enough space for grand kids, overnight guests and your stuff? Interested in a recently renovated home with the master bedroom on the main floor? Check out this rancher-style home with a walk-out basement in central Abbotsford! Features include a new kitchen with new cabinets and quartz countertops, new floors, doors and baseboards, fresh paint, lights in the shower added. new toilets. new electric fireplace in the master bedroom, new vinyl windows and vinyl deck, a roughed in kitchen downstairs with counters and cabinets installed. insulated floors downstairs, large walk-in closet in the downstairs bedroom, and all new lighting throughout.