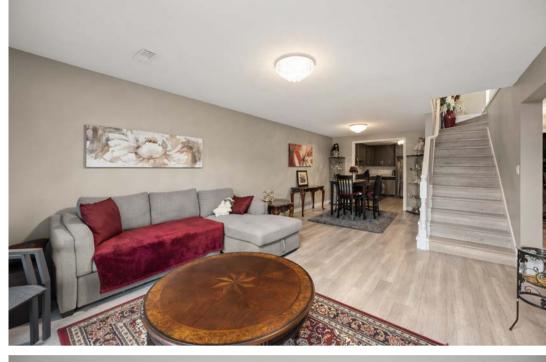

## SUMMER WYND MEADOWS

Looking to downsize, but still need enough space for grand kids, overnight guests and your stuff? Interested in a recently renovated home with the master bedroom on the main floor? Check out this rancher-style home with a walk-out basement in central Abbotsford! Features include a new kitchen with new cabinets and quartz countertops, new floors, doors and baseboards, fresh paint, lights in the shower added. new toilets. new electric fireplace in the master bedroom, new vinyl windows and vinyl deck, a roughed in kitchen downstairs with counters and cabinets installed. insulated floors downstairs, large walk-in closet in the downstairs bedroom, and all new lighting throughout.