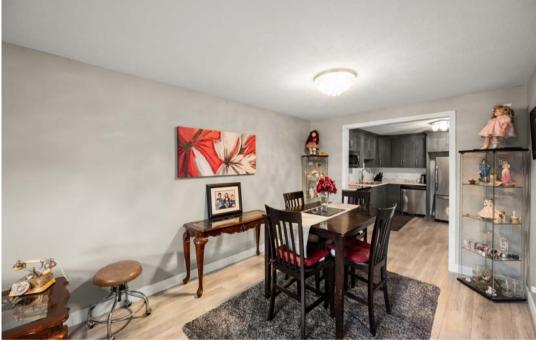

## SUMMER WYND MEADOWS

Looking to downsize, but still need enough space for grand kids, overnight guests and your stuff? Interested in a recently renovated home with the master bedroom on the main floor? Check out this rancher-style home with a walk-out basement in central Abbotsford! Features include a new kitchen with new cabinets and quartz countertops, new floors, doors and baseboards, fresh paint, lights in the shower added. new toilets. new electric fireplace in the master bedroom, new vinyl windows and vinyl deck, a roughed in kitchen downstairs with counters and cabinets installed. insulated floors downstairs, large walk-in closet in the downstairs bedroom, and all new lighting throughout.