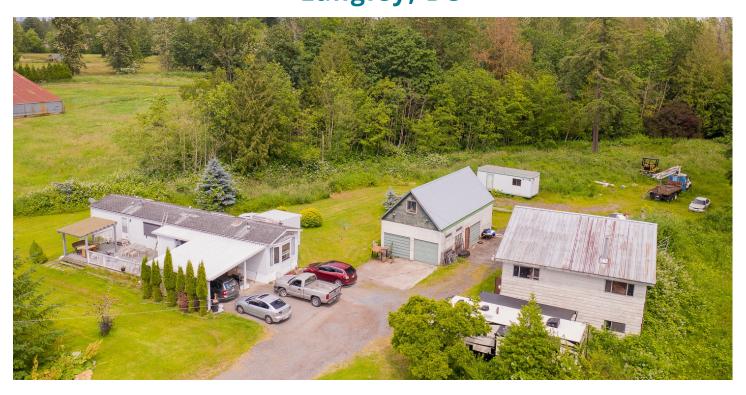

### 1114 240 STREET Langley, BC

#### 3 HOMES ON A PICTURESQUE 20.29 ACRE LOT!

Situated in the scenic farmland of the Otter District, this vast property embodies mature gardens and lush trees. Great potential for monthly revenue or you can build your own dream estate!

**\$2,650,000** MLS: R2540982 MLS: R2540982 TYPE: 3 Homes with Acreage