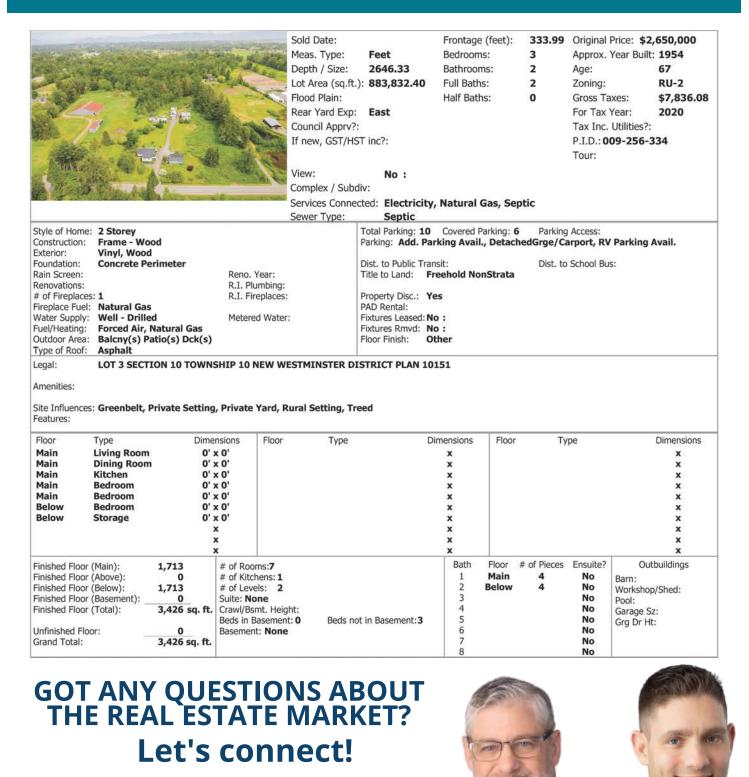

#### 3 HOMES ON A PICTURESQUE 20.29 ACRE LOT!

Situated in the scenic farmland of the Otter District, this vast property embodies mature gardens and lush trees. Great potential for monthly revenue or you can build your own dream estate!

**\$2,650,000** MLS: R2540982 MLS: R2540982 TYPE: 3 Homes with Acreage