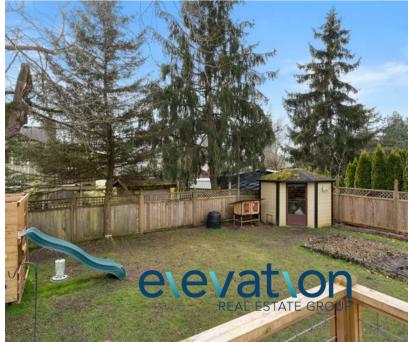

**COZY 3-LEVEL SPLIT** on a quiet in family friendly neighbourhood, a short walk to Cloverdale athletic park, Boothroyd Playground & Greenaway Elementary. Main level features hardwood floors in the living room plus a natural gas fireplace with river rock surround. Oak kitchen with tile floors and eating bar has updated stainless steel appliances and adjacent dining room with built in hutch. Downstairs you'll find the large rec-room and a 4th bedroom or den. Updates include the roof, vinyl windows, blinds, light fixtures, hot water heater, doors, mouldings, and a completely remodeled laundry room. Outside you'll enjoy summers on the new oversized deck overlooking the spacious, south facing, private yard with playhouse, mature gardens & trees. Also includes a Level 2 electric car charger.