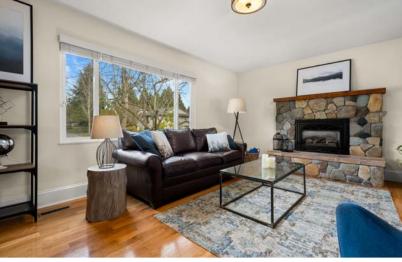

**COZY 3-LEVEL SPLIT** on a quiet in family friendly neighbourhood, a short walk to Cloverdale athletic park, Boothroyd Playground & Greenaway Elementary. Main level features hardwood floors in the living room plus a natural gas fireplace with river rock surround. Oak kitchen with tile floors and eating bar has updated stainless steel appliances and adjacent dining room with built in hutch. Downstairs you'll find the large rec-room and a 4th bedroom or den. Updates include the roof, vinyl windows, blinds, light fixtures, hot water heater, doors, mouldings, and a completely remodeled laundry room. Outside you'll enjoy summers on the new oversized deck overlooking the spacious, south facing, private yard with playhouse, mature gardens & trees. Also includes a Level 2 electric car charger.