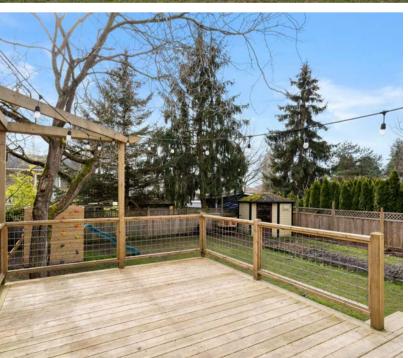

**COZY 3-LEVEL SPLIT** on a quiet in family friendly neighbourhood, a short walk to Cloverdale athletic park, Boothroyd Playground & Greenaway Elementary. Main level features hardwood floors in the living room plus a natural gas fireplace with river rock surround. Oak kitchen with tile floors and eating bar has updated stainless steel appliances and adjacent dining room with built in hutch. Downstairs you'll find the large rec-room and a 4th bedroom or den. Updates include the roof, vinyl windows, blinds, light fixtures, hot water heater, doors, mouldings, and a completely remodeled laundry room. Outside you'll enjoy summers on the new oversized deck overlooking the spacious, south facing, private yard with playhouse, mature gardens & trees. Also includes a Level 2 electric car charger.