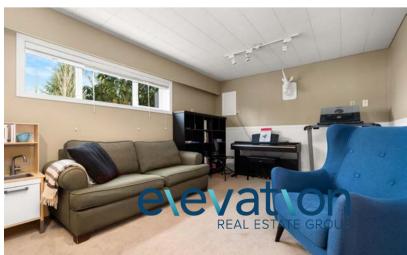

**COZY 3-LEVEL SPLIT** on a quiet in family friendly neighbourhood, a short walk to Cloverdale athletic park, Boothroyd Playground & Greenaway Elementary. Main level features hardwood floors in the living room plus a natural gas fireplace with river rock surround. Oak kitchen with tile floors and eating bar has updated stainless steel appliances and adjacent dining room with built in hutch. Downstairs you'll find the large rec-room and a 4th bedroom or den. Updates include the roof, vinyl windows, blinds, light fixtures, hot water heater, doors, mouldings, and a completely remodeled laundry room. Outside you'll enjoy summers on the new oversized deck overlooking the spacious, south facing, private yard with playhouse, mature gardens & trees. Also includes a Level 2 electric car charger.