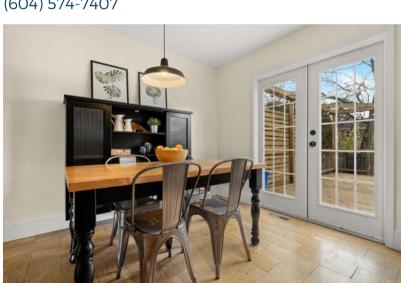

**COZY 3-LEVEL SPLIT** on a quiet in family friendly neighbourhood, a short walk to Cloverdale athletic park, Boothroyd Playground & Greenaway Elementary. Main level features hardwood floors in the living room plus a natural gas fireplace with river rock surround. Oak kitchen with tile floors and eating bar has updated stainless steel appliances and adjacent dining room with built in hutch. Downstairs you'll find the large rec-room and a 4th bedroom or den. Updates include the roof, vinyl windows, blinds, light fixtures, hot water heater, doors, mouldings, and a completely remodeled laundry room. Outside you'll enjoy summers on the new oversized deck overlooking the spacious, south facing, private yard with playhouse, mature gardens & trees. Also includes a Level 2 electric car charger.