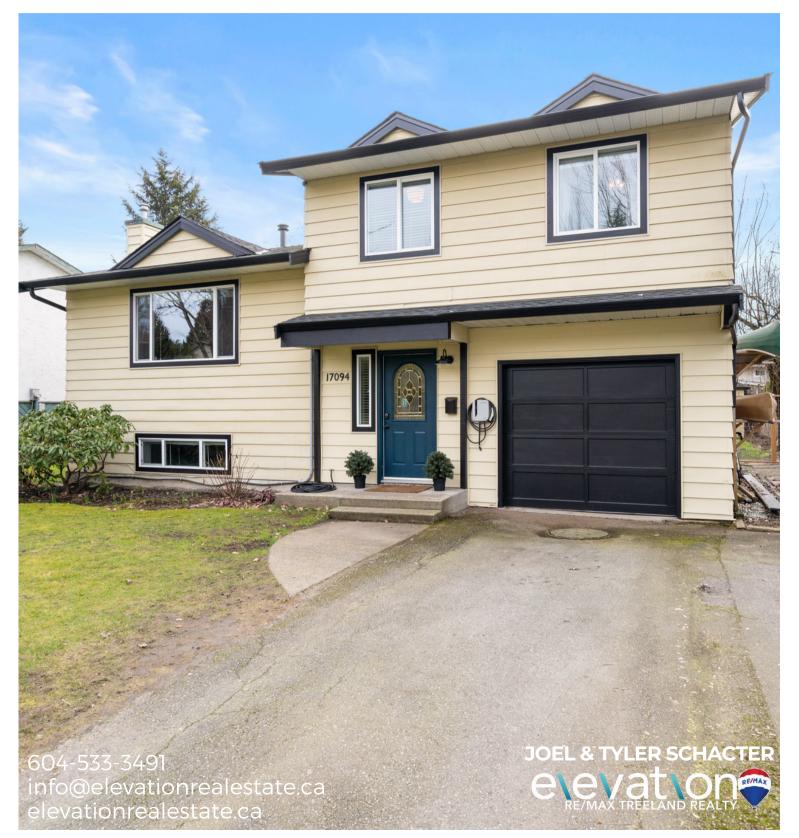

## **17094 62 AVENUE**

4 BEDROOM | 2 BATHROOM LOT SIZE: 6,028 SQFT | LIVING AREA: 1,703 SQFT

Not intended to solicit properties currently listed for sale or individuals currently under contract with a Brokerage

**COZY 3-LEVEL SPLIT** on a quiet in family friendly neighbourhood, a short walk to Cloverdale athletic park, Boothroyd Playground & Greenaway Elementary. Main level features hardwood floors in the living room plus a natural gas fireplace with river rock surround. Oak kitchen with tile floors and eating bar has updated stainless steel appliances and adjacent dining room with built in hutch. Downstairs you'll find the large rec-room and a 4th bedroom or den. Updates include the roof, vinyl windows, blinds, light fixtures, hot water heater, doors, mouldings, and a completely remodeled laundry room. Outside you'll enjoy summers on the new oversized deck overlooking the spacious, south facing, private yard with playhouse, mature gardens & trees. Also includes a Level 2 electric car charger.