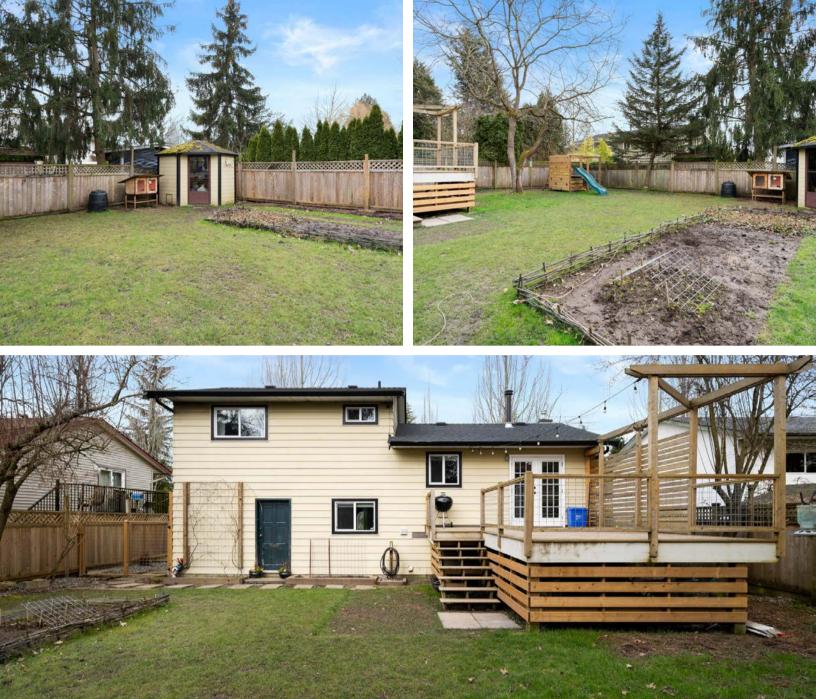

**COZY 3-LEVEL SPLIT** on a quiet in family friendly neighbourhood, a short walk to Cloverdale athletic park, Boothroyd Playground & Greenaway Elementary. Main level features hardwood floors in the living room plus a natural gas fireplace with river rock surround. Oak kitchen with tile floors and eating bar has updated stainless steel appliances and adjacent dining room with built in hutch. Downstairs you'll find the large rec-room and a 4th bedroom or den. Updates include the roof, vinyl windows, blinds, light fixtures, hot water heater, doors, mouldings, and a completely remodeled laundry room. Outside you'll enjoy summers on the new oversized deck overlooking the spacious, south facing, private yard with playhouse, mature gardens & trees. Also includes a Level 2 electric car charger.