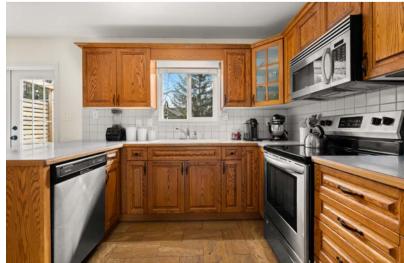

**COZY 3-LEVEL SPLIT** on a quiet in family friendly neighbourhood, a short walk to Cloverdale athletic park, Boothroyd Playground & Greenaway Elementary. Main level features hardwood floors in the living room plus a natural gas fireplace with river rock surround. Oak kitchen with tile floors and eating bar has updated stainless steel appliances and adjacent dining room with built in hutch. Downstairs you'll find the large rec-room and a 4th bedroom or den. Updates include the roof, vinyl windows, blinds, light fixtures, hot water heater, doors, mouldings, and a completely remodeled laundry room. Outside you'll enjoy summers on the new oversized deck overlooking the spacious, south facing, private yard with playhouse, mature gardens & trees. Also includes a Level 2 electric car charger.