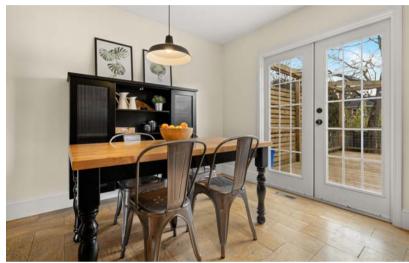

**COZY 3-LEVEL SPLIT** on a quiet in family friendly neighbourhood, a short walk to Cloverdale athletic park, Boothroyd Playground & Greenaway Elementary. Main level features hardwood floors in the living room plus a natural gas fireplace with river rock surround. Oak kitchen with tile floors and eating bar has updated stainless steel appliances and adjacent dining room with built in hutch. Downstairs you'll find the large rec-room and a 4th bedroom or den. Updates include the roof, vinyl windows, blinds, light fixtures, hot water heater, doors, mouldings, and a completely remodeled laundry room. Outside you'll enjoy summers on the new oversized deck overlooking the spacious, south facing, private yard with playhouse, mature gardens & trees. Also includes a Level 2 electric car charger.