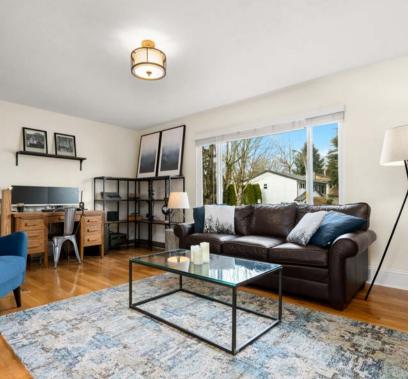

**COZY 3-LEVEL SPLIT** on a quiet in family friendly neighbourhood, a short walk to Cloverdale athletic park, Boothroyd Playground & Greenaway Elementary. Main level features hardwood floors in the living room plus a natural gas fireplace with river rock surround. Oak kitchen with tile floors and eating bar has updated stainless steel appliances and adjacent dining room with built in hutch. Downstairs you'll find the large rec-room and a 4th bedroom or den. Updates include the roof, vinyl windows, blinds, light fixtures, hot water heater, doors, mouldings, and a completely remodeled laundry room. Outside you'll enjoy summers on the new oversized deck overlooking the spacious, south facing, private yard with playhouse, mature gardens & trees. Also includes a Level 2 electric car charger.