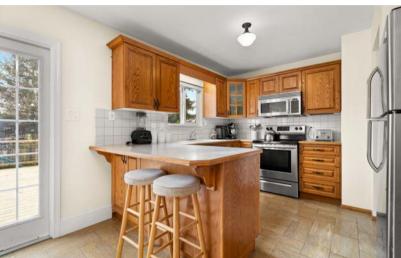

**COZY 3-LEVEL SPLIT** on a quiet in family friendly neighbourhood, a short walk to Cloverdale athletic park, Boothroyd Playground & Greenaway Elementary. Main level features hardwood floors in the living room plus a natural gas fireplace with river rock surround. Oak kitchen with tile floors and eating bar has updated stainless steel appliances and adjacent dining room with built in hutch. Downstairs you'll find the large rec-room and a 4th bedroom or den. Updates include the roof, vinyl windows, blinds, light fixtures, hot water heater, doors, mouldings, and a completely remodeled laundry room. Outside you'll enjoy summers on the new oversized deck overlooking the spacious, south facing, private yard with playhouse, mature gardens & trees. Also includes a Level 2 electric car charger.