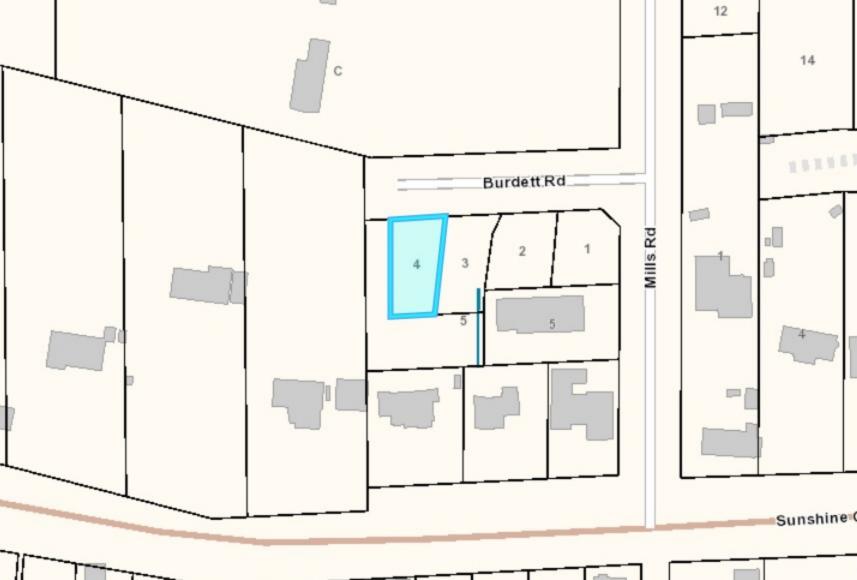

Prospectus: Develop Permit?: No Bldg Permit Apprv: No

Building Plans: **Not Available** 

Perc Test Avail: Perc Test Date:

LOT 4, PLAN EPP96253, DISTRICT LOT 4293, GROUP 1, NEW WESTMINSTER LAND DISTRICT

Site Influences:

03/22/2021 07:02 PM

**6315 BURDETT RD** 3/18/2021

**Folio:** 570.06340.315 **PID:** 031-155-537

Address: 6315 BURDETT RD Jurisdiction: Sechelt

Lot: 4 Block: Plan: EPP96253 District Lot: 4293

2021 Assessed Value: 240000 Land Value: 240000 Improvement Value: 0

Approximate Lot Size (BC Assessment): 5389 SQUARE FEET