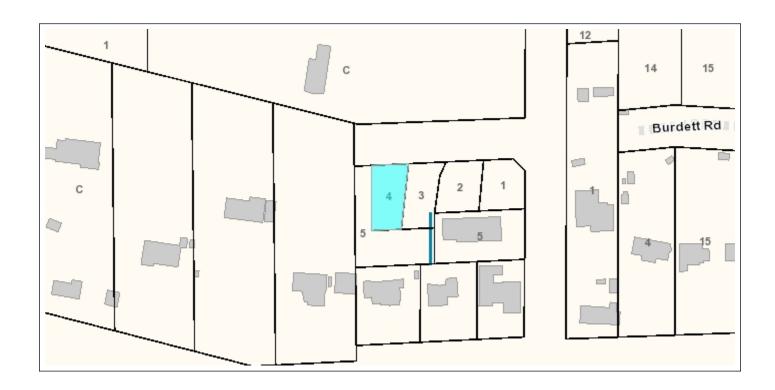

Prospectus: Develop Permit?: No Bldg Permit Apprv: No

Building Plans: **Not Available** 

Perc Test Avail: Perc Test Date:

LOT 4, PLAN EPP96253, DISTRICT LOT 4293, GROUP 1, NEW WESTMINSTER LAND DISTRICT

Site Influences:

03/22/2021 07:02 PM

**6315 BURDETT RD** 3/18/2021

**Folio:** 570.06340.315 **PID:** 031-155-537

Address: 6315 BURDETT RD Jurisdiction: Sechelt

Lot: 4 Block: Plan: EPP96253 District Lot: 4293

2021 Assessed Value: 240000 Land Value: 240000 Improvement Value: 0

Approximate Lot Size (BC Assessment): 5389 SQUARE FEET