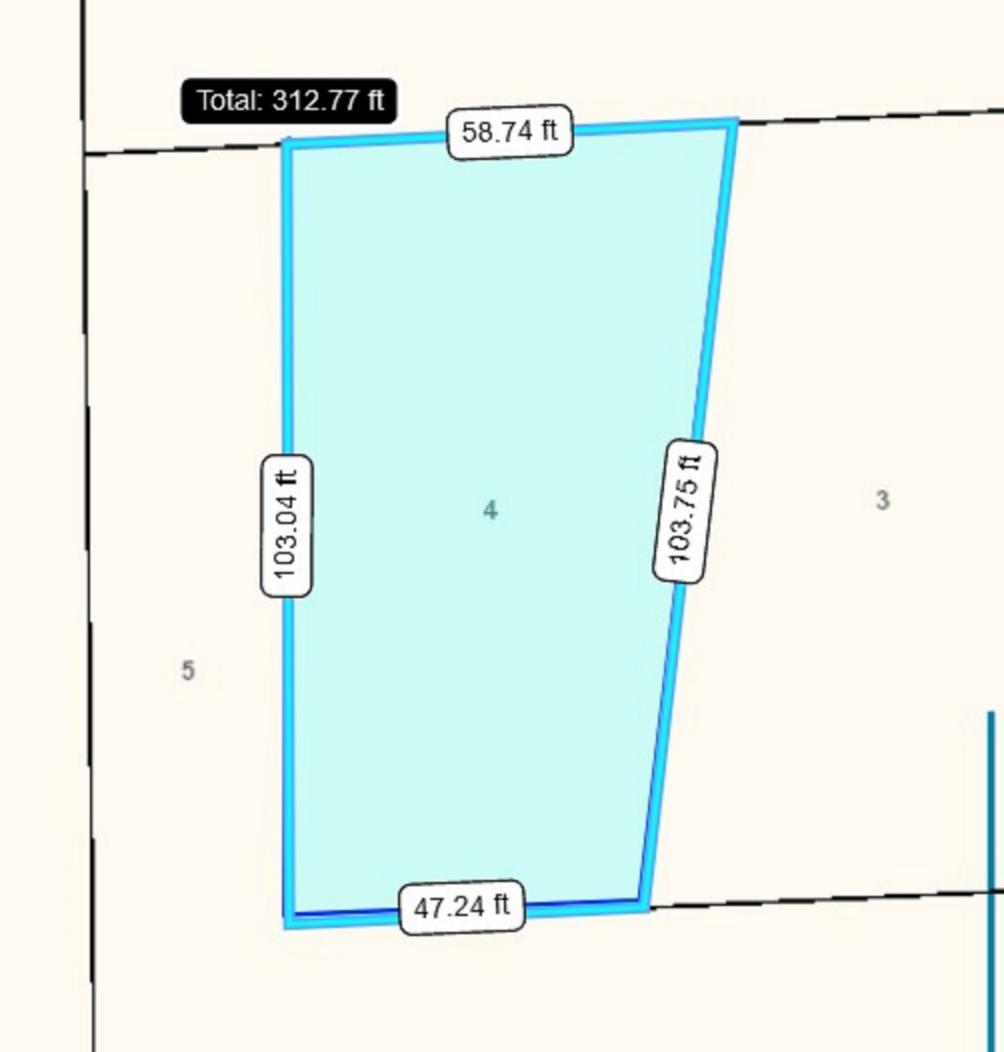

Original Price: \$399,000 Sold Date: Frontage (feet): 58.00 Subdiv/Complex:

Meas. Type: **Feet** P.I.D.: 031-155-537

Frontage (metres): Taxes: \$0.00 2020 Depth: 103 For Tax Year: Price/SqFt: Zoning: R1

Trees Logged in last 2yr?: Yes

Fencing:

Flood Plain:

Exposure: South Lot Area

Permitted Use: Acres:

**Road Access** 

Title to Land: Freehold NonStrata 0.05 Hect: Tour: SqFt: 5,389.00

View - Specify SqM: 500.65 Ocean

Prospectus: Develop Permit?: No Bldg Permit Apprv: No

Building Plans: **Not Available** 

Perc Test Avail: Perc Test Date:

LOT 4, PLAN EPP96253, DISTRICT LOT 4293, GROUP 1, NEW WESTMINSTER LAND DISTRICT

Site Influences:

03/22/2021 07:02 PM

**6315 BURDETT RD** 3/18/2021

**Folio:** 570.06340.315 **PID:** 031-155-537

Address: 6315 BURDETT RD Jurisdiction: Sechelt

Lot: 4 Block: Plan: EPP96253 District Lot: 4293

2021 Assessed Value: 240000 Land Value: 240000 Improvement Value: 0

Approximate Lot Size (BC Assessment): 5389 SQUARE FEET