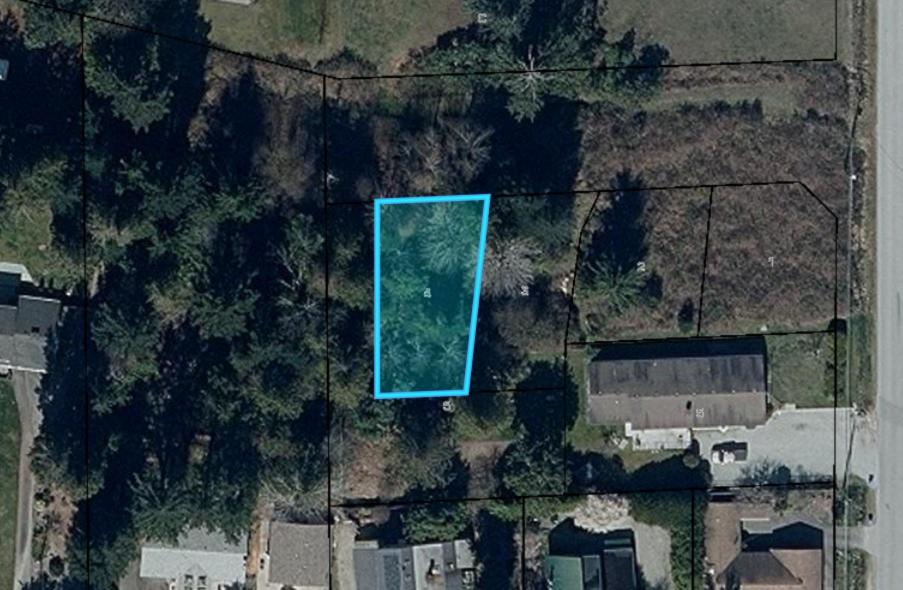

Trees Logged in last 2yr?: Yes

Fencing:

Flood Plain:

Exposure: South Lot Area

Permitted Use: Acres:

**Road Access** 

Title to Land: Freehold NonStrata 0.05 Hect: Tour: SqFt: 5,389.00

View - Specify SqM: 500.65 Ocean

Approximate Lot Size (BC Assessment): 5389 SQUARE FEET