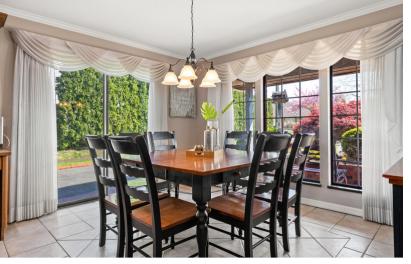

#### 5 BEDROOM | 3 BATHROOM LOT SIZE: 19,035 SQFT | LIVING AREA: 2,968 SQFT

Expansive executive rancher on a large corner lot! This home boasts grand living areas and 4 ambient fireplaces! The spacious island kitchen has been updated with maple cabinets, built in appliances, a granite countertop island, and a stylish chimney hood fan. Main home features 3 large bedrooms, 2 full bathrooms and a huge, private courtyard patio in the rear yard. Additional 2 bed, 1 bath, and solarium in the nicely appointed ground level side-suite with its own separate driveway. Brand new on-demand HW tank. Wheelchair Accessible. Room for all your toys on the roundabout driveway with an oversized garage. Covered RV parking with 30 Amp Service. Pleasant neighbourhood + welcoming community on this Murrayville Street. Newlands Golf, Langley Memorial, shopping, and more amenities nearby!