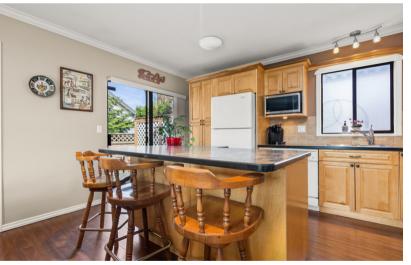

#### 5 BEDROOM | 3 BATHROOM LOT SIZE: 19,035 SQFT | LIVING AREA: 2,968 SQFT

Expansive executive rancher on a large corner lot! This home boasts grand living areas and 4 ambient fireplaces! The spacious island kitchen has been updated with maple cabinets, built in appliances, a granite countertop island, and a stylish chimney hood fan. Main home features 3 large bedrooms, 2 full bathrooms and a huge, private courtyard patio in the rear yard. Additional 2 bed, 1 bath, and solarium in the nicely appointed ground level side-suite with its own separate driveway. Brand new on-demand HW tank. Wheelchair Accessible. Room for all your toys on the roundabout driveway with an oversized garage. Covered RV parking with 30 Amp Service. Pleasant neighbourhood + welcoming community on this Murrayville Street. Newlands Golf, Langley Memorial, shopping, and more amenities nearby!