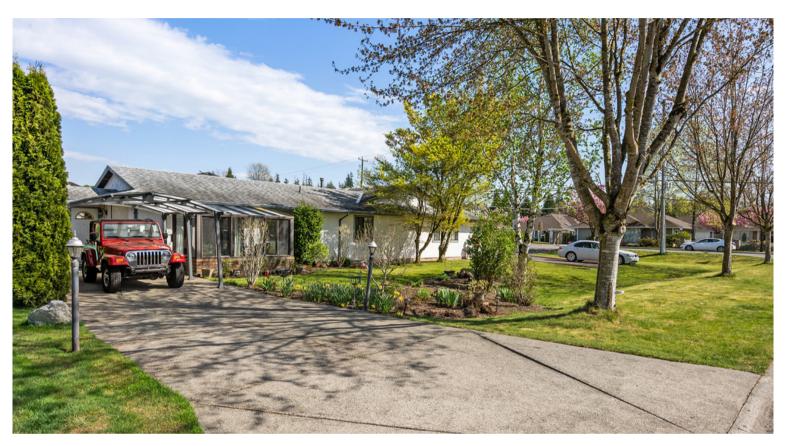

# **21753 52 AVENUE**

#### 5 BEDROOM | 3 BATHROOM LOT SIZE: 19,035 SQFT | LIVING AREA: 2,968 SQFT

Expansive executive rancher on a large corner lot! This home boasts grand living areas and 4 ambient fireplaces! The spacious island kitchen has been updated with maple cabinets, built in appliances, a granite countertop island, and a stylish chimney hood fan. Main home features 3 large bedrooms, 2 full bathrooms and a huge, private courtyard patio in the rear yard. Additional 2 bed, 1 bath, and solarium in the nicely appointed ground level side-suite with its own separate driveway. Brand new on-demand HW tank. Wheelchair Accessible. Room for all your toys on the roundabout driveway with an oversized garage. Covered RV parking with 30 Amp Service. Pleasant neighbourhood + welcoming community on this Murrayville Street. Newlands Golf, Langley Memorial, shopping, and more amenities nearby!