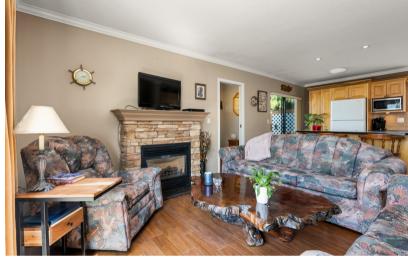

#### 5 BEDROOM | 3 BATHROOM LOT SIZE: 19,035 SQFT | LIVING AREA: 2,968 SQFT

Expansive executive rancher on a large corner lot! This home boasts grand living areas and 4 ambient fireplaces! The spacious island kitchen has been updated with maple cabinets, built in appliances, a granite countertop island, and a stylish chimney hood fan. Main home features 3 large bedrooms, 2 full bathrooms and a huge, private courtyard patio in the rear yard. Additional 2 bed, 1 bath, and solarium in the nicely appointed ground level side-suite with its own separate driveway. Brand new on-demand HW tank. Wheelchair Accessible. Room for all your toys on the roundabout driveway with an oversized garage. Covered RV parking with 30 Amp Service. Pleasant neighbourhood + welcoming community on this Murrayville Street. Newlands Golf, Langley Memorial, shopping, and more amenities nearby!