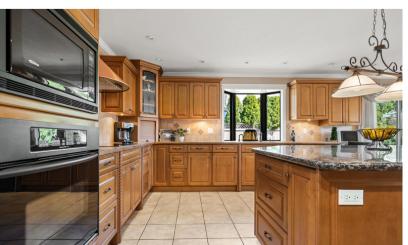

#### 5 BEDROOM | 3 BATHROOM LOT SIZE: 19,035 SQFT | LIVING AREA: 2,968 SQFT

Expansive executive rancher on a large corner lot! This home boasts grand living areas and 4 ambient fireplaces! The spacious island kitchen has been updated with maple cabinets, built in appliances, a granite countertop island, and a stylish chimney hood fan. Main home features 3 large bedrooms, 2 full bathrooms and a huge, private courtyard patio in the rear yard. Additional 2 bed, 1 bath, and solarium in the nicely appointed ground level side-suite with its own separate driveway. Brand new on-demand HW tank. Wheelchair Accessible. Room for all your toys on the roundabout driveway with an oversized garage. Covered RV parking with 30 Amp Service. Pleasant neighbourhood + welcoming community on this Murrayville Street. Newlands Golf, Langley Memorial, shopping, and more amenities nearby!