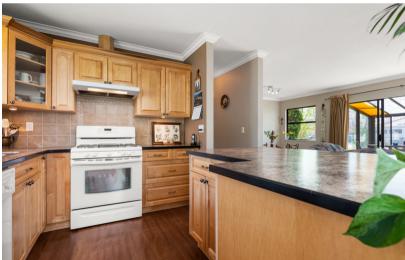

#### 5 BEDROOM | 3 BATHROOM LOT SIZE: 19,035 SQFT | LIVING AREA: 2,968 SQFT

Expansive executive rancher on a large corner lot! This home boasts grand living areas and 4 ambient fireplaces! The spacious island kitchen has been updated with maple cabinets, built in appliances, a granite countertop island, and a stylish chimney hood fan. Main home features 3 large bedrooms, 2 full bathrooms and a huge, private courtyard patio in the rear yard. Additional 2 bed, 1 bath, and solarium in the nicely appointed ground level side-suite with its own separate driveway. Brand new on-demand HW tank. Wheelchair Accessible. Room for all your toys on the roundabout driveway with an oversized garage. Covered RV parking with 30 Amp Service. Pleasant neighbourhood + welcoming community on this Murrayville Street. Newlands Golf, Langley Memorial, shopping, and more amenities nearby!