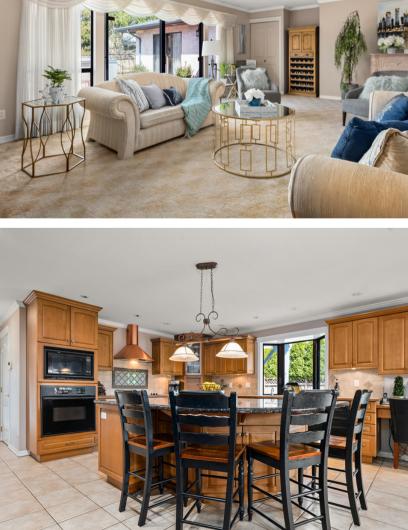

#### 5 BEDROOM | 3 BATHROOM LOT SIZE: 19,035 SQFT | LIVING AREA: 2,968 SQFT

Expansive executive rancher on a large corner lot! This home boasts grand living areas and 4 ambient fireplaces! The spacious island kitchen has been updated with maple cabinets, built in appliances, a granite countertop island, and a stylish chimney hood fan. Main home features 3 large bedrooms, 2 full bathrooms and a huge, private courtyard patio in the rear yard. Additional 2 bed, 1 bath, and solarium in the nicely appointed ground level side-suite with its own separate driveway. Brand new on-demand HW tank. Wheelchair Accessible. Room for all your toys on the roundabout driveway with an oversized garage. Covered RV parking with 30 Amp Service. Pleasant neighbourhood + welcoming community on this Murrayville Street. Newlands Golf, Langley Memorial, shopping, and more amenities nearby!