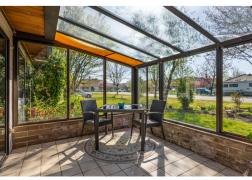

#### 5 BEDROOM | 3 BATHROOM LOT SIZE: 19,035 SQFT | LIVING AREA: 2,968 SQFT

Expansive executive rancher on a large corner lot! This home boasts grand living areas and 4 ambient fireplaces! The spacious island kitchen has been updated with maple cabinets, built in appliances, a granite countertop island, and a stylish chimney hood fan. Main home features 3 large bedrooms, 2 full bathrooms and a huge, private courtyard patio in the rear yard. Additional 2 bed, 1 bath, and solarium in the nicely appointed ground level side-suite with its own separate driveway. Brand new on-demand HW tank. Wheelchair Accessible. Room for all your toys on the roundabout driveway with an oversized garage. Covered RV parking with 30 Amp Service. Pleasant neighbourhood + welcoming community on this Murrayville Street. Newlands Golf, Langley Memorial, shopping, and more amenities nearby!