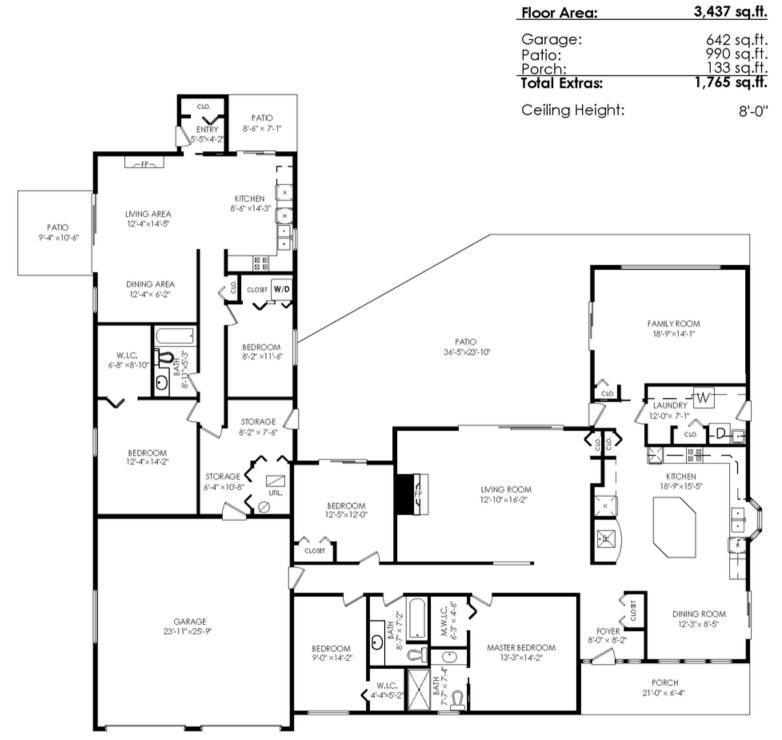

#### 5 BEDROOM | 3 BATHROOM LOT SIZE: 19,035 SQFT | LIVING AREA: 2,968 SQFT

Expansive executive rancher on a large corner lot! This home boasts grand living areas and 4 ambient fireplaces! The spacious island kitchen has been updated with maple cabinets, built in appliances, a granite countertop island, and a stylish chimney hood fan. Main home features 3 large bedrooms, 2 full bathrooms and a huge, private courtyard patio in the rear yard. Additional 2 bed, 1 bath, and solarium in the nicely appointed ground level side-suite with its own separate driveway. Brand new on-demand HW tank. Wheelchair Accessible. Room for all your toys on the roundabout driveway with an oversized garage. Covered RV parking with 30 Amp Service. Pleasant neighbourhood + welcoming community on this Murrayville Street. Newlands Golf, Langley Memorial, shopping, and more amenities nearby!

### 21753 52 Avenue, Langley

Measurements, Design & Scanning | 604-329-5788 E&Diased. Total sycare foot calculated to gross enit area. SQIT based on in Refor measurements to extend r walk, not taken from orgin of biolegists, may in clude unfinished area. Tota for marketing purposes only and is not intended for another chural construction use. All details, size's & placements should be considered approximate within +1.28 toterance. WWW.PixIW Orks.com