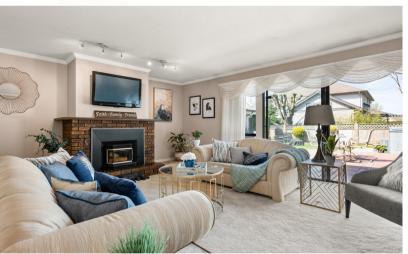

#### 5 BEDROOM | 3 BATHROOM LOT SIZE: 19,035 SQFT | LIVING AREA: 2,968 SQFT

Expansive executive rancher on a large corner lot! This home boasts grand living areas and 4 ambient fireplaces! The spacious island kitchen has been updated with maple cabinets, built in appliances, a granite countertop island, and a stylish chimney hood fan. Main home features 3 large bedrooms, 2 full bathrooms and a huge, private courtyard patio in the rear yard. Additional 2 bed, 1 bath, and solarium in the nicely appointed ground level side-suite with its own separate driveway. Brand new on-demand HW tank. Wheelchair Accessible. Room for all your toys on the roundabout driveway with an oversized garage. Covered RV parking with 30 Amp Service. Pleasant neighbourhood + welcoming community on this Murrayville Street. Newlands Golf, Langley Memorial, shopping, and more amenities nearby!