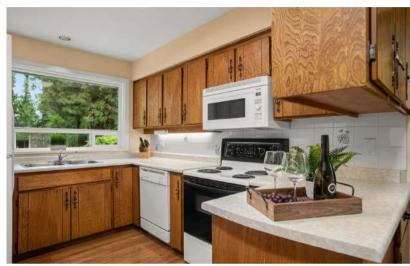

### 3 BEDROOM | 2 BATHROOM LOT SIZE: 21,097 SQFT | LIVING AREA: 1,492 SQFT

Your parklike oasis awaits! This 3bed, 2-bath rancher w/ double garage on picturesque ½ acre offers serenity in the City, backing onto Pleasantdale Creek greenbelt. Proposed Urban Residential Zoning in revised OCP allows house w/ legal suite + detached garden suite (coach house). RV Parking avail. & drive-thru access to rear yard for shop. Thoughtfully designed & custom built. Pristine cedar skylight allowing in plenty of natural light. Updated w/ ambient light fixtures, new doors, and engineered hardwood flooring. Large family room w/ floor-to-ceiling 2way original brick fireplace & breakfast nook adjacent to kitchen + living & dining rooms overlooking private, landscaped rear yard w/ spacious patio. Short walk to Elementary & Middle schools, parks & trails, and historic Langley city.