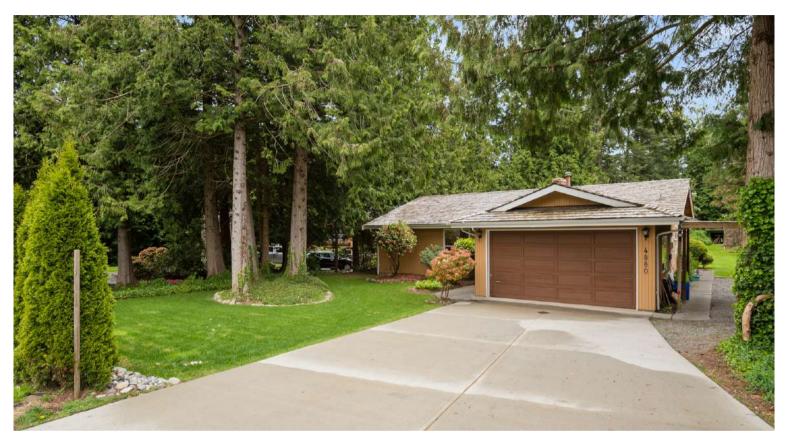

# **4880 203 STREET**

### 3 BEDROOM | 2 BATHROOM LOT SIZE: 21,097 SQFT | LIVING AREA: 1,492 SQFT

Your parklike oasis awaits! This 3bed, 2-bath rancher w/ double garage on picturesque ½ acre offers serenity in the City, backing onto Pleasantdale Creek greenbelt. Proposed Urban Residential Zoning in revised OCP allows house w/ legal suite + detached garden suite (coach house). RV Parking avail. & drive-thru access to rear yard for shop. Thoughtfully designed & custom built. Pristine cedar skylight allowing in plenty of natural light. Updated w/ ambient light fixtures, new doors, and engineered hardwood flooring. Large family room w/ floor-to-ceiling 2way original brick fireplace & breakfast nook adjacent to kitchen + living & dining rooms overlooking private, landscaped rear yard w/ spacious patio. Short walk to Elementary & Middle schools, parks & trails, and historic Langley city.