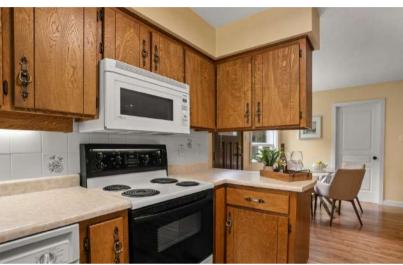

### 3 BEDROOM | 2 BATHROOM LOT SIZE: 21,097 SQFT | LIVING AREA: 1,492 SQFT

Your parklike oasis awaits! This 3bed, 2-bath rancher w/ double garage on picturesque ½ acre offers serenity in the City, backing onto Pleasantdale Creek greenbelt. Proposed Urban Residential Zoning in revised OCP allows house w/ legal suite + detached garden suite (coach house). RV Parking avail. & drive-thru access to rear yard for shop. Thoughtfully designed & custom built. Pristine cedar skylight allowing in plenty of natural light. Updated w/ ambient light fixtures, new doors, and engineered hardwood flooring. Large family room w/ floor-to-ceiling 2way original brick fireplace & breakfast nook adjacent to kitchen + living & dining rooms overlooking private, landscaped rear yard w/ spacious patio. Short walk to Elementary & Middle schools, parks & trails, and historic Langley city.