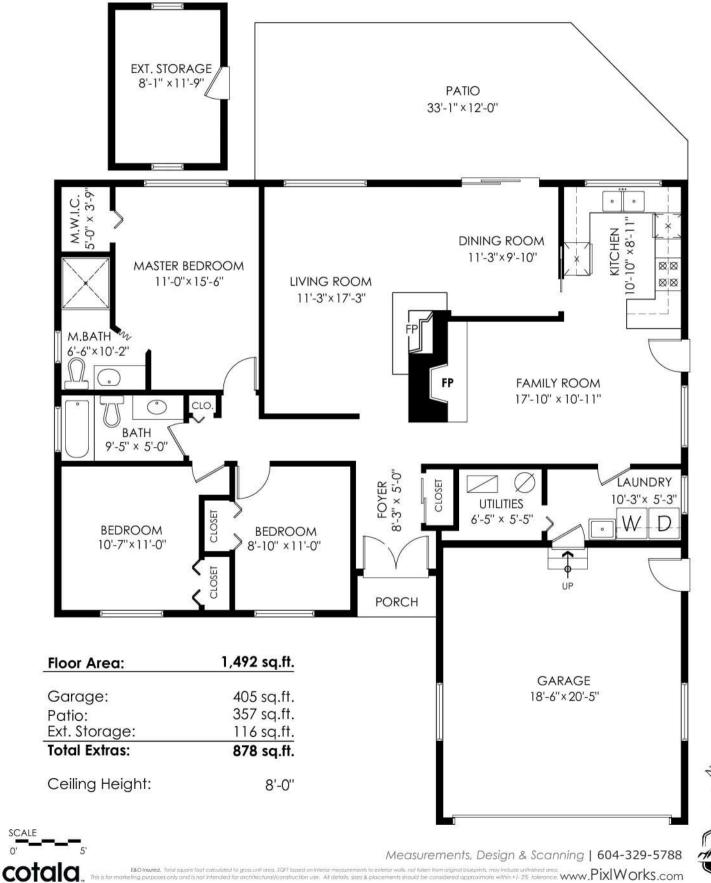

### 3 BEDROOM | 2 BATHROOM LOT SIZE: 21,097 SQFT | LIVING AREA: 1,492 SQFT

Your parklike oasis awaits! This 3bed, 2-bath rancher w/ double garage on picturesque ½ acre offers serenity in the City, backing onto Pleasantdale Creek greenbelt. Proposed Urban Residential Zoning in revised OCP allows house w/ legal suite + detached garden suite (coach house). RV Parking avail. & drive-thru access to rear yard for shop. Thoughtfully designed & custom built. Pristine cedar skylight allowing in plenty of natural light. Updated w/ ambient light fixtures, new doors, and engineered hardwood flooring. Large family room w/ floor-to-ceiling 2way original brick fireplace & breakfast nook adjacent to kitchen + living & dining rooms overlooking private, landscaped rear yard w/ spacious patio. Short walk to Elementary & Middle schools, parks & trails, and historic Langley city.

| Board:F<br>House/Sincle                                                                                          | PRICE                                                                                                                                                                                                                                                                                                                                                                                                                                                                                                                                                                                                                                                                                               |                                                                                                                                                                                                                                              | 4880 203 STREET<br>Langley<br>Langley City<br>V3A 1V1                                    |                                      |                                                                                                          | Residential Detached<br><b>\$1,399,900</b> (LP)<br>(SP) M |                                                                              |                                                                                                  |  |
|------------------------------------------------------------------------------------------------------------------|-----------------------------------------------------------------------------------------------------------------------------------------------------------------------------------------------------------------------------------------------------------------------------------------------------------------------------------------------------------------------------------------------------------------------------------------------------------------------------------------------------------------------------------------------------------------------------------------------------------------------------------------------------------------------------------------------------|----------------------------------------------------------------------------------------------------------------------------------------------------------------------------------------------------------------------------------------------|------------------------------------------------------------------------------------------|--------------------------------------|----------------------------------------------------------------------------------------------------------|-----------------------------------------------------------|------------------------------------------------------------------------------|--------------------------------------------------------------------------------------------------|--|
| NEW                                                                                                              |                                                                                                                                                                                                                                                                                                                                                                                                                                                                                                                                                                                                                                                                                                     |                                                                                                                                                                                                                                              | Sold Date:<br>Meas. Type:                                                                | Feet                                 | Frontage (fe<br>Bedrooms:                                                                                | et): 73.49<br>3                                           | Original Price:<br>Approx. Year B                                            | 3. S                                                                                             |  |
| STR                                                                                                              |                                                                                                                                                                                                                                                                                                                                                                                                                                                                                                                                                                                                                                                                                                     |                                                                                                                                                                                                                                              | Depth / Size                                                                             | 2 <b>89.70</b>                       | Bathrooms:                                                                                               | 2                                                         | Age:                                                                         | 42                                                                                               |  |
|                                                                                                                  |                                                                                                                                                                                                                                                                                                                                                                                                                                                                                                                                                                                                                                                                                                     |                                                                                                                                                                                                                                              | Lot Area (sq                                                                             | .ft.): <b>21,097.00</b>              | Full Baths:                                                                                              | 2                                                         | Zoning:                                                                      | RS1                                                                                              |  |
| ANSIS                                                                                                            | A TON CONCIDENT                                                                                                                                                                                                                                                                                                                                                                                                                                                                                                                                                                                                                                                                                     | and the second                                                                                                                                                                                                                               | Flood Plain:                                                                             |                                      | Half Baths:                                                                                              | 0                                                         | Gross Taxes:                                                                 | \$4,809.0                                                                                        |  |
|                                                                                                                  |                                                                                                                                                                                                                                                                                                                                                                                                                                                                                                                                                                                                                                                                                                     |                                                                                                                                                                                                                                              | Rear Yard E                                                                              | xp: East                             |                                                                                                          |                                                           | For Tax Year:                                                                | 2020                                                                                             |  |
|                                                                                                                  |                                                                                                                                                                                                                                                                                                                                                                                                                                                                                                                                                                                                                                                                                                     | 1                                                                                                                                                                                                                                            | Council App                                                                              | rv?:                                 |                                                                                                          |                                                           | Tax Inc. Utilitie                                                            | es?: No                                                                                          |  |
|                                                                                                                  |                                                                                                                                                                                                                                                                                                                                                                                                                                                                                                                                                                                                                                                                                                     |                                                                                                                                                                                                                                              | If new, GST                                                                              | /HST inc?:                           |                                                                                                          |                                                           | P.I.D.: 008-66                                                               | 3-513                                                                                            |  |
|                                                                                                                  |                                                                                                                                                                                                                                                                                                                                                                                                                                                                                                                                                                                                                                                                                                     |                                                                                                                                                                                                                                              |                                                                                          |                                      |                                                                                                          |                                                           | Tour: Virtual                                                                | Tour URL                                                                                         |  |
|                                                                                                                  |                                                                                                                                                                                                                                                                                                                                                                                                                                                                                                                                                                                                                                                                                                     |                                                                                                                                                                                                                                              | View:<br>Complex / S                                                                     | No :                                 |                                                                                                          |                                                           |                                                                              |                                                                                                  |  |
|                                                                                                                  | and the second se | Alter the state                                                                                                                                                                                                                              |                                                                                          | nnected: Electrici                   | v, Natural Gas                                                                                           | , Sanitary S                                              | ewer, Storm Sew                                                              | er, Water                                                                                        |  |
| tyle of Home                                                                                                     | Rancher/Bungalow                                                                                                                                                                                                                                                                                                                                                                                                                                                                                                                                                                                                                                                                                    |                                                                                                                                                                                                                                              |                                                                                          | Total Parking: 8                     |                                                                                                          |                                                           | ing Access:                                                                  |                                                                                                  |  |
| onstruction:<br>derior:                                                                                          | Frame - Wood<br>Wood                                                                                                                                                                                                                                                                                                                                                                                                                                                                                                                                                                                                                                                                                | Parking: Add. Parking Avail., Garage; Double                                                                                                                                                                                                 |                                                                                          |                                      |                                                                                                          |                                                           |                                                                              |                                                                                                  |  |
| oundation:<br>ain Screen:<br>enovations:                                                                         | Concrete Perimeter                                                                                                                                                                                                                                                                                                                                                                                                                                                                                                                                                                                                                                                                                  | Reno. Y<br>R.I. Plu                                                                                                                                                                                                                          |                                                                                          | Dist. to Public Tr<br>Title to Land: | ansit: <b>Steps</b><br>F <b>reehold NonSt</b>                                                            |                                                           | to School Bus: Step                                                          | 5                                                                                                |  |
| of Fireplaces                                                                                                    | 5:2                                                                                                                                                                                                                                                                                                                                                                                                                                                                                                                                                                                                                                                                                                 | R.I. Fire                                                                                                                                                                                                                                    |                                                                                          | Property Disc.:                      | Yes                                                                                                      |                                                           |                                                                              |                                                                                                  |  |
| ireplace Fuel:                                                                                                   | Wood                                                                                                                                                                                                                                                                                                                                                                                                                                                                                                                                                                                                                                                                                                |                                                                                                                                                                                                                                              |                                                                                          | PAD Rental:                          |                                                                                                          |                                                           |                                                                              |                                                                                                  |  |
|                                                                                                                  | City/Municipal                                                                                                                                                                                                                                                                                                                                                                                                                                                                                                                                                                                                                                                                                      |                                                                                                                                                                                                                                              |                                                                                          | Fixtures Leased:                     |                                                                                                          |                                                           |                                                                              |                                                                                                  |  |
| utdoor Area:                                                                                                     | Forced Air, Natural G<br>Patio(s)                                                                                                                                                                                                                                                                                                                                                                                                                                                                                                                                                                                                                                                                   | as                                                                                                                                                                                                                                           |                                                                                          | Fixtures Rmvd:<br>Floor Finish:      | no :<br>Hardwood, Tile,                                                                                  | Vinvl/Linole                                              | Im                                                                           |                                                                                                  |  |
| ype of Roof:                                                                                                     |                                                                                                                                                                                                                                                                                                                                                                                                                                                                                                                                                                                                                                                                                                     |                                                                                                                                                                                                                                              |                                                                                          | Theor Thildh.                        | naranoou, me                                                                                             |                                                           |                                                                              |                                                                                                  |  |
| egal:                                                                                                            | LOT 14 DISTRICT LO                                                                                                                                                                                                                                                                                                                                                                                                                                                                                                                                                                                                                                                                                  | T 304 GROUP 2                                                                                                                                                                                                                                | NEW WESTMINST                                                                            | ER DISTRICT PLA                      | N 39827                                                                                                  |                                                           |                                                                              |                                                                                                  |  |
| -9                                                                                                               |                                                                                                                                                                                                                                                                                                                                                                                                                                                                                                                                                                                                                                                                                                     |                                                                                                                                                                                                                                              |                                                                                          |                                      |                                                                                                          |                                                           |                                                                              |                                                                                                  |  |
|                                                                                                                  | Storage                                                                                                                                                                                                                                                                                                                                                                                                                                                                                                                                                                                                                                                                                             |                                                                                                                                                                                                                                              |                                                                                          |                                      |                                                                                                          |                                                           |                                                                              |                                                                                                  |  |
| menities:<br>ite Influences                                                                                      | Storage<br>:: Private Setting, Priva<br>ClthWsh/Dryr/Frdg/                                                                                                                                                                                                                                                                                                                                                                                                                                                                                                                                                                                                                                          |                                                                                                                                                                                                                                              | osal - Waste, Drap                                                                       | es/Window Coveri                     | ngs, Free Stand                                                                                          | F/P or Wdsto                                              | ve, Garage Door C                                                            | )pener,                                                                                          |  |
| menities:<br>ite Influences<br>eatures:                                                                          | :: Private Setting, Priva<br>ClthWsh/Dryr/Frdg/<br>Type                                                                                                                                                                                                                                                                                                                                                                                                                                                                                                                                                                                                                                             | Stve/DW, Disp                                                                                                                                                                                                                                | Floor Typ                                                                                | e                                    | Dimensions                                                                                               | 127.0                                                     | <b>ve, Garage Door C</b><br>Type                                             | <b>Dpener,</b><br>Dimensions                                                                     |  |
| menities:<br>ite Influences<br>eatures:<br><sup>-</sup> loor<br><b>Main</b>                                      | :: Private Setting, Priva<br>ClthWsh/Dryr/Frdg/<br>Type<br>Family Room 1                                                                                                                                                                                                                                                                                                                                                                                                                                                                                                                                                                                                                            | Stve/DŴ, Disp<br>Dimensions<br>7'10 x 10'11                                                                                                                                                                                                  | Floor Typ                                                                                | e                                    | Dimensions<br>10'3 x 5'3                                                                                 | 127.0                                                     | (E) 570                                                                      | Dimensions<br><b>X</b>                                                                           |  |
| menities:<br>ite Influences<br>eatures:<br><sup>-</sup> loor<br><b>Main</b><br><b>Main</b>                       | :: Private Setting, Priva<br>ClthWsh/Dryr/Frdg/<br>Type<br>Family Room 1<br>Living Room                                                                                                                                                                                                                                                                                                                                                                                                                                                                                                                                                                                                             | Stve/DW, Disp<br>Dimensions<br>7'10 x 10'11<br>11'3 x 17'3                                                                                                                                                                                   | Floor Typ                                                                                | e                                    | Dimensions<br>10'3 x 5'3<br>x                                                                            | 127.0                                                     | (E) 570                                                                      | Dimensions<br>X<br>X                                                                             |  |
| menities:<br>ite Influences<br>eatures:<br><sup>-</sup> loor<br>Main<br>Main<br>Main                             | : Private Setting, Priva<br>ClthWsh/Dryr/Frdg/<br>Type<br>Family Room 1<br>Living Room<br>Dining Room                                                                                                                                                                                                                                                                                                                                                                                                                                                                                                                                                                                               | Stve/DŴ, Disp<br>Dimensions<br>7'10 x 10'11<br>11'3 x 17'3<br>11'3 x 9'10<br>0'10 x 8'11                                                                                                                                                     | Floor Typ                                                                                | e                                    | Dimensions<br>10'3 x 5'3                                                                                 | 127.0                                                     | (E) 570                                                                      | Dimensions<br><b>X</b>                                                                           |  |
| menities:<br>ite Influences<br>eatures:<br>·loor<br>Main<br>Main<br>Main<br>Main<br>Main                         | E: Private Setting, Priva<br>ClthWsh/Dryr/Frdg/<br>Type<br>Family Room 1<br>Living Room<br>Dining Room<br>Kitchen 1<br>Foyer                                                                                                                                                                                                                                                                                                                                                                                                                                                                                                                                                                        | Stve/DŴ, Disp<br>Dimensions<br>7'10 x 10'11<br>11'3 x 17'3<br>11'3 x 9'10<br>0'10 x 8'11<br>8'3 x 5'                                                                                                                                         | Floor Typ                                                                                | e                                    | Dimensions<br>10'3 x 5'3<br>x<br>x<br>x<br>x<br>x<br>x                                                   | 127.0                                                     | (E) 570                                                                      | Dimensions<br>X<br>X<br>X<br>X<br>X<br>X                                                         |  |
| menities:<br>ite Influences<br>eatures:<br>Floor<br>Main<br>Main<br>Main<br>Main<br>Main<br>Main                 | E Private Setting, Priva<br>ClthWsh/Dryr/Frdg/<br>Type<br>Family Room 1<br>Living Room 1<br>Dining Room 1<br>Kitchen 1<br>Foyer<br>Master Bedroom                                                                                                                                                                                                                                                                                                                                                                                                                                                                                                                                                   | Stve/DW, Disp<br>Dimensions<br>7'10 x 10'11<br>11'3 x 17'3<br>11'3 x 9'10<br>0'10 x 8'11<br>8'3 x 5'<br>11' x 15'6                                                                                                                           | Floor Typ                                                                                | e                                    | Dimensions<br>10'3 x 5'3<br>x<br>x<br>x<br>x<br>x<br>x<br>x                                              | 127.0                                                     | (E) 570                                                                      | Dimensions<br>X<br>X<br>X<br>X<br>X<br>X<br>X                                                    |  |
| menities:<br>ite Influences<br>eatures:<br>Floor<br>Main<br>Main<br>Main<br>Main<br>Main<br>Main<br>Main<br>Main | E: Private Setting, Priva<br>ClthWsh/Dryr/Frdg/<br>Type<br>Family Room 1<br>Living Room 1<br>Dining Room 1<br>Kitchen 1<br>Foyer<br>Master Bedroom<br>Walk-In Closet                                                                                                                                                                                                                                                                                                                                                                                                                                                                                                                                | Stve/DŴ, Disp<br>Dimensions<br>7'10 x 10'11<br>11'3 x 17'3<br>11'3 x 9'10<br>0'10 x 8'11<br>8'3 x 5'                                                                                                                                         | Floor Typ                                                                                | e                                    | Dimensions<br>10'3 x 5'3<br>x<br>x<br>x<br>x<br>x<br>x                                                   | 127.0                                                     | (E) 570                                                                      | Dimensions<br>X<br>X<br>X<br>X<br>X<br>X                                                         |  |
| menities:<br>eatures:<br>loor<br>Main<br>Main<br>Main<br>Main<br>Main<br>Main<br>Main<br>Main                    | E Private Setting, Priva<br>ClthWsh/Dryr/Frdg/<br>Type<br>Family Room 1<br>Living Room<br>Dining Room<br>Kitchen 1<br>Foyer<br>Master Bedroom<br>Walk-In Closet<br>Bedroom<br>Bedroom                                                                                                                                                                                                                                                                                                                                                                                                                                                                                                               | Stve/DW, Disp<br>Dimensions<br>7'10 x 10'11<br>11'3 x 17'3<br>11'3 x 9'10<br>0'10 x 8'11<br>8'3 x 5'<br>11' x 15'6<br>5' x 3'9<br>10'7 x 11'<br>8'10 x 11'                                                                                   | Floor Typ                                                                                | e                                    | Dimensions<br>10'3 x 5'3<br>x<br>x<br>x<br>x<br>x<br>x<br>x<br>x<br>x<br>x<br>x<br>x<br>x                | 127.0                                                     | (E) 570                                                                      | Dimensions<br>X<br>X<br>X<br>X<br>X<br>X<br>X<br>X                                               |  |
| menities:<br>eatures:<br>Floor<br>Main<br>Main<br>Main<br>Main<br>Main<br>Main<br>Main<br>Main                   | : Private Setting, Priva<br>ClthWsh/Dryr/Frdg/<br>Type<br>Family Room 1<br>Living Room 1<br>Dining Room 1<br>Kitchen 1<br>Foyer<br>Master Bedroom<br>Walk-In Closet<br>Bedroom 1<br>Bedroom 1<br>Utility                                                                                                                                                                                                                                                                                                                                                                                                                                                                                            | Stve/DW, Disp<br>Dimensions<br>7'10 x 10'11<br>11'3 x 17'3<br>11'3 x 9'10<br>0'10 x 8'11<br>8'3 x 5'<br>11' x 15'6<br>5' x 3'9<br>10'7 x 11'<br>8'10 x 11'<br>6'5 x 5'5                                                                      | Floor Typ<br>Main Lau                                                                    | e                                    | Dimensions<br>10'3 x 5'3<br>x<br>x<br>x<br>x<br>x<br>x<br>x<br>x<br>x<br>x<br>x<br>x<br>x<br>x<br>x<br>x | Floor                                                     | Туре                                                                         | Dimensions<br>X<br>X<br>X<br>X<br>X<br>X<br>X<br>X<br>X                                          |  |
| menities:<br>eatures:<br>Floor<br>Main<br>Main<br>Main<br>Main<br>Main<br>Main<br>Main<br>Main                   | :: Private Setting, Priva<br>ClthWsh/Dryr/Frdg/<br>Type<br>Family Room 1<br>Living Room 1<br>Dining Room 1<br>Kitchen 1<br>Foyer<br>Master Bedroom<br>Walk-In Closet<br>Bedroom 2<br>Utility<br>(Main): 1,492                                                                                                                                                                                                                                                                                                                                                                                                                                                                                       | Stve/DW, Disp<br>Dimensions<br>7'10 x 10'11<br>11'3 x 17'3<br>11'3 x 9'10<br>0'10 x 8'11<br>8'3 x 5'<br>11' x 15'6<br>5' x 3'9<br>10'7 x 11'<br>8'10 x 11'<br>6'5 x 5'5<br># of Room                                                         | Floor Typ<br>Main Lau                                                                    | e                                    | Dimensions<br>10'3 x 5'3<br>x<br>x<br>x<br>x<br>x<br>x<br>x<br>x<br>x<br>x<br>x<br>x<br>x                | Floor<br>500r # of Piece                                  | Type<br>es Ensuite?                                                          | Dimensions<br>X<br>X<br>X<br>X<br>X<br>X<br>X<br>X<br>Outbuildings                               |  |
| menities:<br>te Influences<br>eatures:<br>floor<br>Aain<br>Aain<br>Aain<br>Aain<br>Aain<br>Aain<br>Aain<br>Aain  | :: Private Setting, Priva<br>ClthWsh/Dryr/Frdg/<br>Type<br>Family Room 1<br>Living Room 1<br>Dining Room 1<br>Kitchen 1<br>Foyer Master Bedroom<br>Walk-In Closet<br>Bedroom 1<br>Bedroom 1<br>Utility 1,492<br>(Main): 1,492                                                                                                                                                                                                                                                                                                                                                                                                                                                                       | Stve/DW, Disp<br>Dimensions<br>7'10 x 10'11<br>11'3 x 17'3<br>11'3 x 9'10<br>0'10 x 8'11<br>8'3 x 5'<br>11' x 15'6<br>5' x 3'9<br>10'7 x 11'<br>8'10 x 11'<br>6'5 x 5'5<br># of Roon<br># of Kitch                                           | Floor Typ<br>Main Lau<br>ns:11<br>ens: 1                                                 | e                                    | Dimensions<br>10'3 x 5'3<br>x<br>x<br>x<br>x<br>x<br>x<br>x<br>x<br>x<br>x<br>x<br>x<br>x                | Floor                                                     | Type<br>Pes Ensuite?<br>No Bam:                                              | Dimensions<br>X<br>X<br>X<br>X<br>X<br>X<br>X<br>Outbuildings                                    |  |
| menities:<br>ite Influences<br>eatures:<br>Floor<br>Main<br>Main<br>Main<br>Main<br>Main<br>Main<br>Main<br>Main | E Private Setting, Priva<br>ClthWsh/Dryr/Frdg/<br>Type<br>Family Room 1<br>Living Room<br>Dining Room<br>Kitchen 1<br>Foyer<br>Master Bedroom<br>Walk-In Closet<br>Bedroom<br>Bedroom<br>Bedroom<br>Utility<br>(Main): 1,492<br>(Above): 0<br>(Below): 0                                                                                                                                                                                                                                                                                                                                                                                                                                            | Stve/DW, Disp<br>Dimensions<br>7'10 x 10'11<br>11'3 x 17'3<br>11'3 x 9'10<br>0'10 x 8'11<br>8'3 x 5'<br>11' x 15'6<br>5' x 3'9<br>10'7 x 11'<br>8'10 x 11'<br>6'5 x 5'5<br># of Room                                                         | Floor Typ<br>Main Lau<br>ns:11<br>ens: 1<br>s: 1                                         | e                                    | Dimensions<br>10'3 x 5'3<br>x<br>x<br>x<br>x<br>x<br>x<br>x<br>x<br>x<br>x<br>x<br>x<br>x                | Floor<br>Floor<br>oor # of Piece<br>ain 4                 | Type<br>Pes Ensuite?<br>No Bam:                                              | Dimensions<br>X<br>X<br>X<br>X<br>X<br>X<br>X<br>X<br>Outbuildings                               |  |
| menities:<br>ite Influences<br>eatures:<br>Floor<br>Main<br>Main<br>Main<br>Main<br>Main<br>Main<br>Main<br>Main | E: Private Setting, Priva<br>ClthWsh/Dryr/Frdg/<br>Type<br>Family Room 1<br>Living Room 1<br>Living Room 1<br>Kitchen 1<br>Foyer Master Bedroom<br>Walk-In Closet<br>Bedroom 2<br>Bedroom 3<br>Utility (Main): 1,492<br>(Above): 0<br>(Below): 0<br>(Basement): 0                                                                                                                                                                                                                                                                                                                                                                                                                                   | Stve/DW, Disp<br>Dimensions<br>7'10 x 10'11<br>11'3 x 17'3<br>11'3 x 9'10<br>0'10 x 8'11<br>8'3 x 5'<br>11' x 15'6<br>5' x 3'9<br>10'7 x 11'<br>8'10 x 11'<br>6'5 x 5'5<br># of Roon<br># of Kitch-<br># of Level<br>Suite: Noi<br>Crawl/Bsm | Floor Typ<br>Main Lau<br>ns:11<br>ens: 1<br>s: 1<br>te<br>t. Height:                     | e<br>ndry                            | Dimensions<br>10'3 x 5'3<br>x<br>x<br>x<br>x<br>x<br>x<br>x<br>x<br>x<br>x<br>x<br>x<br>x                | Floor<br>Floor<br>oor # of Piece<br>ain 4                 | Type<br>Type<br>Ses Ensuite?<br>No Bam:<br>Yes Works<br>No Pool:<br>No Garag | Dimensions<br>x<br>x<br>x<br>x<br>x<br>x<br>x<br>X<br>Outbuildings<br>shop/Shed: 8'1x:<br>pe Sz: |  |
| menities:<br>ite Influences<br>eatures:<br>Floor<br>Main<br>Main<br>Main<br>Main<br>Main<br>Main                 | E: Private Setting, Private ClthWsh/Dryr/Frdg/<br>Type<br>Family Room 1<br>Living Room 1<br>Living Room 1<br>Foyer 1<br>Master Bedroom 1<br>Bedroom 1<br>Bedroom 1<br>Bedroom 1<br>(Main): 1,492<br>(Above): 0<br>(Below): 0<br>(Basement): 0<br>(Total): 1,492 set                                                                                                                                                                                                                                                                                                                                                                                                                                 | Stve/DW, Disp<br>Dimensions<br>7'10 x 10'11<br>11'3 x 17'3<br>11'3 x 9'10<br>0'10 x 8'11<br>8'3 x 5'<br>11' x 15'6<br>5' x 3'9<br>10'7 x 11'<br>8'10 x 11'<br>6'5 x 5'5<br># of Roon<br># of Kitch-<br># of Level<br>Suite: Noi<br>Crawl/Bsm | Floor Typ<br>Main Lau<br>ns:11<br>ens: 1<br>s: 1<br>re<br>it. Height:<br>isement: 0 Beds | e                                    | Dimensions<br>10'3 x 5'3<br>x<br>x<br>x<br>x<br>x<br>x<br>x<br>x<br>x<br>x<br>x<br>x<br>x                | Floor<br>Floor<br>oor # of Piece<br>ain 4                 | Type<br>Type<br>Ses Ensuite?<br>No Bam:<br>Yes Works<br>No Pool:<br>No Garag | Dimensions<br>x<br>x<br>x<br>x<br>x<br>x<br>x<br>x<br>X<br>Outbuildings<br>shop/Shed: 8'1x1      |  |