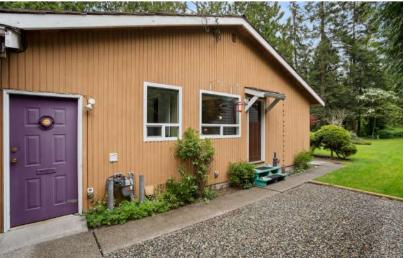

### 3 BEDROOM | 2 BATHROOM LOT SIZE: 21,097 SQFT | LIVING AREA: 1,492 SQFT

Your parklike oasis awaits! This 3bed, 2-bath rancher w/ double garage on picturesque ½ acre offers serenity in the City, backing onto Pleasantdale Creek greenbelt. Proposed Urban Residential Zoning in revised OCP allows house w/ legal suite + detached garden suite (coach house). RV Parking avail. & drive-thru access to rear yard for shop. Thoughtfully designed & custom built. Pristine cedar skylight allowing in plenty of natural light. Updated w/ ambient light fixtures, new doors, and engineered hardwood flooring. Large family room w/ floor-to-ceiling 2way original brick fireplace & breakfast nook adjacent to kitchen + living & dining rooms overlooking private, landscaped rear yard w/ spacious patio. Short walk to Elementary & Middle schools, parks & trails, and historic Langley city.