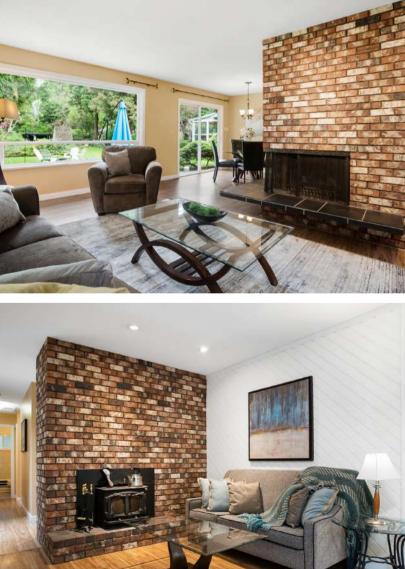

### 3 BEDROOM | 2 BATHROOM LOT SIZE: 21,097 SQFT | LIVING AREA: 1,492 SQFT

Your parklike oasis awaits! This 3bed, 2-bath rancher w/ double garage on picturesque ½ acre offers serenity in the City, backing onto Pleasantdale Creek greenbelt. Proposed Urban Residential Zoning in revised OCP allows house w/ legal suite + detached garden suite (coach house). RV Parking avail. & drive-thru access to rear yard for shop. Thoughtfully designed & custom built. Pristine cedar skylight allowing in plenty of natural light. Updated w/ ambient light fixtures, new doors, and engineered hardwood flooring. Large family room w/ floor-to-ceiling 2way original brick fireplace & breakfast nook adjacent to kitchen + living & dining rooms overlooking private, landscaped rear yard w/ spacious patio. Short walk to Elementary & Middle schools, parks & trails, and historic Langley city.