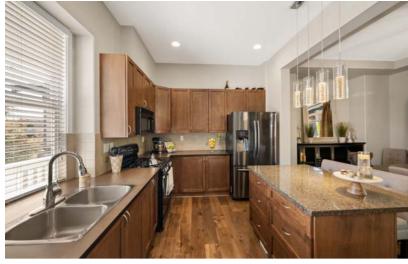

# **6065 165A STREET**

4 BEDROOM | 4 BATHROOM LOT SIZE: 3,455 SQFT | LIVING AREA: 2,529 SQFT

Come check out this centrally located 3 bedroom 2 bathroom home + office space and large family room below with a closet and exterior sliding glass door! You will also enjoy the private backyard with fruit trees - enjoy the sun or shade! The driveway is large enough for RV parking too! Close to Matsqui Rec Centre, Abb. Exhibition Park, walking trails and all levels of schools! Look at the pictures and virtual tour then call to book your viewing today!