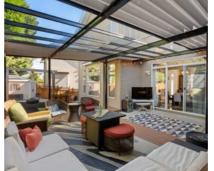

# **COMMUTE** to downtown Surrey

FLOOR 3

RECREATION ROOM 20'8" x 17'11"

BATHROOM 8'3" × 5'4"

BEDROOM 14'0" x 12'0"

FLOOR 1

OUTDOOR COVERED PATIO