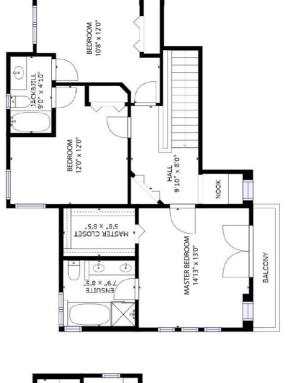

# **COMMUTE** to downtown Surrey

FLOOR 3

RECREATION ROOM 20'8" x 17'11"

BATHROOM 8'3" × 5'4"

BEDROOM 14'0" x 12'0"

FLOOR 1

OUTDOOR COVERED PATIO