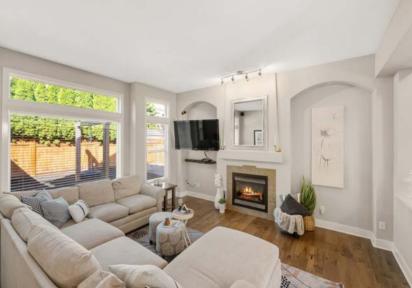

# **6065 165A STREET**

4 BEDROOM | 4 BATHROOM LOT SIZE: 3,455 SQFT | LIVING AREA: 2,529 SQFT

Come check out this centrally located 3 bedroom 2 bathroom home + office space and large family room below with a closet and exterior sliding glass door! You will also enjoy the private backyard with fruit trees - enjoy the sun or shade! The driveway is large enough for RV parking too! Close to Matsqui Rec Centre, Abb. Exhibition Park, walking trails and all levels of schools! Look at the pictures and virtual tour then call to book your viewing today!