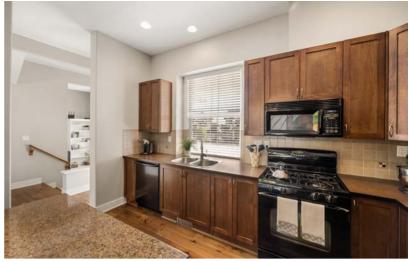

# **6065 165A STREET**

4 BEDROOM | 4 BATHROOM LOT SIZE: 3,455 SQFT | LIVING AREA: 2,529 SQFT

Come check out this centrally located 3 bedroom 2 bathroom home + office space and large family room below with a closet and exterior sliding glass door! You will also enjoy the private backyard with fruit trees - enjoy the sun or shade! The driveway is large enough for RV parking too! Close to Matsqui Rec Centre, Abb. Exhibition Park, walking trails and all levels of schools! Look at the pictures and virtual tour then call to book your viewing today!