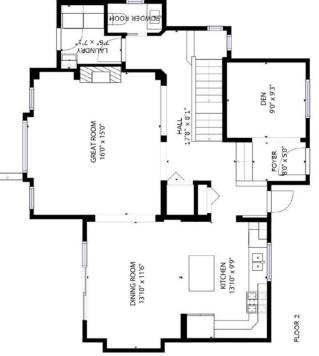

# GROSS INTERNAL AREA FLOOR 1: 657 sq ft | FLOOR 2: 1,052 sq ft | FLOOR 3: 820 sq ft TOTAL: 2,529 sq ft

SIZES AND DIMENSIONS ARE APPROXIMATE, ACTUAL MAY VARY.