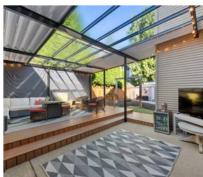

# **6065 165A STREET**

4 BEDROOM | 4 BATHROOM LOT SIZE: 3,455 SQFT | LIVING AREA: 2,529 SQFT

Come check out this centrally located 3 bedroom 2 bathroom home + office space and large family room below with a closet and exterior sliding glass door! You will also enjoy the private backyard with fruit trees - enjoy the sun or shade! The driveway is large enough for RV parking too! Close to Matsqui Rec Centre, Abb. Exhibition Park, walking trails and all levels of schools! Look at the pictures and virtual tour then call to book your viewing today!

# **COMMUTE** to downtown Surrey

FLOOR 3

RECREATION ROOM 20'8" x 17'11"

BATHROOM 8'3" × 5'4"

BEDROOM 14'0" x 12'0"

FLOOR 1

OUTDOOR COVERED PATIO