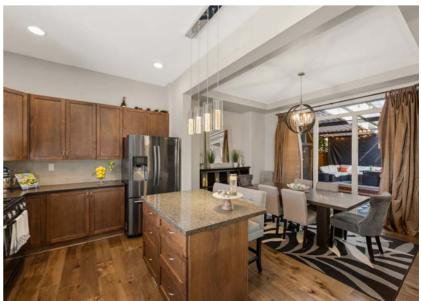

# **6065 165A STREET**

4 BEDROOM | 4 BATHROOM LOT SIZE: 3,455 SQFT | LIVING AREA: 2,529 SQFT

Come check out this centrally located 3 bedroom 2 bathroom home + office space and large family room below with a closet and exterior sliding glass door! You will also enjoy the private backyard with fruit trees - enjoy the sun or shade! The driveway is large enough for RV parking too! Close to Matsqui Rec Centre, Abb. Exhibition Park, walking trails and all levels of schools! Look at the pictures and virtual tour then call to book your viewing today!