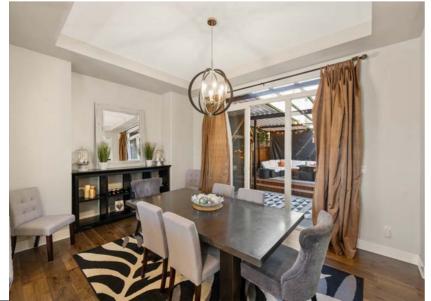

# **6065 165A STREET**

4 BEDROOM | 4 BATHROOM LOT SIZE: 3,455 SQFT | LIVING AREA: 2,529 SQFT

Come check out this centrally located 3 bedroom 2 bathroom home + office space and large family room below with a closet and exterior sliding glass door! You will also enjoy the private backyard with fruit trees - enjoy the sun or shade! The driveway is large enough for RV parking too! Close to Matsqui Rec Centre, Abb. Exhibition Park, walking trails and all levels of schools! Look at the pictures and virtual tour then call to book your viewing today!