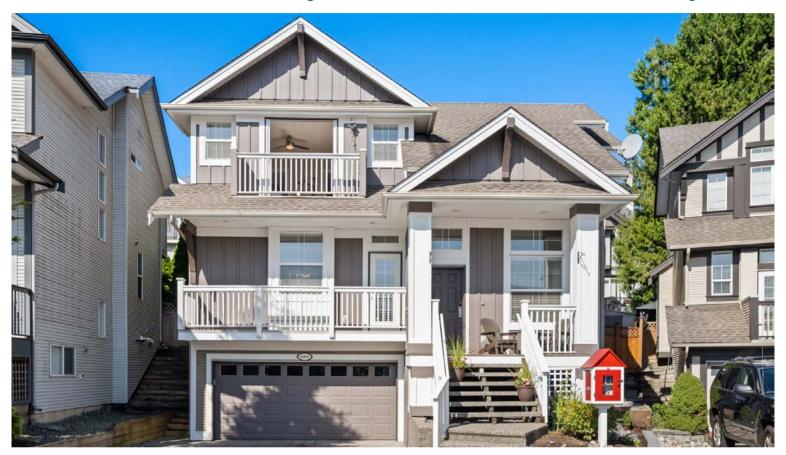

# **6065 165A STREET**

4 BEDROOM | 4 BATHROOM LOT SIZE: 3,455 SQFT | LIVING AREA: 2,529 SQFT

Come check out this centrally located 3 bedroom 2 bathroom home + office space and large family room below with a closet and exterior sliding glass door! You will also enjoy the private backyard with fruit trees - enjoy the sun or shade! The driveway is large enough for RV parking too! Close to Matsqui Rec Centre, Abb. Exhibition Park, walking trails and all levels of schools! Look at the pictures and virtual tour then call to book your viewing today!