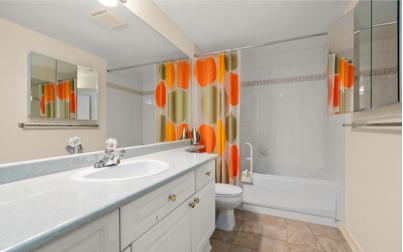

#### 2 BEDROOM | 2 BATHROOM | LIVING AREA: 1,233 SQFT

Dutch clean, super bright, and freshly painted spacious home with an updated kitchen! This rare-to-find condo features a massive living area and large bedrooms, a gas fireplace, and a walk-in laundry room with space for a side-byside washer & dryer. Flexible floor plan with each bedroom tucked on the opposite side of the unit for maximum privacy, ideal for any living arrangement. Master bedroom offers mirrored walkthrough closets leading to the wellappointed ensuite. Stay cool in the summer and warm in the winter at this ground floor corner unit, which also boasts 2 extensive outdoor patios with your own space for a lovely garden and great privacy from the neighbours. The storage locker is conveniently located on the same floor. BONUS! This unit has 2 underground parking stalls included, as well as plenty of visitor parking!