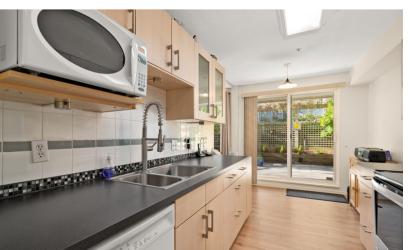

#### 2 BEDROOM | 2 BATHROOM | LIVING AREA: 1,233 SQFT

Dutch clean, super bright, and freshly painted spacious home with an updated kitchen! This rare-to-find condo features a massive living area and large bedrooms, a gas fireplace, and a walk-in laundry room with space for a side-byside washer & dryer. Flexible floor plan with each bedroom tucked on the opposite side of the unit for maximum privacy, ideal for any living arrangement. Master bedroom offers mirrored walkthrough closets leading to the wellappointed ensuite. Stay cool in the summer and warm in the winter at this ground floor corner unit, which also boasts 2 extensive outdoor patios with your own space for a lovely garden and great privacy from the neighbours. The storage locker is conveniently located on the same floor. BONUS! This unit has 2 underground parking stalls included, as well as plenty of visitor parking!