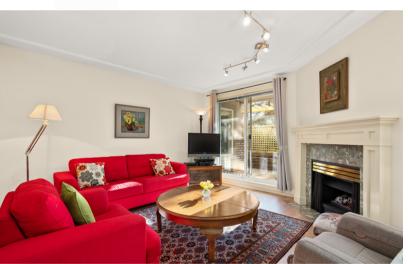

#### 2 BEDROOM | 2 BATHROOM | LIVING AREA: 1,233 SQFT

Dutch clean, super bright, and freshly painted spacious home with an updated kitchen! This rare-to-find condo features a massive living area and large bedrooms, a gas fireplace, and a walk-in laundry room with space for a side-byside washer & dryer. Flexible floor plan with each bedroom tucked on the opposite side of the unit for maximum privacy, ideal for any living arrangement. Master bedroom offers mirrored walkthrough closets leading to the wellappointed ensuite. Stay cool in the summer and warm in the winter at this ground floor corner unit, which also boasts 2 extensive outdoor patios with your own space for a lovely garden and great privacy from the neighbours. The storage locker is conveniently located on the same floor. BONUS! This unit has 2 underground parking stalls included, as well as plenty of visitor parking!