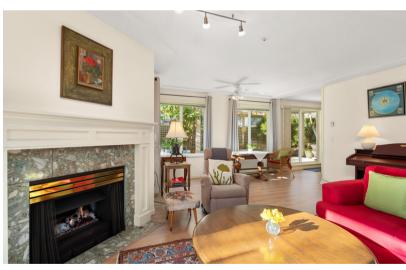

#### 2 BEDROOM | 2 BATHROOM | LIVING AREA: 1,233 SQFT

Dutch clean, super bright, and freshly painted spacious home with an updated kitchen! This rare-to-find condo features a massive living area and large bedrooms, a gas fireplace, and a walk-in laundry room with space for a side-byside washer & dryer. Flexible floor plan with each bedroom tucked on the opposite side of the unit for maximum privacy, ideal for any living arrangement. Master bedroom offers mirrored walkthrough closets leading to the wellappointed ensuite. Stay cool in the summer and warm in the winter at this ground floor corner unit, which also boasts 2 extensive outdoor patios with your own space for a lovely garden and great privacy from the neighbours. The storage locker is conveniently located on the same floor. BONUS! This unit has 2 underground parking stalls included, as well as plenty of visitor parking!