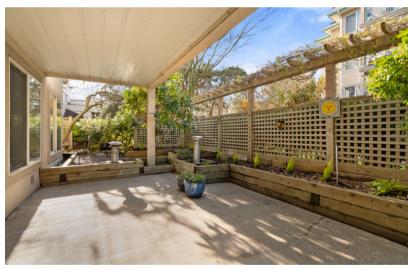

#### 2 BEDROOM | 2 BATHROOM | LIVING AREA: 1,233 SQFT

Dutch clean, super bright, and freshly painted spacious home with an updated kitchen! This rare-to-find condo features a massive living area and large bedrooms, a gas fireplace, and a walk-in laundry room with space for a side-byside washer & dryer. Flexible floor plan with each bedroom tucked on the opposite side of the unit for maximum privacy, ideal for any living arrangement. Master bedroom offers mirrored walkthrough closets leading to the wellappointed ensuite. Stay cool in the summer and warm in the winter at this ground floor corner unit, which also boasts 2 extensive outdoor patios with your own space for a lovely garden and great privacy from the neighbours. The storage locker is conveniently located on the same floor. BONUS! This unit has 2 underground parking stalls included, as well as plenty of visitor parking!