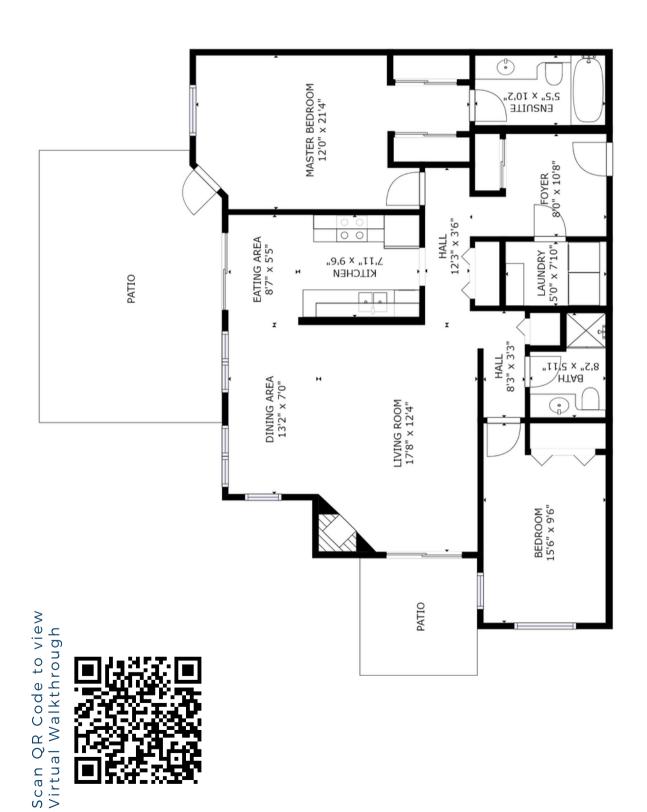

## **109-20443 53 AVENUE** COUNTRYSIDE ESTATES

#### 2 BEDROOM | 2 BATHROOM | LIVING AREA: 1,233 SQFT

Dutch clean, super bright, and freshly painted spacious home with an updated kitchen! This rare-to-find condo features a massive living area and large bedrooms, a gas fireplace, and a walk-in laundry room with space for a side-byside washer & dryer. Flexible floor plan with each bedroom tucked on the opposite side of the unit for maximum privacy, ideal for any living arrangement. Master bedroom offers mirrored walkthrough closets leading to the wellappointed ensuite. Stay cool in the summer and warm in the winter at this ground floor corner unit, which also boasts 2 extensive outdoor patios with your own space for a lovely garden and great privacy from the neighbours. The storage locker is conveniently located on the same floor. BONUS! This unit has 2 underground parking stalls included, as well as plenty of visitor parking!