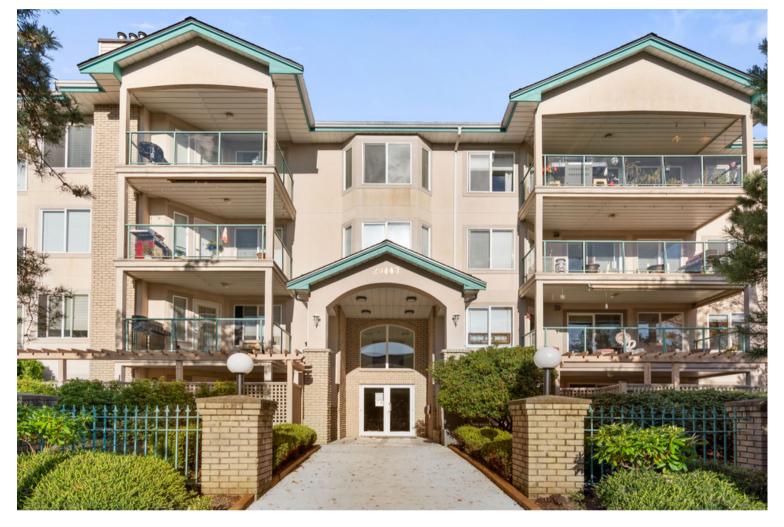

## **109-20443 53 AVENUE** COUNTRYSIDE ESTATES

#### 2 BEDROOM | 2 BATHROOM | LIVING AREA: 1,233 SQFT

Dutch clean, super bright, and freshly painted spacious home with an updated kitchen! This rare-to-find condo features a massive living area and large bedrooms, a gas fireplace, and a walk-in laundry room with space for a side-byside washer & dryer. Flexible floor plan with each bedroom tucked on the opposite side of the unit for maximum privacy, ideal for any living arrangement. Master bedroom offers mirrored walkthrough closets leading to the wellappointed ensuite. Stay cool in the summer and warm in the winter at this ground floor corner unit, which also boasts 2 extensive outdoor patios with your own space for a lovely garden and great privacy from the neighbours. The storage locker is conveniently located on the same floor. BONUS! This unit has 2 underground parking stalls included, as well as plenty of visitor parking!