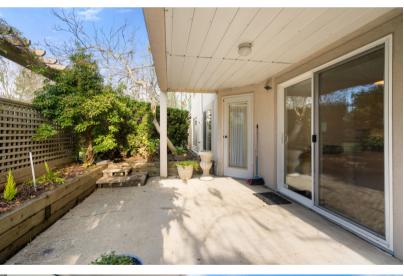

#### 2 BEDROOM | 2 BATHROOM | LIVING AREA: 1,233 SQFT

Dutch clean, super bright, and freshly painted spacious home with an updated kitchen! This rare-to-find condo features a massive living area and large bedrooms, a gas fireplace, and a walk-in laundry room with space for a side-byside washer & dryer. Flexible floor plan with each bedroom tucked on the opposite side of the unit for maximum privacy, ideal for any living arrangement. Master bedroom offers mirrored walkthrough closets leading to the wellappointed ensuite. Stay cool in the summer and warm in the winter at this ground floor corner unit, which also boasts 2 extensive outdoor patios with your own space for a lovely garden and great privacy from the neighbours. The storage locker is conveniently located on the same floor. BONUS! This unit has 2 underground parking stalls included, as well as plenty of visitor parking!