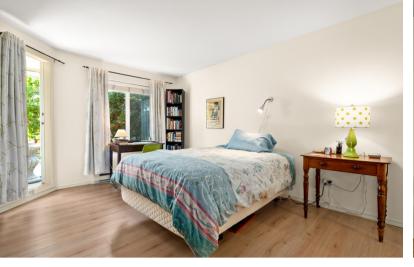

#### 2 BEDROOM | 2 BATHROOM | LIVING AREA: 1,233 SQFT

Dutch clean, super bright, and freshly painted spacious home with an updated kitchen! This rare-to-find condo features a massive living area and large bedrooms, a gas fireplace, and a walk-in laundry room with space for a side-byside washer & dryer. Flexible floor plan with each bedroom tucked on the opposite side of the unit for maximum privacy, ideal for any living arrangement. Master bedroom offers mirrored walkthrough closets leading to the wellappointed ensuite. Stay cool in the summer and warm in the winter at this ground floor corner unit, which also boasts 2 extensive outdoor patios with your own space for a lovely garden and great privacy from the neighbours. The storage locker is conveniently located on the same floor. BONUS! This unit has 2 underground parking stalls included, as well as plenty of visitor parking!