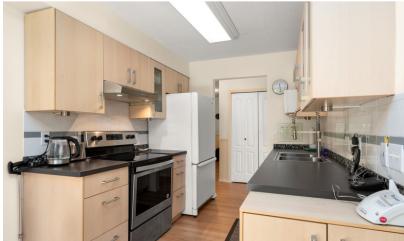

#### 2 BEDROOM | 2 BATHROOM | LIVING AREA: 1,233 SQFT

Dutch clean, super bright, and freshly painted spacious home with an updated kitchen! This rare-to-find condo features a massive living area and large bedrooms, a gas fireplace, and a walk-in laundry room with space for a side-byside washer & dryer. Flexible floor plan with each bedroom tucked on the opposite side of the unit for maximum privacy, ideal for any living arrangement. Master bedroom offers mirrored walkthrough closets leading to the wellappointed ensuite. Stay cool in the summer and warm in the winter at this ground floor corner unit, which also boasts 2 extensive outdoor patios with your own space for a lovely garden and great privacy from the neighbours. The storage locker is conveniently located on the same floor. BONUS! This unit has 2 underground parking stalls included, as well as plenty of visitor parking!