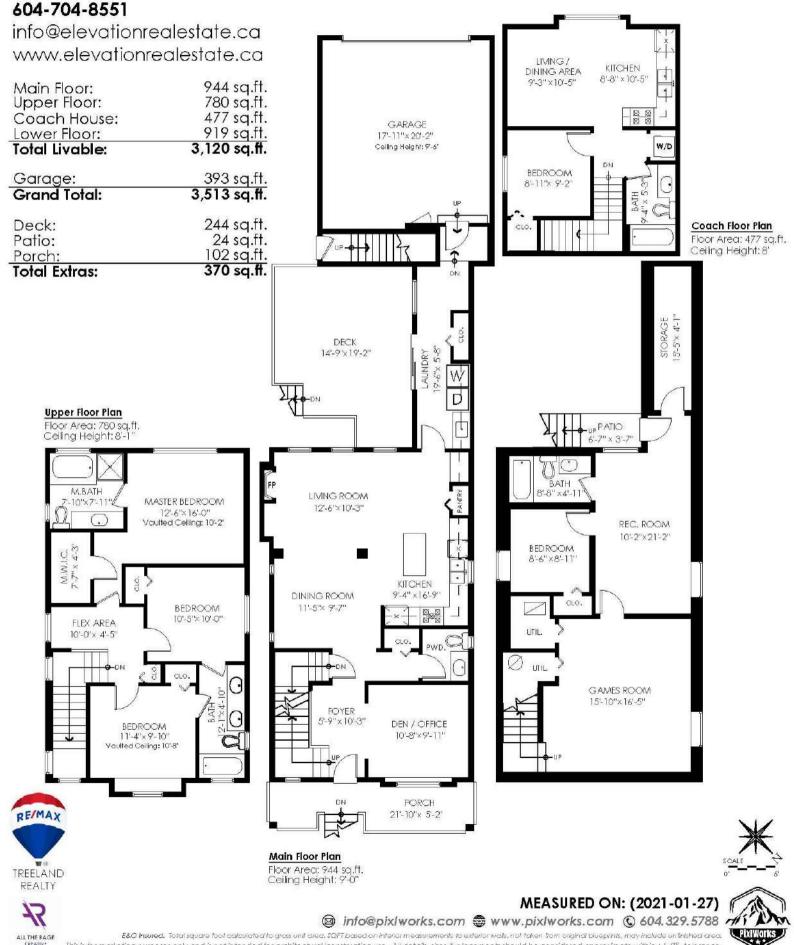

# 6724 195 STREET

5 BEDROOM | 4 BATHROOM LIVING: 3,120 SQFT | LOT: 2,841 SQFT

RARE FIND- CLAYTON COACH home w. ATTACHED double garage, plus parking spot and legal 1BR COACH HOUSE with separate entry and in-suite laundry. Enjoy the view of a tranquil forested greenbelt with walking/biking path from the front deck and large office/den. Back yard has custom built covered deck, provides privacy and perfect for entertaining. Walking distance from schools, transit, shopping & parks. Main floor has luxury mouldings, 9' ceiling, cozy fireplace, hardwood floors, large kitchen island with maple cabinets, granite counters & updated stainless steel appliances. 3 bedrooms and loft/flex area upstairs -Master bedroom includes vaulted ceiling, walk-in closet, ensuite with soaker tub & separate shower. 2 bedrooms share a Jack & Jill 5 piece bathroom. Basement recently updated, includes 1 bedroom, 1 full bathroom, plus games room, rec room and plenty of storage under the breezeway. Easily converted to a private suite