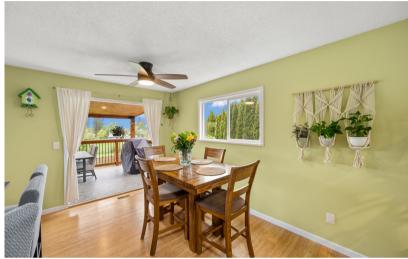

# **6361 SUNDANCE DRIVE** 3 BEDROOM | 3 BATHROOM | TOTAL AREA: 2.057 SOFT

Welcome to this lovely cul-de-sac home backing onto farmland & walking trails! This home has a BRAND NEW ROOF & BRAND NEW SIDING around the whole house giving it a modern farmhouse look! Main floor offers bamboo flooring throughout & open concept kitchen, living & dining room. The large covered patio with natural gas BBQ extends your living space outdoors to entertain guests & enjoy the sunset views. The lower floor features a laundry room, bathroom, rec room & family room complete with natural gas fireplace. This lower level could be easily suited to add a mortgage helper if desired. BONUS sunroom off the rec room has its own natural gas fireplace and is the perfect spot to wind down at the end of the day, don't forget about the hot tub as the cherry on top of this beautiful property!