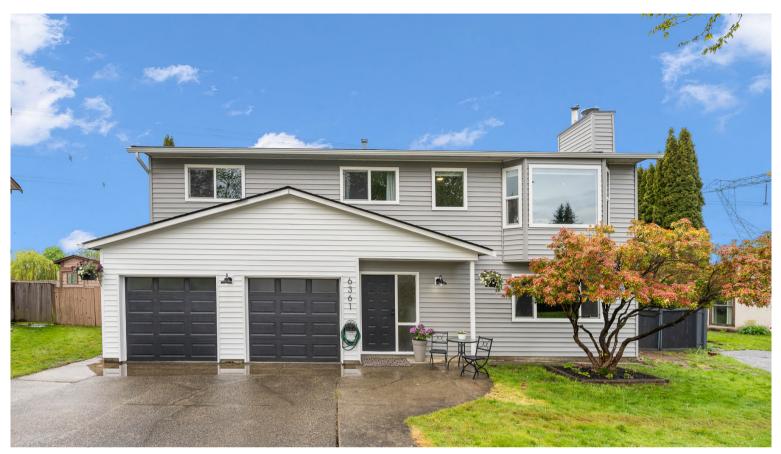

# **6361 SUNDANCE DRIVE** 3 BEDROOM | 3 BATHROOM | TOTAL AREA: 2.057 SOFT

Welcome to this lovely cul-de-sac home backing onto farmland & walking trails! This home has a BRAND NEW ROOF & BRAND NEW SIDING around the whole house giving it a modern farmhouse look! Main floor offers bamboo flooring throughout & open concept kitchen, living & dining room. The large covered patio with natural gas BBQ extends your living space outdoors to entertain guests & enjoy the sunset views. The lower floor features a laundry room, bathroom, rec room & family room complete with natural gas fireplace. This lower level could be easily suited to add a mortgage helper if desired. BONUS sunroom off the rec room has its own natural gas fireplace and is the perfect spot to wind down at the end of the day, don't forget about the hot tub as the cherry on top of this beautiful property!