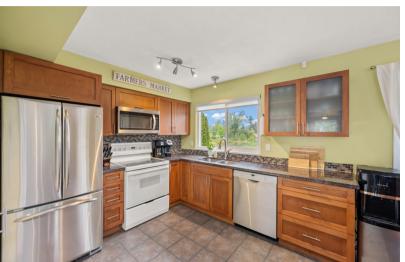

# **6361 SUNDANCE DRIVE** 3 BEDROOM | 3 BATHROOM | TOTAL AREA: 2.057 SOFT

Welcome to this lovely cul-de-sac home backing onto farmland & walking trails! This home has a BRAND NEW ROOF & BRAND NEW SIDING around the whole house giving it a modern farmhouse look! Main floor offers bamboo flooring throughout & open concept kitchen, living & dining room. The large covered patio with natural gas BBQ extends your living space outdoors to entertain guests & enjoy the sunset views. The lower floor features a laundry room, bathroom, rec room & family room complete with natural gas fireplace. This lower level could be easily suited to add a mortgage helper if desired. BONUS sunroom off the rec room has its own natural gas fireplace and is the perfect spot to wind down at the end of the day, don't forget about the hot tub as the cherry on top of this beautiful property!