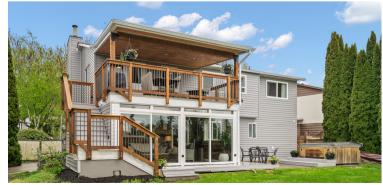

# **6361 SUNDANCE DRIVE** 3 BEDROOM | 3 BATHROOM | TOTAL AREA: 2.057 SOFT

Welcome to this lovely cul-de-sac home backing onto farmland & walking trails! This home has a BRAND NEW ROOF & BRAND NEW SIDING around the whole house giving it a modern farmhouse look! Main floor offers bamboo flooring throughout & open concept kitchen, living & dining room. The large covered patio with natural gas BBQ extends your living space outdoors to entertain guests & enjoy the sunset views. The lower floor features a laundry room, bathroom, rec room & family room complete with natural gas fireplace. This lower level could be easily suited to add a mortgage helper if desired. BONUS sunroom off the rec room has its own natural gas fireplace and is the perfect spot to wind down at the end of the day, don't forget about the hot tub as the cherry on top of this beautiful property!