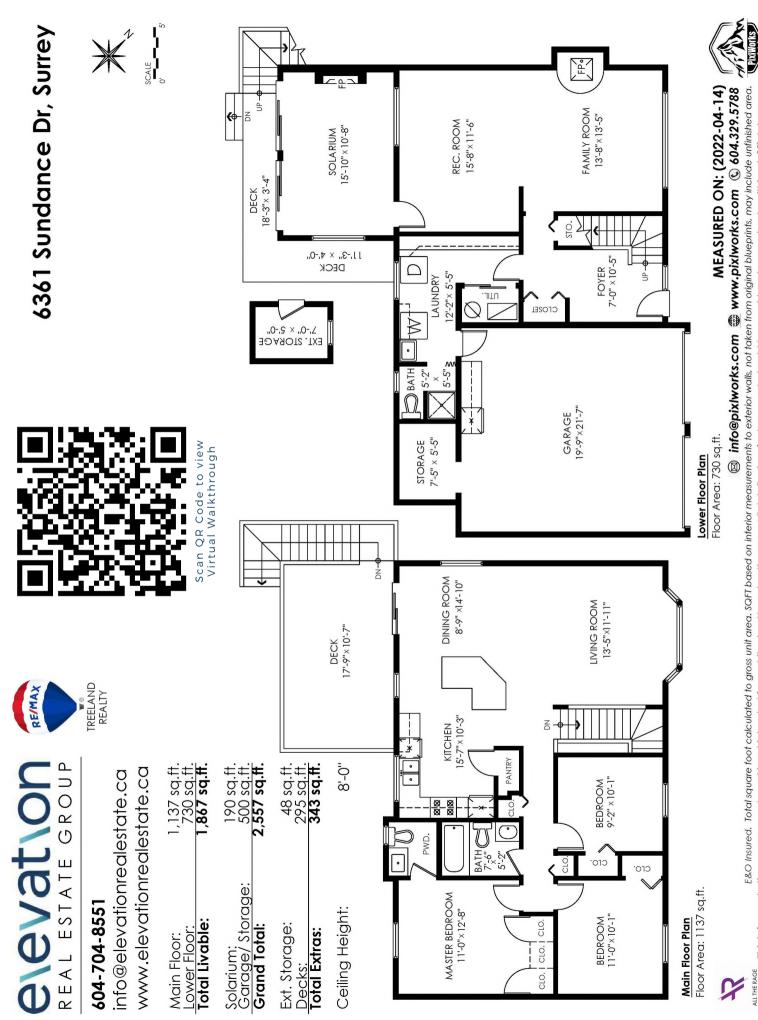

| Finished Floor (Main):                                                                                       | 1,137          | Floor                        | Туре                                             | Dimensions                                               | Floor | Туре                                    | Dimensions       | Bathrooms                      |                     |
|--------------------------------------------------------------------------------------------------------------|----------------|------------------------------|--------------------------------------------------|----------------------------------------------------------|-------|-----------------------------------------|------------------|--------------------------------|---------------------|
| Finished Floor (Above):<br>Finished Floor (AbvMain2)<br>Finished Floor (Below):<br>Finished Floor (Basement) | 730            | Main<br>Main<br>Main<br>Main | Living Room<br>Dining Room<br>Kitchen<br>Bedroom | 13'5 x 11'11<br>8'9 x 14'10<br>15'7 x 10'3<br>9'2 x 10'1 |       |                                         | x<br>x<br>x<br>x | Floor<br>Main<br>Main<br>Below | #Pcs<br>4<br>2<br>3 |
| Finished Floor (Total):                                                                                      | 1,867 sq. ft.  | Main<br>Main                 | Bedroom<br>Master Bedroom                        | 11'0 x 10'1<br>11'0 x 12'8                               |       |                                         | x                |                                |                     |
| Unfinished Floor:                                                                                            | 190            | Below                        | Foyer                                            | 7'0 x 10'5                                               |       |                                         | x                |                                |                     |
| Grand Total:                                                                                                 | 2,057 sq. ft.  |                              | Family Room                                      | 13'8 x 13'5                                              |       |                                         | x                |                                |                     |
| Flr Area (Det'd 2nd Res):                                                                                    | sq. ft.        |                              | Recreation Room<br>Solarium                      | 15'8 x 11'6<br>15'10 x 10'8                              |       |                                         | x<br>x           |                                |                     |
| Suite:None<br>Basement:Fully Finished                                                                        |                | Below<br>Below               | Laundry<br>Storage                               | 12'2 x 5'5<br>7'5 x 5'5                                  |       |                                         | x<br>x           |                                |                     |
| busementer any ranshea                                                                                       |                |                              |                                                  | x                                                        |       | - 6000000000000000000000000000000000000 | x                |                                |                     |
| <b>j</b>                                                                                                     | # of Levels: 2 | Manuf Type:<br>MHR#:         |                                                  | Registered in<br>CSA/BCE:                                | MHR?: | PAD Rental:<br>Maint. Fee:              |                  |                                |                     |
| # of Kitchens: 1                                                                                             | # of Rooms: 12 | ByLaw Restrictions:          |                                                  |                                                          |       |                                         |                  |                                |                     |