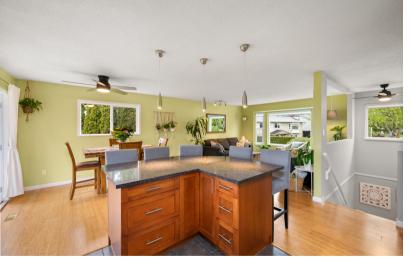

# **6361 SUNDANCE DRIVE** 3 BEDROOM | 3 BATHROOM | TOTAL AREA: 2.057 SOFT

Welcome to this lovely cul-de-sac home backing onto farmland & walking trails! This home has a BRAND NEW ROOF & BRAND NEW SIDING around the whole house giving it a modern farmhouse look! Main floor offers bamboo flooring throughout & open concept kitchen, living & dining room. The large covered patio with natural gas BBQ extends your living space outdoors to entertain guests & enjoy the sunset views. The lower floor features a laundry room, bathroom, rec room & family room complete with natural gas fireplace. This lower level could be easily suited to add a mortgage helper if desired. BONUS sunroom off the rec room has its own natural gas fireplace and is the perfect spot to wind down at the end of the day, don't forget about the hot tub as the cherry on top of this beautiful property!