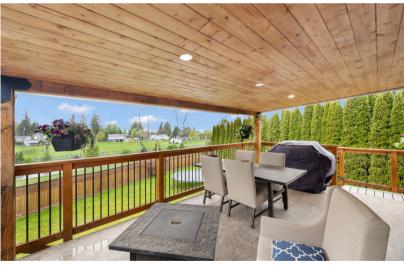

# **6361 SUNDANCE DRIVE** 3 BEDROOM | 3 BATHROOM | TOTAL AREA: 2.057 SOFT

Welcome to this lovely cul-de-sac home backing onto farmland & walking trails! This home has a BRAND NEW ROOF & BRAND NEW SIDING around the whole house giving it a modern farmhouse look! Main floor offers bamboo flooring throughout & open concept kitchen, living & dining room. The large covered patio with natural gas BBQ extends your living space outdoors to entertain guests & enjoy the sunset views. The lower floor features a laundry room, bathroom, rec room & family room complete with natural gas fireplace. This lower level could be easily suited to add a mortgage helper if desired. BONUS sunroom off the rec room has its own natural gas fireplace and is the perfect spot to wind down at the end of the day, don't forget about the hot tub as the cherry on top of this beautiful property!