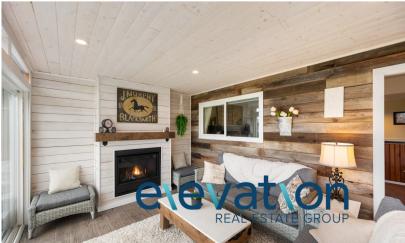

# **6361 SUNDANCE DRIVE** 3 BEDROOM | 3 BATHROOM | TOTAL AREA: 2.057 SOFT

Welcome to this lovely cul-de-sac home backing onto farmland & walking trails! This home has a BRAND NEW ROOF & BRAND NEW SIDING around the whole house giving it a modern farmhouse look! Main floor offers bamboo flooring throughout & open concept kitchen, living & dining room. The large covered patio with natural gas BBQ extends your living space outdoors to entertain guests & enjoy the sunset views. The lower floor features a laundry room, bathroom, rec room & family room complete with natural gas fireplace. This lower level could be easily suited to add a mortgage helper if desired. BONUS sunroom off the rec room has its own natural gas fireplace and is the perfect spot to wind down at the end of the day, don't forget about the hot tub as the cherry on top of this beautiful property!