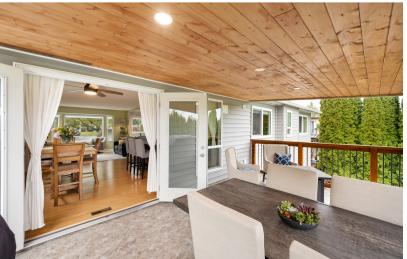

# **6361 SUNDANCE DRIVE** 3 BEDROOM | 3 BATHROOM | TOTAL AREA: 2.057 SOFT

Welcome to this lovely cul-de-sac home backing onto farmland & walking trails! This home has a BRAND NEW ROOF & BRAND NEW SIDING around the whole house giving it a modern farmhouse look! Main floor offers bamboo flooring throughout & open concept kitchen, living & dining room. The large covered patio with natural gas BBQ extends your living space outdoors to entertain guests & enjoy the sunset views. The lower floor features a laundry room, bathroom, rec room & family room complete with natural gas fireplace. This lower level could be easily suited to add a mortgage helper if desired. BONUS sunroom off the rec room has its own natural gas fireplace and is the perfect spot to wind down at the end of the day, don't forget about the hot tub as the cherry on top of this beautiful property!