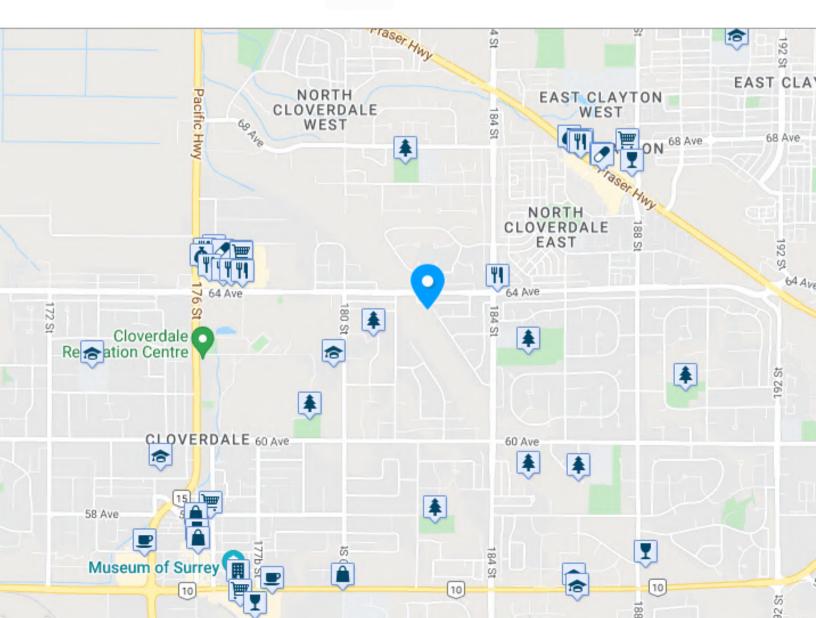

## WALK SCORE

### **Car Dependent** Most errands require a car

**Some Transit** A few nearby public transportation

**Bike Score** 65

#### **Bikeable**

Some biking infrastructure

# SCHOOL CATCHMENT

#### **Don Christian Elementary (K-7)**

6265 184 Street Surrey, B.C. V3S 8E6 (604) 576-1381

### Lord Tweedsmuir (8-12)

6151 180 Street Surrey, B.C. V3S 4L5 (604) 574-7407

### **COMMUTE** to Downtown Cloverdale

9 min

This is for marketing purposes only and is not intended for architectural/construction use. All details, sizes & placements should be considered approximate within +/- 2% tolerance. ALL THE RAGE CREATIVE