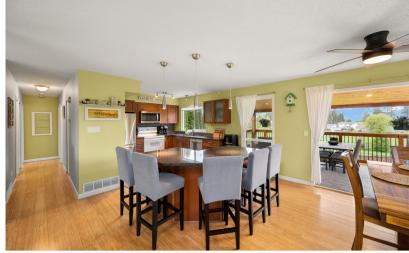

# **6361 SUNDANCE DRIVE** 3 BEDROOM | 3 BATHROOM | TOTAL AREA: 2.057 SOFT

Welcome to this lovely cul-de-sac home backing onto farmland & walking trails! This home has a BRAND NEW ROOF & BRAND NEW SIDING around the whole house giving it a modern farmhouse look! Main floor offers bamboo flooring throughout & open concept kitchen, living & dining room. The large covered patio with natural gas BBQ extends your living space outdoors to entertain guests & enjoy the sunset views. The lower floor features a laundry room, bathroom, rec room & family room complete with natural gas fireplace. This lower level could be easily suited to add a mortgage helper if desired. BONUS sunroom off the rec room has its own natural gas fireplace and is the perfect spot to wind down at the end of the day, don't forget about the hot tub as the cherry on top of this beautiful property!