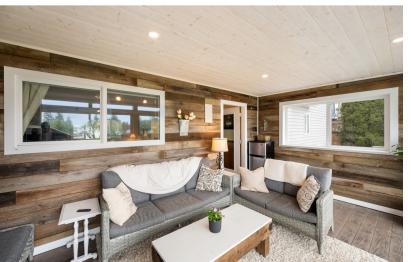

# **6361 SUNDANCE DRIVE** 3 BEDROOM | 3 BATHROOM | TOTAL AREA: 2.057 SOFT

Welcome to this lovely cul-de-sac home backing onto farmland & walking trails! This home has a BRAND NEW ROOF & BRAND NEW SIDING around the whole house giving it a modern farmhouse look! Main floor offers bamboo flooring throughout & open concept kitchen, living & dining room. The large covered patio with natural gas BBQ extends your living space outdoors to entertain guests & enjoy the sunset views. The lower floor features a laundry room, bathroom, rec room & family room complete with natural gas fireplace. This lower level could be easily suited to add a mortgage helper if desired. BONUS sunroom off the rec room has its own natural gas fireplace and is the perfect spot to wind down at the end of the day, don't forget about the hot tub as the cherry on top of this beautiful property!